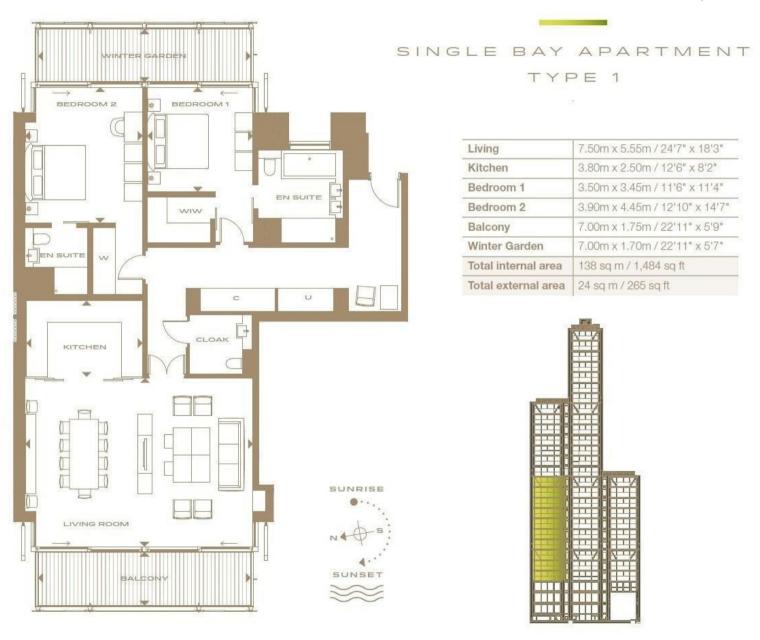

Spanning across 1,484sq.ft (138sq.m), this flat offers a generous living area with some of the best views in London. Imagine waking up to stunning vistas of the River Thames, the iconic Houses of Parliament, and the charming sights towards Battersea. The beauty of London unfolds right before your eyes, creating a picturesque backdrop for everyday living.

- · 2 Bedrooms
- · 1,484sq.ft (138sq.m)
- · 2 Bathrooms (1 En-Suite)
- · Stunning River Views
- · Balcony
- · Winter Garden
- Walk-in Wardrobe & Excellent Storage Throughout
- · 24 Hour Concierge
- · 14th Floor Residents Roof Terrace
- · 0.3 Miles to Vauxhall Station