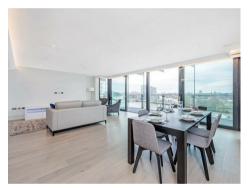

Spanning across 1,484sq.ft (138sq.m), this flat offers a generous living area with some of the best views in London. Imagine waking up to stunning vistas of the River Thames, the iconic Houses of Parliament, and the charming sights towards Battersea. The beauty of London unfolds right before your eyes, creating a picturesque backdrop for everyday living.