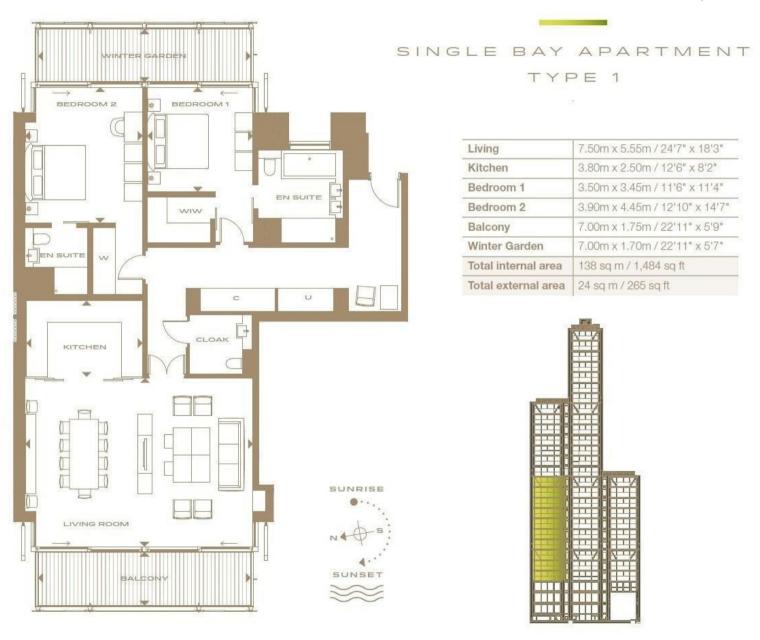

Spanning across 1,484sq.ft £138sq.m), this flat offers a generous living area with some of the best views in London. Imagine waking up to stunning vistas of the River Thames, the iconic Houses of Parliament, and the charming sights towards Battersea. The beauty of London unfolds right before your eyes, creating a picturesque backdrop for everyday living.

- · 2 Bedrooms
- · 1,484sq.ft (138sq.m)
- · 2 Bathrooms (1 En-Suite)
- · Stunning River Views
- Balcony
- · Winter Garden
- · Walk-in Wardrobe & Excellent Storage Throughout
- · 24 Hour Concierge
- · 14th Floor Residents Roof Terrace
- · 0.3 Miles to Vauxhall Station