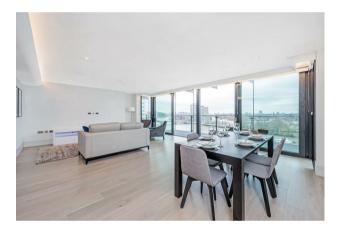

As you step into this exquisite property, you are greeted by a spacious reception room that offers a perfect setting for entertaining guests or simply relaxing in style. With two well-appointed bedrooms and two modern en-suite bathrooms and additional guest W/C, this flat provides ample space for comfortable living.

Spanning across 1,484sq.ft £138sq.m), this flat offers a generous living area with some of the best views in London. Imagine waking up to stunning vistas of the River Thames, the iconic Houses of Parliament, and the charming sights towards Battersea. The beauty of London unfolds right before your eyes, creating a picturesque backdrop for everyday living.

- · 2 Bedrooms
- · 1,484sq.ft (138sq.m)
- · 2 Bathrooms (1 En-Suite)
- · Stunning River Views
- Balcony
- · Winter Garden
- · Walk-in Wardrobe & Excellent Storage Throughout
- · 24 Hour Concierge
- · 14th Floor Residents Roof Terrace
- · 0.3 Miles to Vauxhall Station