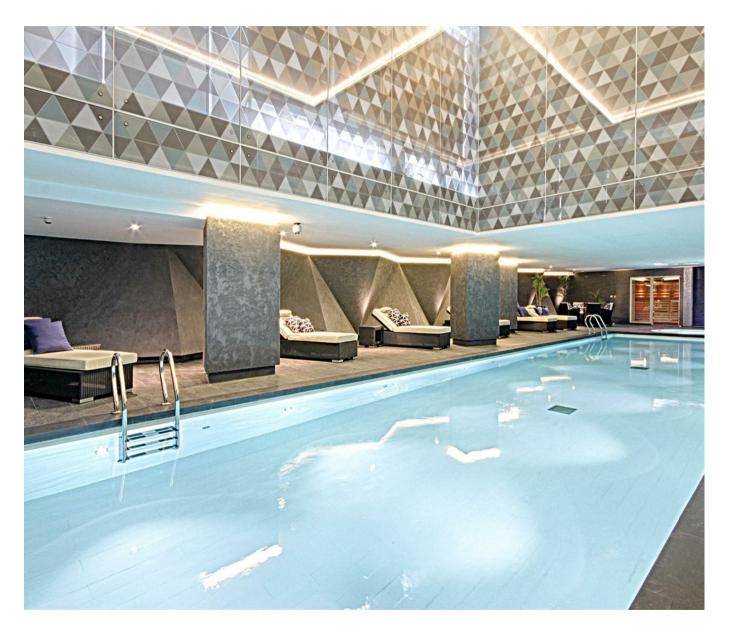

Residents of Riverlight Quay have the use of a 24-hour concierge, a residents health spa with a well-equipped "river view" gymnasium, a heated swimming pool with steam room, sauna, and a Jacuzzi, as well as a cinema screening room and virtual golf facility. The on-site amenities include the Black Cab Coffee Co, Nine Elms Tavern, and Sainsbury's. There is also a Waitrose supermarket at Embassy Gardens, opposite, and you will also be within easy reach of other local shops and restaurants forming the Nine Elms regeneration with both Nine Elms & Battersea Power Station Tube Stations on your doorstep.

- · 2 Bedrooms
- · 1,058sq.ft (98.32sq.m)
- · 2 Bathrooms (1 En-Suite)
- · Southwest Facing
- · 2 Balconies
- · Right to Park
- · Residents Gym
- · 24 Hour Concierge
- · Swimming Pool & Spa Facilities
- 0.2 Miles to Battersea Power Station Tube