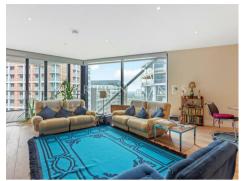

## £1,325,000 Leasehold

A bright and spacious 2-bedroom apartment of approx. 1,058sq.ft (98.32sq.m) on the 12th floor (with lift) of Riverlight Quay, a popular residential development located on the banks of the River Thames and in the heart of Nine Elms. Completed to a high standard, the property further benefits from a dual aspect open plan reception room with full height floor to ceiling windows, there is a smart integrated kitchen, 2 luxury bathrooms (1 en-suite), 2 balconies & secure underground parking.

- · 2 Bedrooms
- · 1,058sq.ft (98.32sq.m)
- · 2 Bathrooms (1 En-Suite)
- · Southwest Facing
- · 2 Balconies
- · Right to Park
- · Residents Gym
- · 24 Hour Concierge
- · Swimming Pool & Spa Facilities
- 0.2 Miles to Battersea Power Station Tube