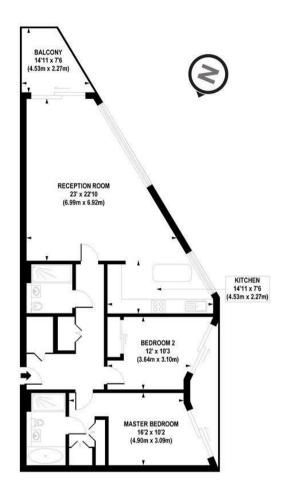

- · 2 Bedrooms
- · 1,058sq.ft (98.32sq.m)
- · 2 Bathrooms (1 En-Suite)
- · Southwest Facing
- · 2 Balconies
- · Right to Park
- · Residents Gym
- · 24 Hour Concierge
- · Swimming Pool & Spa Facilities
- 0.2 Miles to Battersea Power Station Tube

EPC certificate available on request.

APPROX. GROSS INTERNAL FLOOR AREA 1058 sq. ft / 98.32 sq. m

Floorplan is for illustrative purposes only and is not to scale.
Every attempt has been made to ensure the accuracy of the floorplan shown, however all measurements, for trutes, fittings and data shown are an approximate interpretation for illustrative purposes only.
Liability for errors, omissions or mis-statement through negligence or otherwise is hereby excluded.