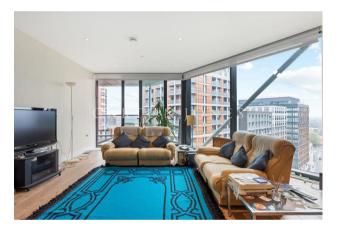

## £1,325,000 Leasehold

A bright and spacious 2-bedroom apartment of approx. 1,058sq.ft (98.32sq.m) on the 12th floor (with lift) of Riverlight Quay, a popular residential development located on the banks of the River Thames and in the heart of Nine Elms. Completed to a high standard, the property further benefits from a dual aspect open plan reception room with full height floor to ceiling windows, there is a smart integrated kitchen, 2 luxury bathrooms (1 en-suite), 2 balconies & secure underground parking.