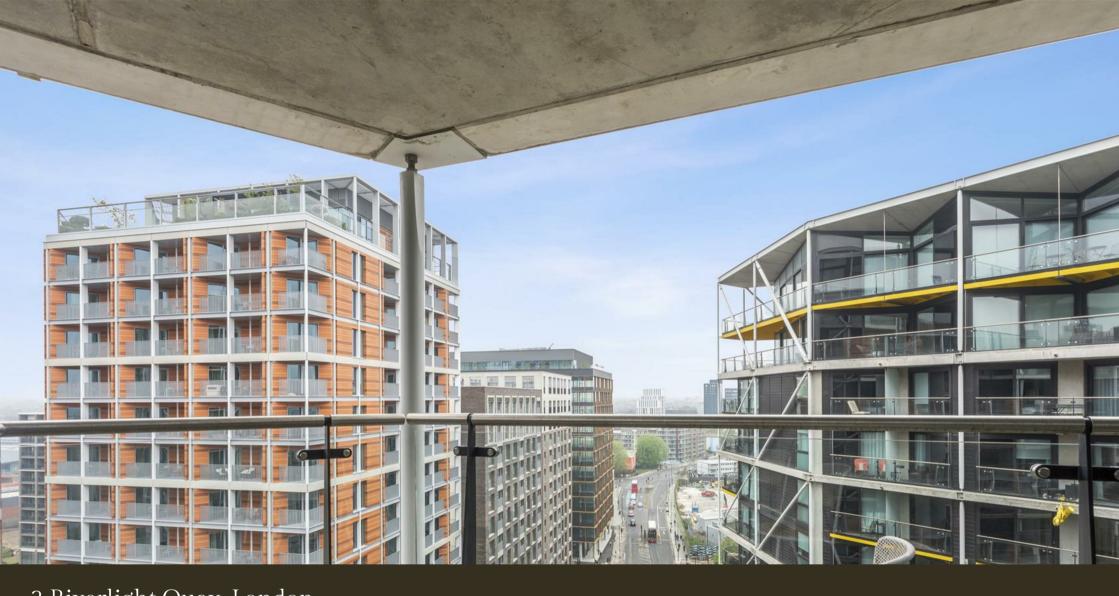

## £1,325,000 Leasehold

A bright and spacious 2-bedroom apartment of approx. 1,058sq.ft (98.32sq.m) on the 12th floor (with lift) of Riverlight Quay, a popular residential development located on the banks of the River Thames and in the heart of Nine Elms. Completed to a high standard, the property further benefits from a dual aspect open plan reception room with full height floor to ceiling windows, there is a smart integrated kitchen, 2 luxury bathrooms (1 en-suite), 2 balconies & secure underground parking.

Residents of Riverlight Quay have the use of a 24-hour concierge, a residents health spa with a well-equipped "river view" gymnasium, a heated swimming pool with steam room, sauna, and a Jacuzzi, as well as a cinema screening room and virtual golf facility. The on-site amenities include the Black Cab Coffee Co, Nine Elms Tavern, and Sainsbury's. There is also a Waitrose supermarket at Embassy Gardens, opposite, and you will also be within easy reach of other local shops and restaurants forming the Nine Elms regeneration with both Nine Elms & Battersea Power Station Tube Stations on your doorstep.