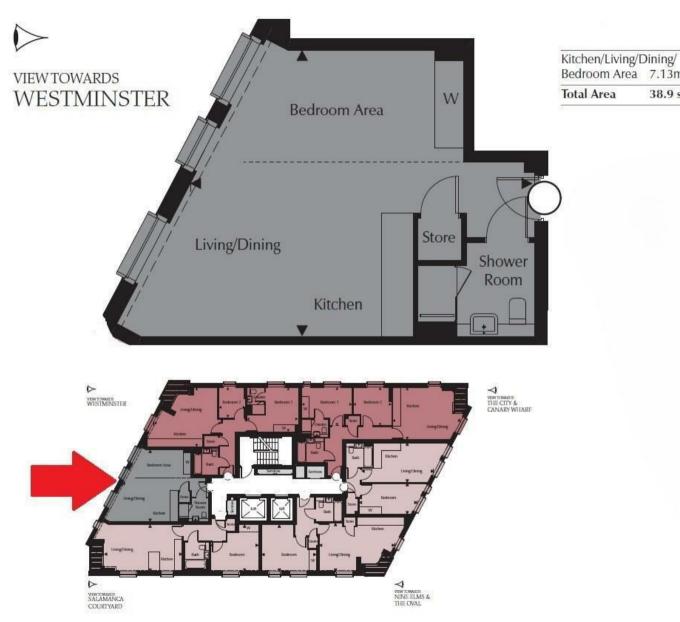

### £475 Per Week

Welcome to Parliament House, located on Black Prince Road in the vibrant area of Vauxhall, London. This stunning property offers a Manhattan Suite studio apartment with a cleverly designed partition wall that separates the bedroom from the living space and kitchen, providing a sense of privacy and functionality. Spanning 419sq.ft (38.9sq.m), this 9th floor modern flat boasts a contemporary design with floor-to-ceiling windows that offer breathtaking views towards the iconic Houses of Parliament and the River Thames.

- Manhattan Suite Apartment
- 419sq.ft (38.9q.m)
- Views of Houses of Parliament & River Thames
- Bathroom
- Open Plan
- Moden Integrated Kitchen
- Good Storage
- Residents Gym
- Day Porter
- 0.6 Miles to Vauxhall Station

### GARTON JONES.COM

| Living/L | 0.014         |         |
|----------|---------------|---------|
| n Area   | 7.13m x 5.87m | 23'4" x |
| ea       | 38.9 sq m     | 419 sq  |