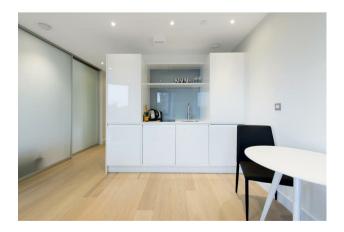

### £475 Per Week

Welcome to Parliament House, located on Black Prince Road in the vibrant area of Vauxhall, London. This stunning property offers a Manhattan Suite studio apartment with a cleverly designed partition wall that separates the bedroom from the living space and kitchen, providing a sense of privacy and functionality. Spanning 419sq.ft (38.9sq.m), this 9th floor modern flat boasts a contemporary design with floor-to-ceiling windows that offer breathtaking views towards the iconic Houses of Parliament and the River Thames.

- Manhattan Suite Apartment
- 419sq.ft (38.9q.m)
- Views of Houses of Parliament & River Thames
- Bathroom
- Open Plan
- Moden Integrated Kitchen
- Good Storage
- Residents Gym
- Day Porter
- 0.6 Miles to Vauxhall Station