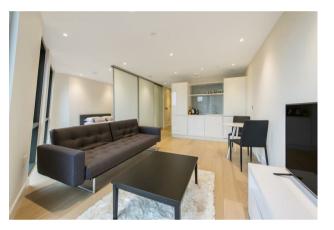

### £475 Per Week

Welcome to Parliament House, located on Black Prince Road in the vibrant area of Vauxhall, London. This stunning property offers a Manhattan Suite studio apartment with a cleverly designed partition wall that separates the bedroom from the living space and kitchen, providing a sense of privacy and functionality. Spanning 419sq.ft (38.9sq.m), this 9th floor modern flat boasts a contemporary design with floor-to-ceiling windows that offer breathtaking views towards the iconic Houses of Parliament and the River Thames.

In addition to its prime location and impressive views, Parliament House offers a range of amenities for residents to enjoy. From a convenient day porter service to a well-equipped residents' gym and secure bicycle storage, this property caters to your every need. This Manhattan Suite studio apartment in Parliament House is sure to impress and we highly recommend viewings at the earliest opportunity.