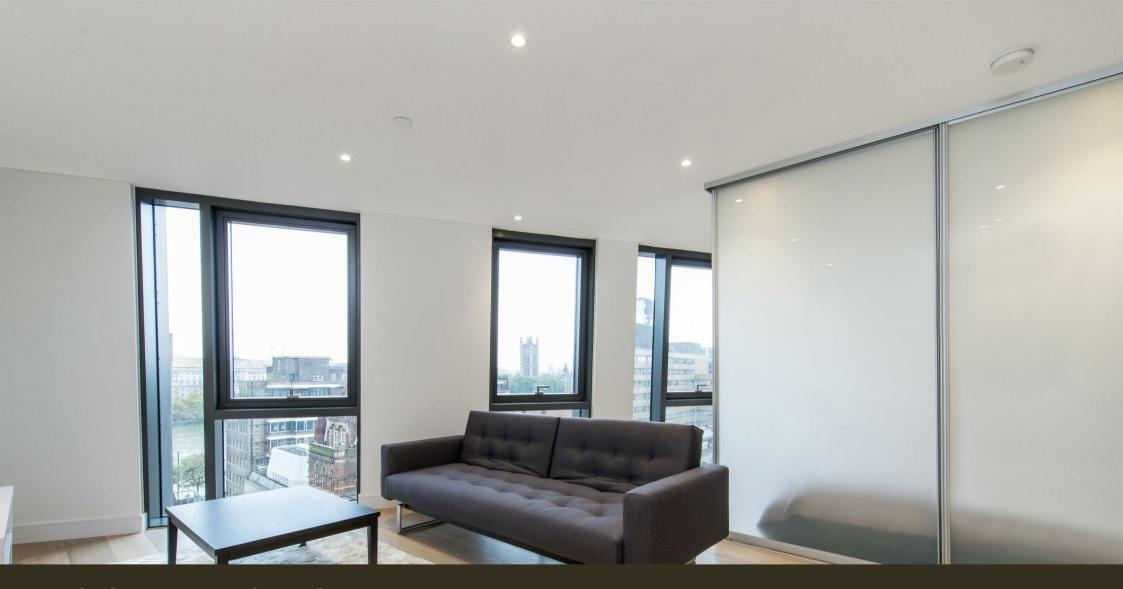

### £475 Per Week

Welcome to Parliament House, located on Black Prince Road in the vibrant area of Vauxhall, London. This stunning property offers a Manhattan Suite studio apartment with a cleverly designed partition wall that separates the bedroom from the living space and kitchen, providing a sense of privacy and functionality. Spanning 419sq.ft (38.9sq.m), this 9th floor modern flat boasts a contemporary design with floor-to-ceiling windows that offer breathtaking views towards the iconic Houses of Parliament and the River Thames.

In addition to its prime location and impressive views, Parliament House offers a range of amenities for residents to enjoy. From a convenient day porter service to a well-equipped residents' gym and secure bicycle storage, this property caters to your every need. This Manhattan Suite studio apartment in Parliament House is sure to impress and we highly recommend viewings at the earliest opportunity.