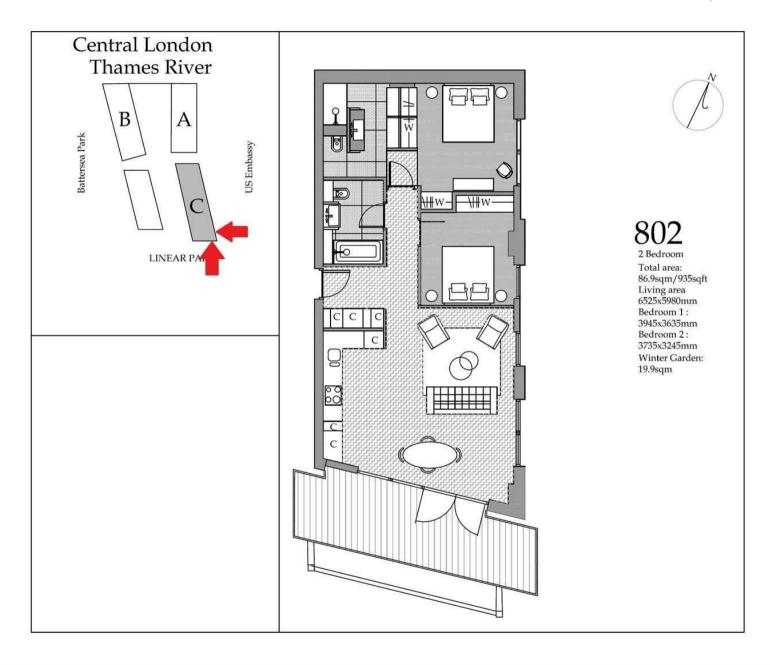

## £975 Per Week

Introducing an exquisite 2-bedroom apartment of approx. 935sq.ft (86.9sq.m) available for rent in the highly sought-after Capital Building, Embassy Gardens. This modern and spacious 8th floor apartment offers an exceptional living experience in the heart of the Nine Elms regeneration and further benefits from a dual aspect open plan reception room with a modern integrated kitchen, access to a large private balcony with great views, good storage, secure parking and 2 luxury bathrooms (1 en-suite).

## GARTON JONES.COM

9 Albert Embankment London SE1 7SP Lettings: +44 (0) 20 7735 1888 nineelms@gartonjones.com www.gartonjones.com

- · 2 Bedrooms
- · 935sq.ft (86.9sq.m)
- · Dual Aspect Reception
- · Large Private Balcony
- · Valet Parking (via separate agreement)
- · 24 Hour Concierge
- · Sky Pool
- · Resident Gyms
- Cinema Screening Room & Business Suites
- · 0.5 Miles to Nine Elms Tube Station