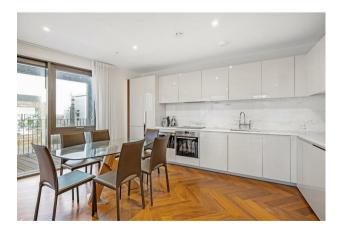

## £975 Per Week

Introducing an exquisite 2-bedroom apartment of approx. 935sq.ft (86.9sq.m) available for rent in the highly sought-after Capital Building, Embassy Gardens. This modern and spacious 8th floor apartment offers an exceptional living experience in the heart of the Nine Elms regeneration and further benefits from a dual aspect open plan reception room with a modern integrated kitchen, access to a large private balcony with great views, good storage, secure parking and 2 luxury bathrooms (1 en-suite).