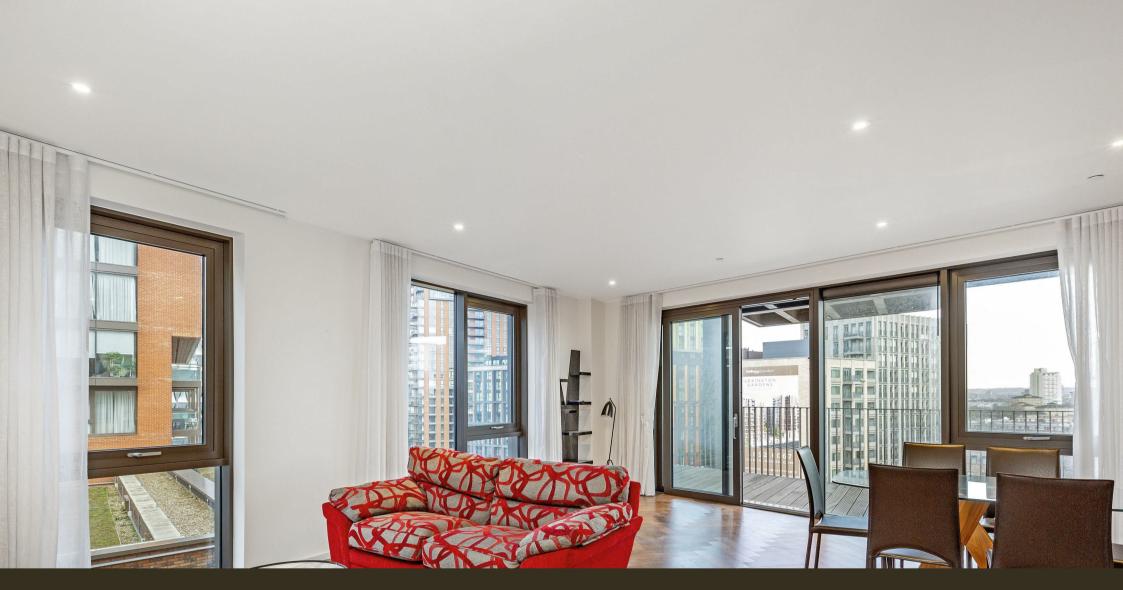

## £975 Per Week

Introducing an exquisite 2-bedroom apartment of approx. 935sq.ft (86.9sq.m) available for rent in the highly sought-after Capital Building, Embassy Gardens. This modern and spacious 8th floor apartment offers an exceptional living experience in the heart of the Nine Elms regeneration and further benefits from a dual aspect open plan reception room with a modern integrated kitchen, access to a large private balcony with great views, good storage, secure parking and 2 luxury bathrooms (1 en-suite).

For the residents' private use there is a 24-hour concierge, cinema screening room, library & lounge, business centre, yoga studio, 2 private gymnasiums, and a very cool indoor/outdoor swimming pool. Residents of Embassy Gardens also have access to the world-famous sky pool, connecting two of the towers at Legacy Building. Amenities such as District coffee shop, Darbys' restaurant, The Alchemist cocktail bar, as well as a Waitrose convenience store are located on-site but you are also close to a host of other local shops and restaurants on your doorstep. Nine Elms tube station, part of the Northern Line extension is less than a 5 minutes' walk from Embassy Gardens providing easy access into Central London and the transport links of Vauxhall Station are also within walking distance.