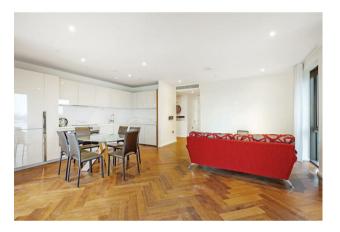

## £975 Per Week

Introducing an exquisite 2-bedroom apartment of approx. 935sq.ft (86.9sq.m) available for rent in the highly sought-after Capital Building, Embassy Gardens. This modern and spacious 8th floor apartment offers an exceptional living experience in the heart of the Nine Elms regeneration and further benefits from a dual aspect open plan reception room with a modern integrated kitchen, access to a large private balcony with great views, good storage, secure parking and 2 luxury bathrooms (1 en-suite).