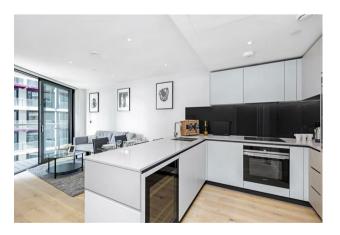

#### £850 Per Week

A 2 double bedroom apartment to rent of 794sq.ft (73.73sq.m) in Riverlight, the new development by St James located on the banks of the River Thames by Battersea Power Station and the US Embassy. This furnished 4th floor apartment has an open plan reception room with a smart kitchen with a breakfast bar and Siemens integrated appliances including a wine cooler and coffee machine, there is wood flooring, comfort cooling, 2 balconies with partial views of the river, 2 bathrooms (1 en-suite) and good storage including a dressing area in the master bedroom.