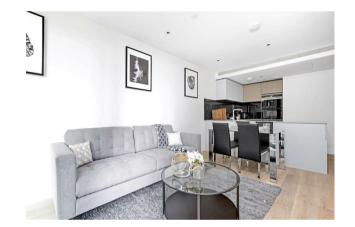

#### £850 Per Week

A 2 double bedroom apartment to rent of 794sq.ft (73.73sq.m) in Riverlight, the new development by St James located on the banks of the River Thames by Battersea Power Station and the US Embassy. This furnished 4th floor apartment has an open plan reception room with a smart kitchen with a breakfast bar and Siemens integrated appliances including a wine cooler and coffee machine, there is wood flooring, comfort cooling, 2 balconies with partial views of the river, 2 bathrooms (1 en-suite) and good storage including a dressing area in the master bedroom.