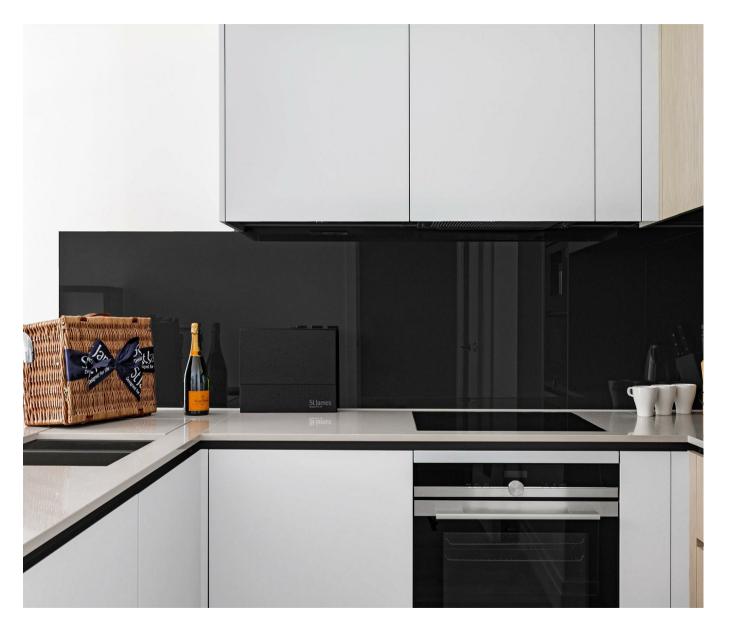

#### £850 Per Week

A 2 double bedroom apartment to rent of 794sq.ft (73.73sq.m) in Riverlight, the new development by St James located on the banks of the River Thames by Battersea Power Station and the US Embassy. This furnished 4th floor apartment has an open plan reception room with a smart kitchen with a breakfast bar and Siemens integrated appliances including a wine cooler and coffee machine, there is wood flooring, comfort cooling, 2 balconies with partial views of the river, 2 bathrooms (1 en-suite) and good storage including a dressing area in the master bedroom.