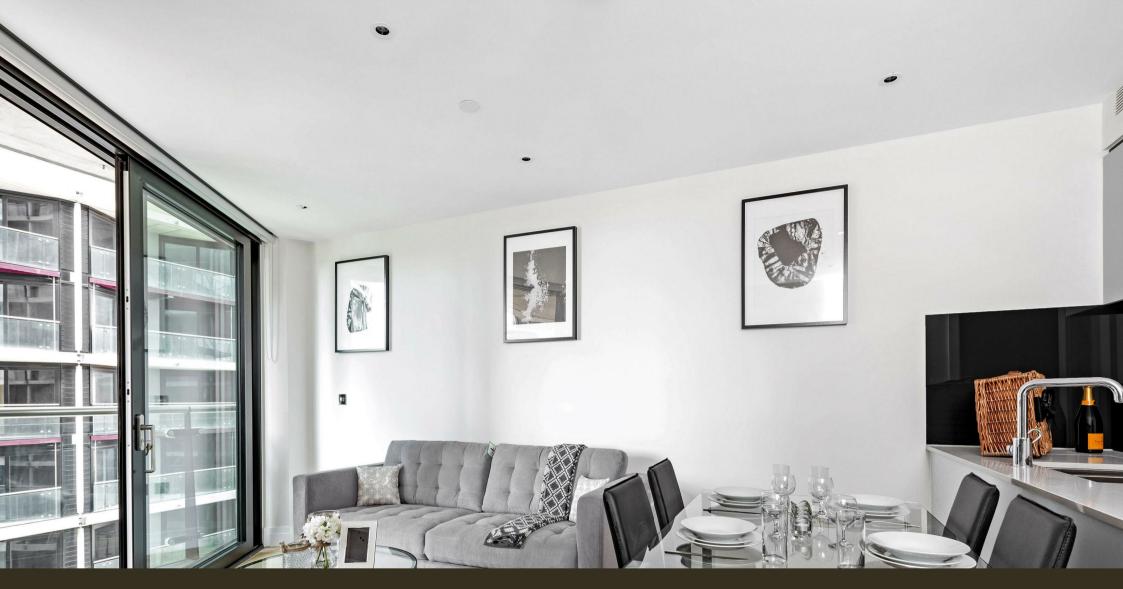

#### £850 Per Week

A 2 double bedroom apartment to rent of 794sq.ft (73.73sq.m) in Riverlight, the new development by St James located on the banks of the River Thames by Battersea Power Station and the US Embassy. This furnished 4th floor apartment has an open plan reception room with a smart kitchen with a breakfast bar and Siemens integrated appliances including a wine cooler and coffee machine, there is wood flooring, comfort cooling, 2 balconies with partial views of the river, 2 bathrooms (1 en-suite) and good storage including a dressing area in the master bedroom.

Residents of Riverlight Quay have the use of a 24-hour concierge, a residents health spa with a well-equipped "river view" gymnasium, a heated swimming pool with steam room, sauna, and a Jacuzzi, as well as a cinema screening room and virtual golf facility. The on-site amenities include the Black Cab Coffee Co, Nine Elms Tavern, and Sainsbury's. There is also a Waitrose supermarket at Embassy Gardens, opposite, and you will also be within easy reach of other local shops and restaurants forming the Nine Elms regeneration with both Nine Elms & Battersea Power Station Tube Stations on your doorstep. This apartment has secure parking available via separate negotiation.