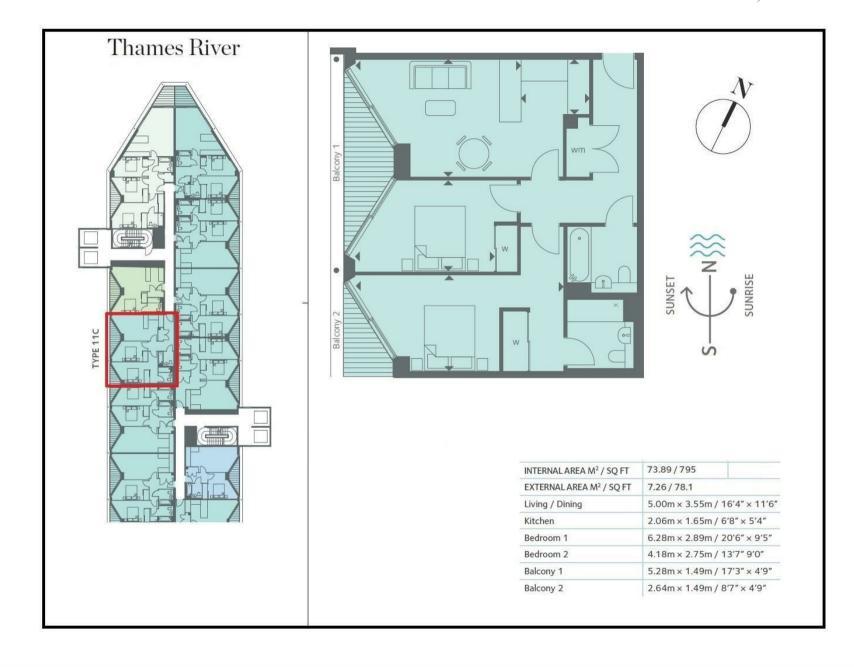

#### £850 Per Week

A 2 double bedroom apartment to rent of 794sq.ft (73.73sq.m) in Riverlight, the new development by St James located on the banks of the River Thames by Battersea Power Station and the US Embassy. This furnished 4th floor apartment has an open plan reception room with a smart kitchen with a breakfast bar and Siemens integrated appliances including a wine cooler and coffee machine, there is wood flooring, comfort cooling, 2 balconies with partial views of the river, 2 bathrooms (1 en-suite) and good storage including a dressing area in the master bedroom.

- · 794sq.ft (73.73sq.m)
- · 2 Bedrooms
- · 2 Bathrooms (1 En-Suite)
- · Open Plan Reception Room
- · 2 Balconies
- · 24 Hour Concierge
- · Residents Gym
- · Swimming Pool, Spa, Sauna & Steam Room
- · Cinema Screening Room
- · Moments from Nine Elms Tube Station