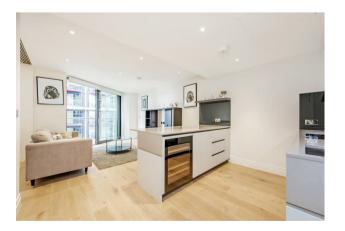

### £585 Per Week

A Manhattan-style 1 double bedroom apartment to rent of approx. 460sq.ft (42.73sq.m) in 4 Riverlight Quay, a popular modern development located on the banks of the River Thames by Battersea Power Station and the US Embassy. This furnished 4th floor apartment has an open plan living with a smart integrated kitchen with Siemens appliances, a wine cooler, wood flooring, comfort cooling and a full-width private balcony with partial views of the river. The property further benefits from an ensuite shower to the bedroom with built-in wardrobes.