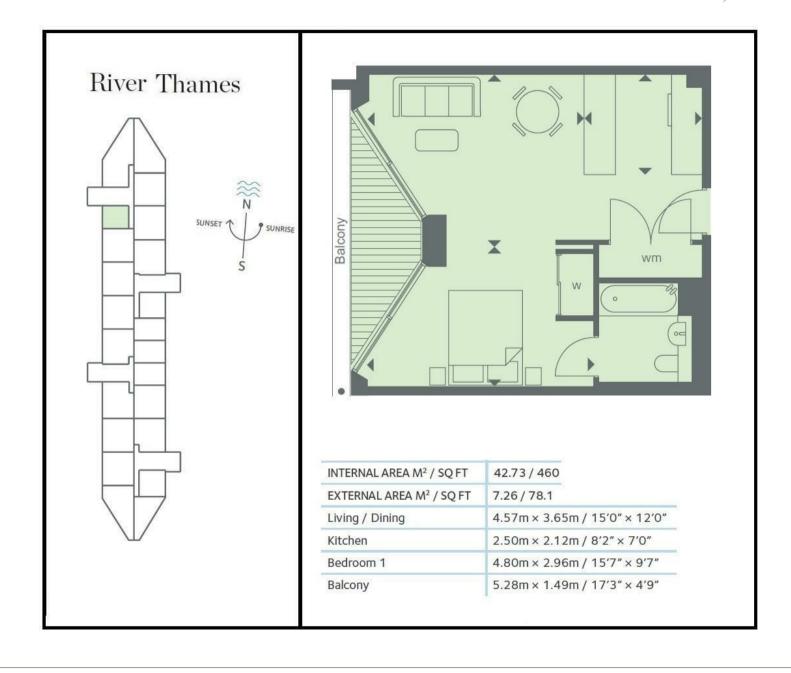

### £585 Per Week

A Manhattan-style 1 double bedroom apartment to rent of approx. 460sq.ft (42.73sq.m) in 4 Riverlight Quay, a popular modern development located on the banks of the River Thames by Battersea Power Station and the US Embassy. This furnished 4th floor apartment has an open plan living with a smart integrated kitchen with Siemens appliances, a wine cooler, wood flooring, comfort cooling and a full-width private balcony with partial views of the river. The property further benefits from an ensuite shower to the bedroom with built-in wardrobes.

- · 460sq.ft (42.7sq.m)
- · Manhattan Suite Apartment
- · Open plan Reception
- · Spacious Balcony
- · 24 Hour Concierge
- · Residents Gym
- · Swimming Pool
- · Spa, Sauna & Steam Room Facilities
- · Cinema Screening Room & Virtual Golf
- · 0.2 Miles from Battersea Power Station Tube Station