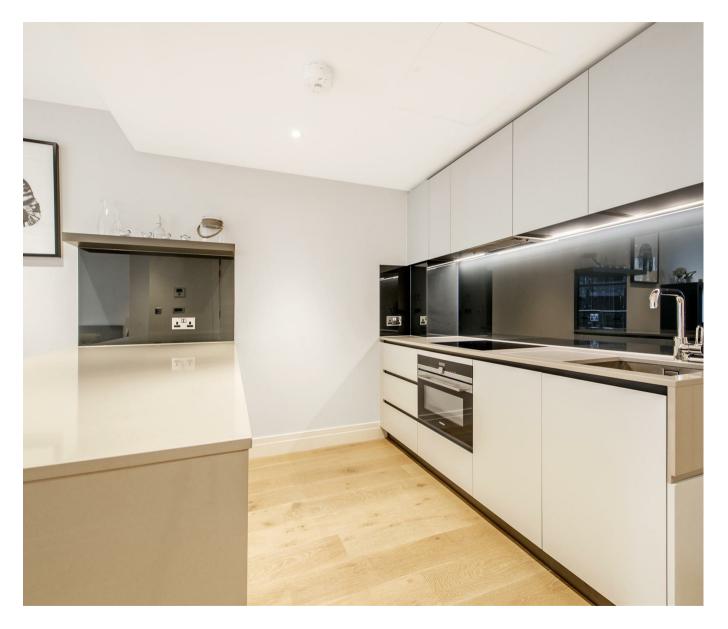

### £585 Per Week

A Manhattan-style 1 double bedroom apartment to rent of approx. 460sq.ft (42.73sq.m) in 4 Riverlight Quay, a popular modern development located on the banks of the River Thames by Battersea Power Station and the US Embassy. This furnished 4th floor apartment has an open plan living with a smart integrated kitchen with Siemens appliances, a wine cooler, wood flooring, comfort cooling and a full-width private balcony with partial views of the river. The property further benefits from an ensuite shower to the bedroom with built-in wardrobes.