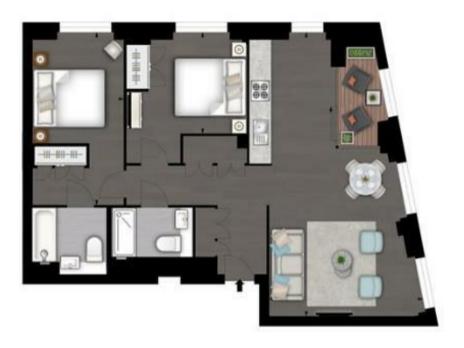

- · 2 Bedrooms
- · 886sq.ft (82.3sq.m)
- · 2 Bathrooms (1 En-Suite)
- · Open Plan Reception
- · Modern Integrated Kitchen
- · Balcony
- · Underfloor Heating
- · 24 Hour Concierge
- · Residents Gym
- · 0.2 Miles to Nine Elms Tube Station

EPC certificate available on request.

FIFTH FLOOR