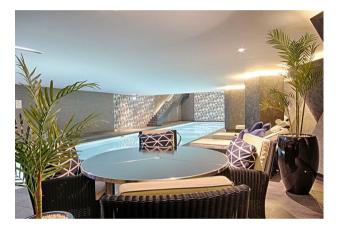

Riverlight is located on the banks of the Thames close to Battersea Power Station and residents have the use of some great onsite facilities including a private health spa with a well-equipped "river view" gymnasium a heated swimming pool, virtual golf, a cinema and digital games room, a resident's lounge, business suite and a 24-hour concierge service. There is an onsite Sainsburys, the Black Cab Coffee Co., Nine Elms Tavern, and the Chokhi Dhani Indian restaurant as well as further restaurants and bars in Nine Elms such as Darby's, & The Alchemist cocktail bar. Both Nine Elms Tube Station and Battersea Power Station are within a 5-minute walk providing easy access into Central London.

- · 2 Bedrooms
- · 765sq.ft (71sq.m)
- · 2 Bathrooms (1 En-Suite)
- · Open Plan Reception
- · Smart Integrated Kitchen
- · 2 Balconies
- · East Facing
- · Residents Gym
- · Swimming Pool, Spa, Sauna & Steam Room
- · Cinema Screening Room & Virtual Golf