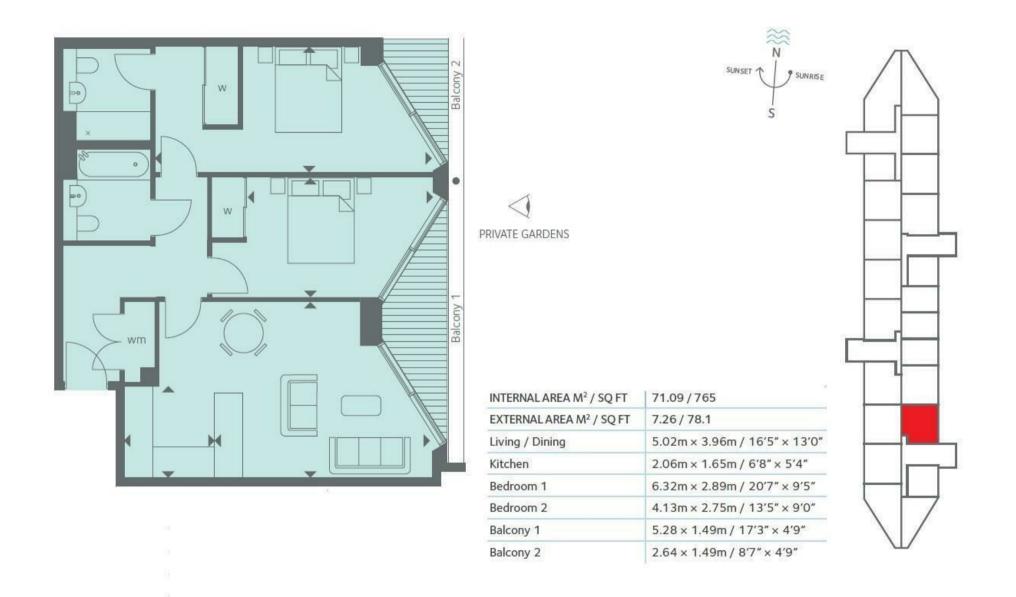

#### £850,000 Leasehold

A fantastic 2-bedroom apartment for sale in Riverlight Quay, a popular residential development in the heart of Nine Elms completed by Berkeley Homes. Consisting of 765sq.ft (71sq.m) of internal living space, this 3rd floor apartment benefits from an open plan reception room with an integrated kitchen, 2 bathrooms (1 en-suite), & 2 spacious balconies.

- · 2 Bedrooms
- · 765sq.ft (71sq.m)
- · 2 Bathrooms (1 En-Suite)
- · Open Plan Reception
- · Smart Integrated Kitchen
- · 2 Balconies
- · East Facing
- · Residents Gym
- · Swimming Pool, Spa, Sauna & Steam Room
- · Cinema Screening Room & Virtual Golf