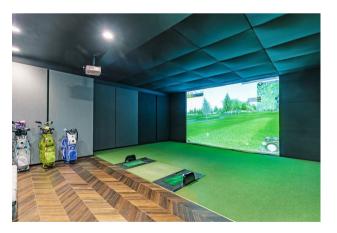

Riverlight is located on the banks of the Thames close to Battersea Power Station and residents have the use of some great onsite facilities including a private health spa with a well-equipped "river view" gymnasium a heated swimming pool, virtual golf, a cinema and digital games room, a resident's lounge, business suite and a 24-hour concierge service. There is an onsite Sainsburys, the Black Cab Coffee Co., Nine Elms Tavern, and the Chokhi Dhani Indian restaurant as well as further restaurants and bars in Nine Elms such as Darby's, & The Alchemist cocktail bar. Both Nine Elms Tube Station and Battersea Power Station are within a 5-minute walk providing easy access into Central London.

- · 2 Bedrooms
- · 765sq.ft (71sq.m)
- · 2 Bathrooms (1 En-Suite)
- · Open Plan Reception
- · Smart Integrated Kitchen
- · 2 Balconies
- · East Facing
- · Residents Gym
- · Swimming Pool, Spa, Sauna & Steam Room
- · Cinema Screening Room & Virtual Golf