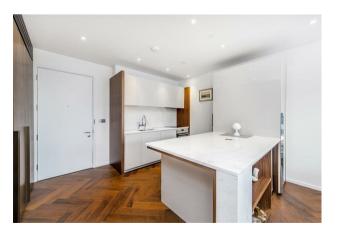

#### £675,000 Leasehold

A spacious 1-bedroom apartment of 617sq.ft (57.3sqm) available to buy in Capital Building in Embassy Gardens, a very popular residential development in the heart of Nine Elms. This fantastic 12th floor apartment has an open plan reception room with a large balcony offering good views of the linear park. There is a well-proportioned open plan reception room & smart integrated kitchen, good storage throughout and a luxury bathroom suite. For the residents' private use there is a 24hour concierge, cinema screening room, library & lounge, business centre, voga studio, 2 private gymnasiums, and a very cool indoor/outdoor swimming pool. Residents of Embassy Gardens also have access to the world-famous sky pool, connecting two of the towers at Legacy Building. Amenities such as District coffee shop, Darbys' restaurant, The Alchemist cocktail bar, as well as a Waitrose convenience store are located on-site but you are also close to a host of other local shops and restaurants on your doorstep. Nine Elms tube station, part of the Northern Line extension, is less than a 5 minutes' walk from Embassy Gardens providing easy access into Central London and the transport links of Vauxhall Station are also within walking distance.

- · 617 sq.ft (57.3sq.m)
- · 1 Bedroom
- · Open Plan Reception Room
- · Smart Integrated Kitchen
- · Balcony
- · 2 Residents Gyms
- · 24 Hour Concierge
- · Sky Pool
- · Cinema Screening Room
- 0.4 Miles to Battersea Power Station Tube