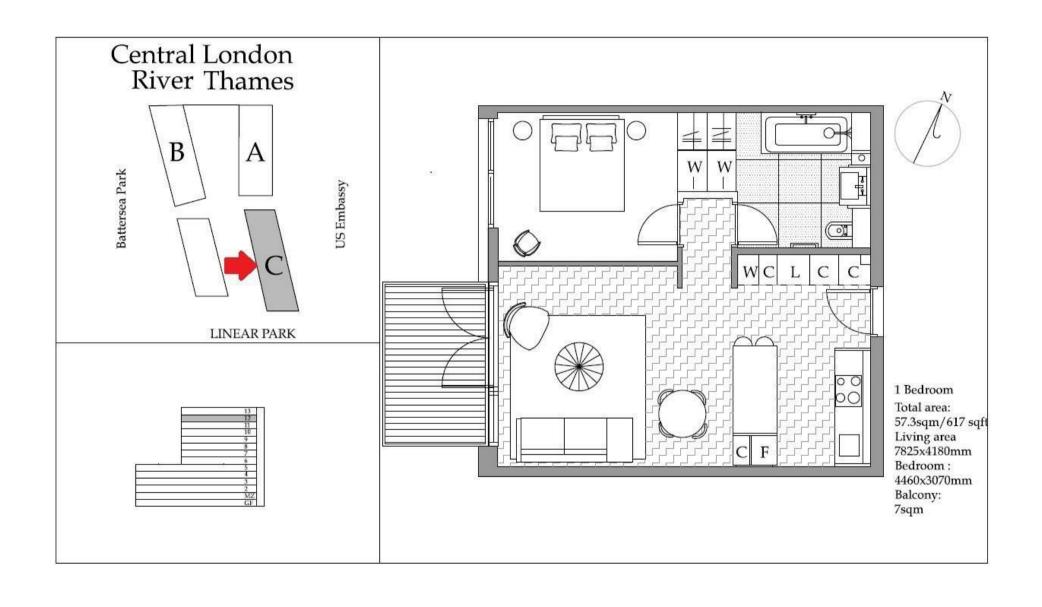

#### £675,000 Leasehold

A spacious 1-bedroom apartment of 617sq.ft (57.3sqm) available to buy in Capital Building in Embassy Gardens, a very popular residential development in the heart of Nine Elms. This fantastic 12th floor apartment has an open plan reception room with a large balcony offering good views of the linear park. There is a well-proportioned open plan reception room & smart integrated kitchen, good storage throughout and a luxury bathroom suite. For the residents' private use there is a 24hour concierge, cinema screening room, library & lounge, business centre, voga studio, 2 private gymnasiums, and a very cool indoor/outdoor swimming pool. Residents of Embassy Gardens also have access to the world-famous sky pool, connecting two of the towers at Legacy Building. Amenities such as District coffee shop, Darbys' restaurant, The Alchemist cocktail bar, as well as a Waitrose convenience store are located on-site but you are also close to a host of other local shops and restaurants on your doorstep. Nine Elms tube station, part of the Northern Line extension, is less than a 5 minutes' walk from Embassy Gardens providing easy access into Central London and the transport links of Vauxhall Station are also within walking distance.

- · 617 sq.ft (57.3sq.m)
- · 1 Bedroom
- · Open Plan Reception Room
- · Smart Integrated Kitchen
- · Balcony
- · 2 Residents Gyms
- · 24 Hour Concierge
- · Sky Pool
- · Cinema Screening Room
- 0.4 Miles to Battersea Power Station Tube