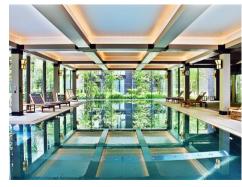

#### £675,000 Leasehold

A spacious 1-bedroom apartment of 617sq.ft (57.3sqm) available to buy in Capital Building in Embassy Gardens, a very popular residential development in the heart of Nine Elms. This fantastic 12th floor apartment has an open plan reception room with a large balcony offering good views of the linear park. There is a well-proportioned open plan reception room & smart integrated kitchen, good storage throughout and a luxury bathroom suite. For the residents' private use there is a 24hour concierge, cinema screening room, library & lounge, business centre, voga studio, 2 private gymnasiums, and a very cool indoor/outdoor swimming pool. Residents of Embassy Gardens also have access to the world-famous sky pool, connecting two of the towers at Legacy Building. Amenities such as District coffee shop, Darbys' restaurant, The Alchemist cocktail bar, as well as a Waitrose convenience store are located on-site but you are also close to a host of other local shops and restaurants on your doorstep. Nine Elms tube station, part of the Northern Line extension, is less than a 5 minutes' walk from Embassy Gardens providing easy access into Central London and the transport links of Vauxhall Station are also within walking distance.

- · 617 sq.ft (57.3sq.m)
- · 1 Bedroom
- · Open Plan Reception Room
- · Smart Integrated Kitchen
- · Balcony
- · 2 Residents Gyms
- · 24 Hour Concierge
- · Sky Pool
- · Cinema Screening Room
- 0.4 Miles to Battersea Power Station Tube