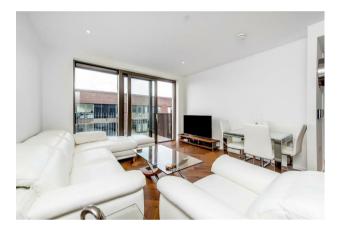

#### £675,000 Leasehold

A spacious 1-bedroom apartment of 617sq.ft (57.3sqm) available to buy in Capital Building in Embassy Gardens, a very popular residential development in the heart of Nine Elms. This fantastic 12th floor apartment has an open plan reception room with a large balcony offering good views of the linear park. There is a well-proportioned open plan reception room & smart integrated kitchen, good storage throughout and a luxury bathroom suite. For the residents' private use there is a 24hour concierge, cinema screening room, library & lounge, business centre, voga studio, 2 private gymnasiums, and a very cool indoor/outdoor swimming pool. Residents of Embassy Gardens also have access to the world-famous sky pool, connecting two of the towers at Legacy Building. Amenities such as District coffee shop, Darbys' restaurant, The Alchemist cocktail bar, as well as a Waitrose convenience store are located on-site but you are also close to a host of other local shops and restaurants on your doorstep. Nine Elms tube station, part of the Northern Line extension, is less than a 5 minutes' walk from Embassy Gardens providing easy access into Central London and the transport links of Vauxhall Station are also within walking distance.

- · 617 sq.ft (57.3sq.m)
- · 1 Bedroom
- · Open Plan Reception Room
- · Smart Integrated Kitchen
- · Balcony
- · 2 Residents Gyms
- · 24 Hour Concierge
- · Sky Pool
- · Cinema Screening Room
- 0.4 Miles to Battersea Power Station Tube