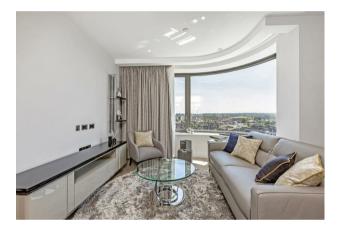

#### £700 Per Week

A spacious, 1-bedroom apartment of 526sq.ft (48.8sq.m) available to rent in the Corniche, a landmark riverside development by St James, located on Albert Embankment. This beautifully interior designed apartment comprises an open plan kitchen, dining & reception room with a fully fitted kitchen with Miele appliances, a luxury bathroom, and a utility cupboard with good storage. Designed by the internationally acclaimed architectural practise, Foster and Partners, residents will also have exclusive access to a 19th floor Skyline Club Lounge, an extensive health and wellness suite offering spa treatments, a gymnasium with private training facilities and an indoor infinity pool plus a screening room, games room, billiards room and ten-pin bowling. Vauxhall Station is a short walk away offering the Victoria Line underground, Overground services, and bus links, all providing easy access into Central London.

- 1 Bedroom
- 526sq.ft (48.8sq.m)
- Open Plan Reception
- Beautifully Interior Designed
- 24 Hour Concierge
- Residents Gym
- Swimming Pool, Jacuzzi, Sauna, Spa & Steam Room
- Cinema Screening Room
- 19th Floor Residents Lounge & Bar
- $\cdot\,$  0.4 Miles to Vauxhall Station