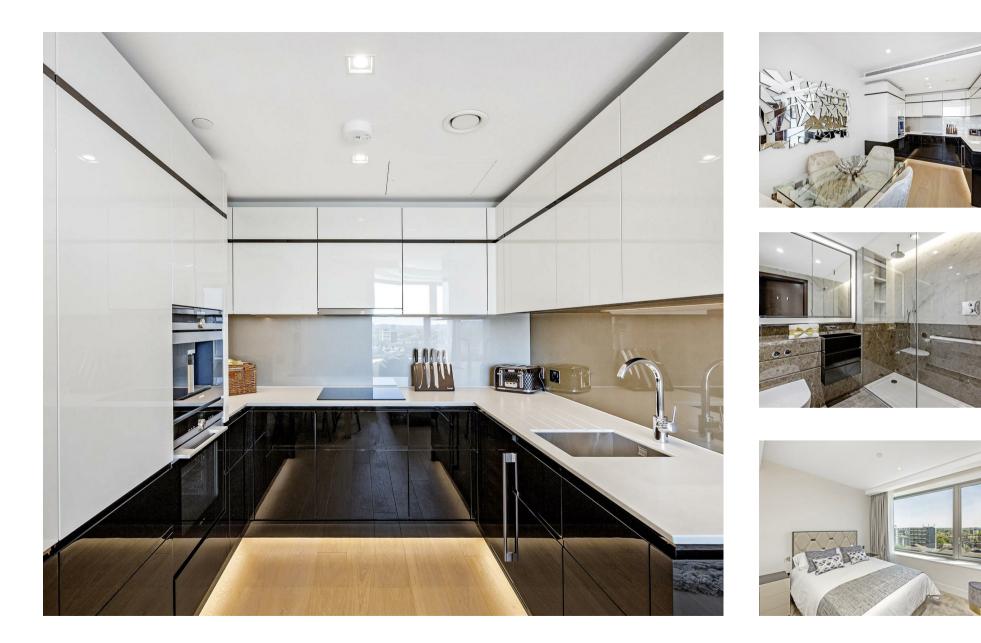

#### £700 Per Week

A spacious, 1-bedroom apartment of 526sq.ft (48.8sq.m) available to rent in the Corniche, a landmark riverside development by St James, located on Albert Embankment. This beautifully interior designed apartment comprises an open plan kitchen, dining & reception room with a fully fitted kitchen with Miele appliances, a luxury bathroom, and a utility cupboard with good storage. Designed by the internationally acclaimed architectural practise, Foster and Partners, residents will also have exclusive access to a 19th floor Skyline Club Lounge, an extensive health and wellness suite offering spa treatments, a gymnasium with private training facilities and an indoor infinity pool plus a screening room, games room, billiards room and ten-pin bowling. Vauxhall Station is a short walk away offering the Victoria Line underground, Overground services, and bus links, all providing easy access into Central London.

- 1 Bedroom
- 526sq.ft (48.8sq.m)
- Open Plan Reception
- Beautifully Interior Designed
- 24 Hour Concierge
- Residents Gym
- Swimming Pool, Jacuzzi, Sauna, Spa & Steam Room
- Cinema Screening Room
- 19th Floor Residents Lounge & Bar
- $\cdot\,$  0.4 Miles to Vauxhall Station