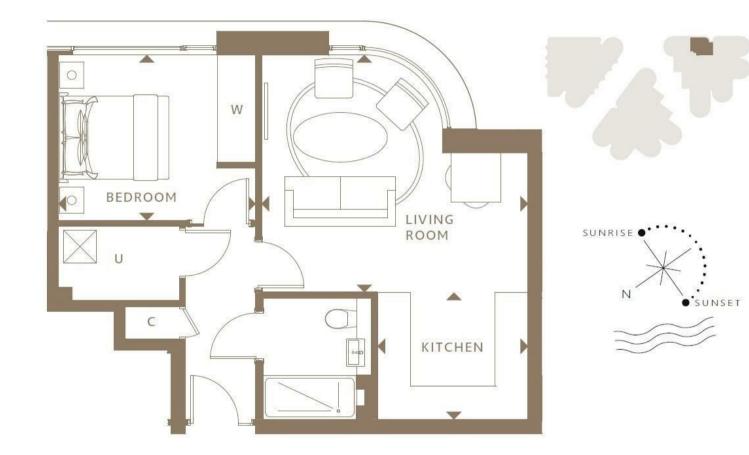

- 1 Bedroom
- 526sq.ft (48.8sq.m)
- Open Plan Reception
- Beautifully Interior Designed
- 24 Hour Concierge
- Residents Gym
- Swimming Pool, Jacuzzi, Sauna, Spa & Steam Room
- Cinema Screening Room
- 19th Floor Residents Lounge & Bar
- $\cdot\,$  0.4 Miles to Vauxhall Station

### GARTON JONES.COM

| TYPE 3              |                      |                       |  |
|---------------------|----------------------|-----------------------|--|
|                     |                      |                       |  |
| Living Room         | 4.83 x 4.30m         | 15'1" x 14'1"         |  |
| Kitchen             | 2.73 x 2.30m         | 9'0" x 7'7"           |  |
| Bedroom             | 3.57 x 3.00m         | 11'9" x 9'10"         |  |
| Total Internal Area | 48.87 m <sup>2</sup> | 526.0 ft <sup>2</sup> |  |