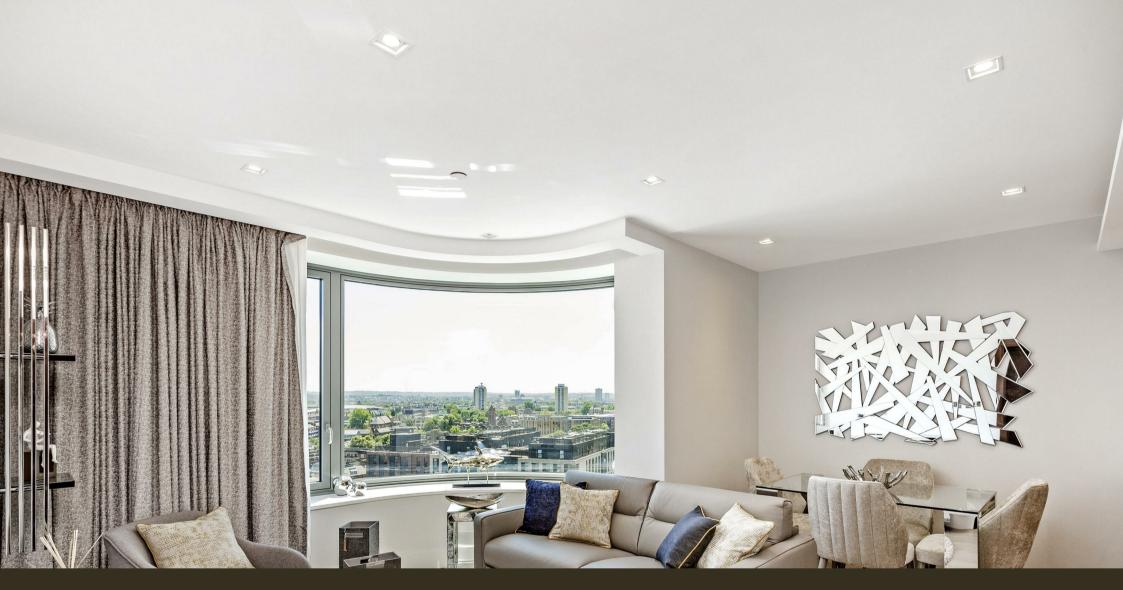

#### £700 Per Week

A spacious, 1-bedroom apartment of 526sq.ft (48.8sq.m) available to rent in the Corniche, a landmark riverside development by St James, located on Albert Embankment. This beautifully interior designed apartment comprises an open plan kitchen, dining & reception room with a fully fitted kitchen with Miele appliances, a luxury bathroom, and a utility cupboard with good storage. Designed by the internationally acclaimed architectural practise, Foster and Partners, residents will also have exclusive access to a 19th floor Skyline Club Lounge, an extensive health and wellness suite offering spa treatments, a gymnasium with private training facilities and an indoor infinity pool plus a screening room, games room, billiards room and ten-pin bowling. Vauxhall Station is a short walk away offering the Victoria Line underground, Overground services, and bus links, all providing easy access into Central London.

- 1 Bedroom
- 526sq.ft (48.8sq.m)
- Open Plan Reception
- Beautifully Interior Designed
- 24 Hour Concierge
- Residents Gym
- Swimming Pool, Jacuzzi, Sauna, Spa & Steam Room
- Cinema Screening Room
- 19th Floor Residents Lounge & Bar
- $\cdot\,$  0.4 Miles to Vauxhall Station