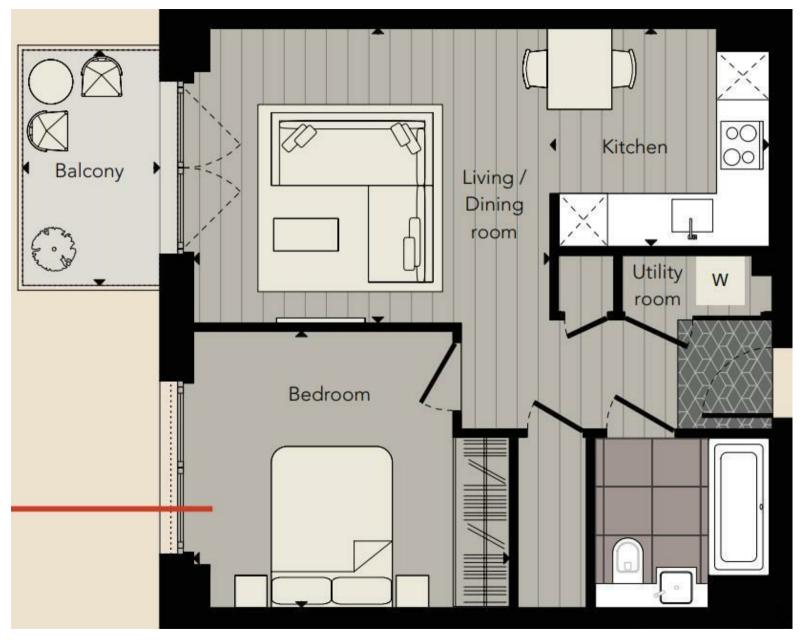

#### £692 Per Week

A stunning 1-bedroom apartment comprising 552sq.ft (51.3sq.m) available to rent in Keybridge Capital, a popular residential redbrick development by Mount Anvil. This spacious apartment has an open plan reception room with floor-to-ceiling windows and a smart integrated kitchen, large master bedroom, good storage, and a luxury bathroom suite. Residents will enjoy 24-hour concierge service, state of the art gymnasium, 15 metre swimming pool, Keybridge Club Lounge. Conveniently located for all the shopping and transport services of Vauxhall and Nine Elms tube stations.

EPC certificate available on request.

- 1 Bedroom
- 552sq.ft (51.3sq.m)
- Open Plan Reception
- Modern Integrated Kitchen
- Balcony
- Furnished
- 24 Hour Concierge
- $\cdot\,$  Residents Gym
- Swimming Pool
- 0.2 Miles to Vauxhall & Nine Elms Stations