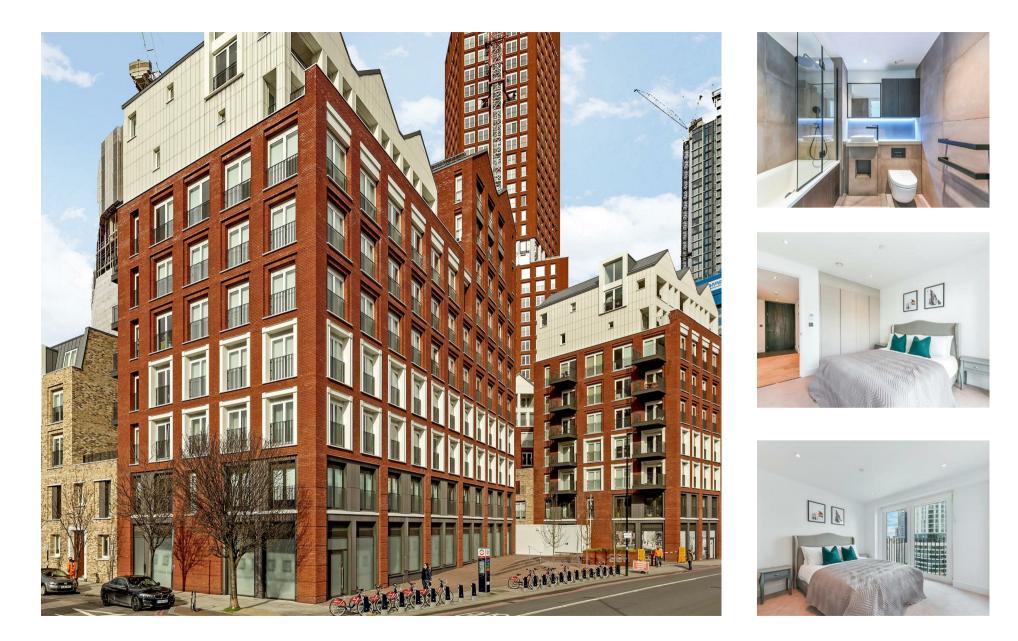

#### 7A Exchange Gardens, London , SW8

#### £692 Per Week

A stunning 1-bedroom apartment comprising 552sq.ft (51.3sq.m) available to rent in Keybridge Capital, a popular residential redbrick development by Mount Anvil. This spacious apartment has an open plan reception room with floor-to-ceiling windows and a smart integrated kitchen, large master bedroom, good storage, and a luxury bathroom suite. Residents will enjoy 24-hour concierge service, state of the art gymnasium, 15 metre swimming pool, Keybridge Club Lounge. Conveniently located for all the shopping and transport services of Vauxhall and Nine Elms tube stations.

EPC certificate available on request.

- 1 Bedroom
- 552sq.ft (51.3sq.m)
- Open Plan Reception
- Modern Integrated Kitchen
- Balcony
- Furnished
- 24 Hour Concierge
- $\cdot\,$  Residents Gym
- Swimming Pool
- 0.2 Miles to Vauxhall & Nine Elms Stations