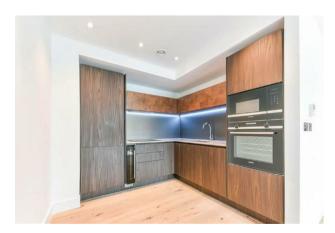

#### £692 Per Week

A stunning 1-bedroom apartment comprising 552sq.ft (51.3sq.m) available to rent in Keybridge Capital, a popular residential redbrick development by Mount Anvil. This spacious apartment has an open plan reception room with floor-to-ceiling windows and a smart integrated kitchen, large master bedroom, good storage, and a luxury bathroom suite. Residents will enjoy 24-hour concierge service, state of the art gymnasium, 15 metre swimming pool, Keybridge Club Lounge. Conveniently located for all the shopping and transport services of Vauxhall and Nine Elms tube stations.

EPC certificate available on request.

- 1 Bedroom
- 552sq.ft (51.3sq.m)
- Open Plan Reception
- Modern Integrated Kitchen
- Balcony
- Furnished
- 24 Hour Concierge
- $\cdot\,$  Residents Gym
- Swimming Pool
- 0.2 Miles to Vauxhall & Nine Elms Stations