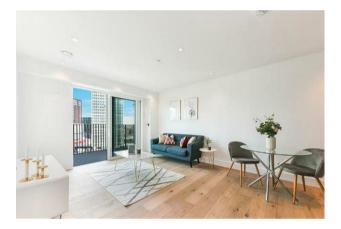

#### £692 Per Week

A stunning 1-bedroom apartment comprising 552sq.ft (51.3sq.m) available to rent in Keybridge Capital, a popular residential redbrick development by Mount Anvil. This spacious apartment has an open plan reception room with floor-to-ceiling windows and a smart integrated kitchen, large master bedroom, good storage, and a luxury bathroom suite. Residents will enjoy 24-hour concierge service, state of the art gymnasium, 15 metre swimming pool, Keybridge Club Lounge. Conveniently located for all the shopping and transport services of Vauxhall and Nine Elms tube stations.

EPC certificate available on request.

- 1 Bedroom
- 552sq.ft (51.3sq.m)
- Open Plan Reception
- Modern Integrated Kitchen
- Balcony
- Furnished
- 24 Hour Concierge
- $\cdot\,$  Residents Gym
- Swimming Pool
- 0.2 Miles to Vauxhall & Nine Elms Stations