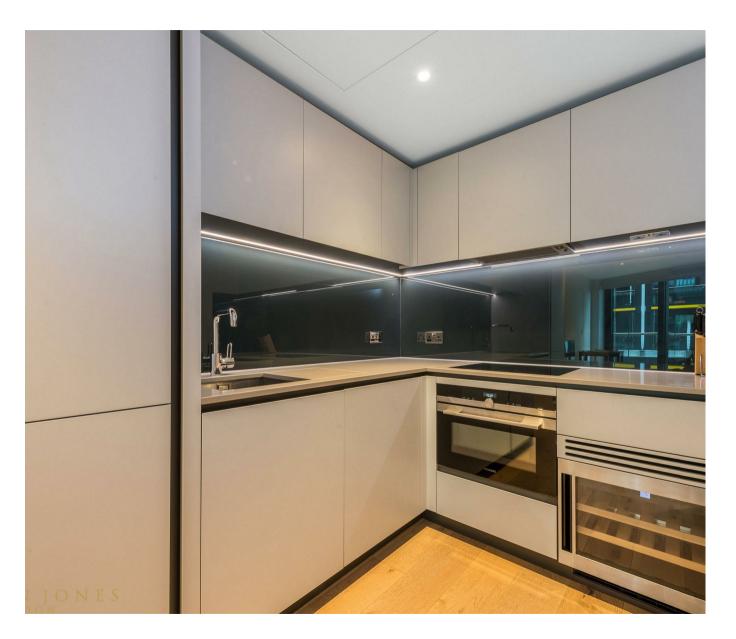

# £650 Per Week

An amazing 1-bedroom apartment of approx. 522sq.ft (48.48sq.m.) available to rent in Riverlight Quay, a popular development in the heart of Nine Elms and on the banks of the River Thames. This contemporary apartment has an open plan reception room with a smart integrated kitchen, wood flooring with underfloor heating, comfort cooling, luxury bathroom, and spacious balcony overlooking beautiful communal gardens. Residents of Riverlight Ouay benefit from exclusive facilities to include a fantastic Heated Swimming Pool, Jacuzzi, Sauna and Steam Room as well as a well-equipped mezzanine "river view" Gymnasium. There is also a reception lounge and library, 24-hour concierge and a private cinema screening room and virtual golf room. The on-site amenities include the Black Cab Coffee Co, Nine Elms Tavern and Waitrose supermarket and there are plenty of nearby new restaurants and bars adding to the increasing vibrancy of Nine Elms. Nine Elms Tube Station and Battersea Power Station Northern Line tube stops are both a short walk away from Riverlight Quay.

#### GARTON JONES.COM

9 Albert Embankment London SE1 7SP Lettings:

+44 (0) 20 7735 1888 nineelms@gartonjones.com

www.gartonjones.com

- · 1 Bedroom
- 522sq.ft (48sq.m)
- · Open Plan Reception
- · East Facing Aspect
- · Balcony
- · 24 Hour Concierge
- · Residents Gym
- · Swimming Pool, Sauna, Steam Room & Spa
- · Cinema Screening Room & Virtual Golf
- 0.2 Miles from Battersea Power Station Tube Station