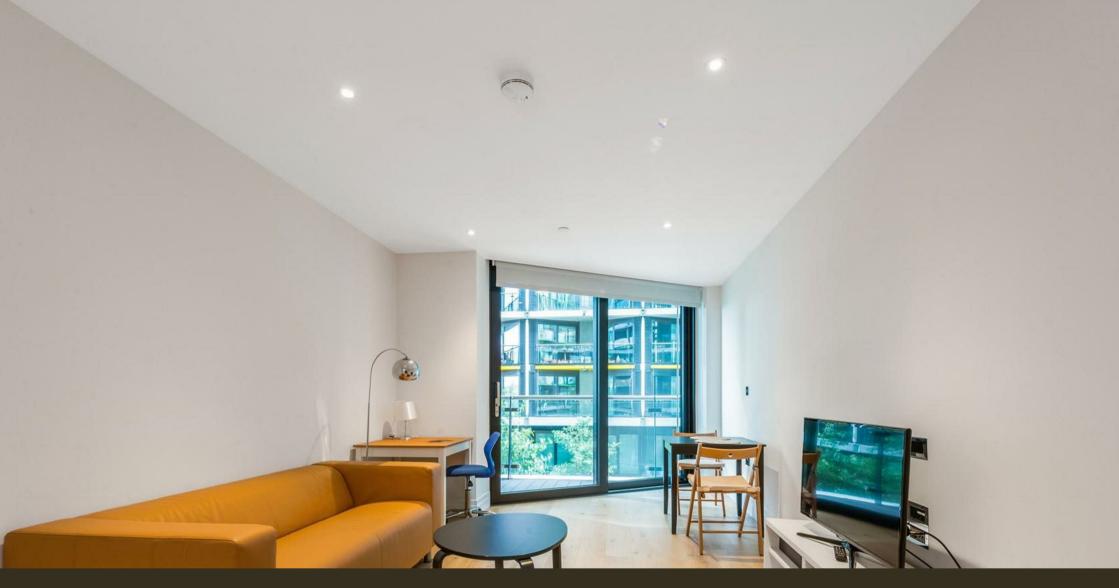

# £650 Per Week

An amazing 1-bedroom apartment of approx. 522sq.ft (48.48sq.m.) available to rent in Riverlight Quay, a popular development in the heart of Nine Elms and on the banks of the River Thames. This contemporary apartment has an open plan reception room with a smart integrated kitchen, wood flooring with underfloor heating, comfort cooling, luxury bathroom, and spacious balcony overlooking beautiful communal gardens. Residents of Riverlight Ouay benefit from exclusive facilities to include a fantastic Heated Swimming Pool, Jacuzzi, Sauna and Steam Room as well as a well-equipped mezzanine "river view" Gymnasium. There is also a reception lounge and library, 24-hour concierge and a private cinema screening room and virtual golf room. The on-site amenities include the Black Cab Coffee Co, Nine Elms Tavern and Waitrose supermarket and there are plenty of nearby new restaurants and bars adding to the increasing vibrancy of Nine Elms. Nine Elms Tube Station and Battersea Power Station Northern Line tube stops are both a short walk away from Riverlight Quay.

#### GARTON JONES.COM

9 Albert Embankment London SE1 7SP Lettings:

+44 (0) 20 7735 1888 nineelms@gartonjones.com

www.gartonjones.com

- · 1 Bedroom
- 522sq.ft (48sq.m)
- · Open Plan Reception
- · East Facing Aspect
- · Balcony
- · 24 Hour Concierge
- · Residents Gym
- · Swimming Pool, Sauna, Steam Room & Spa
- · Cinema Screening Room & Virtual Golf
- 0.2 Miles from Battersea Power Station Tube Station