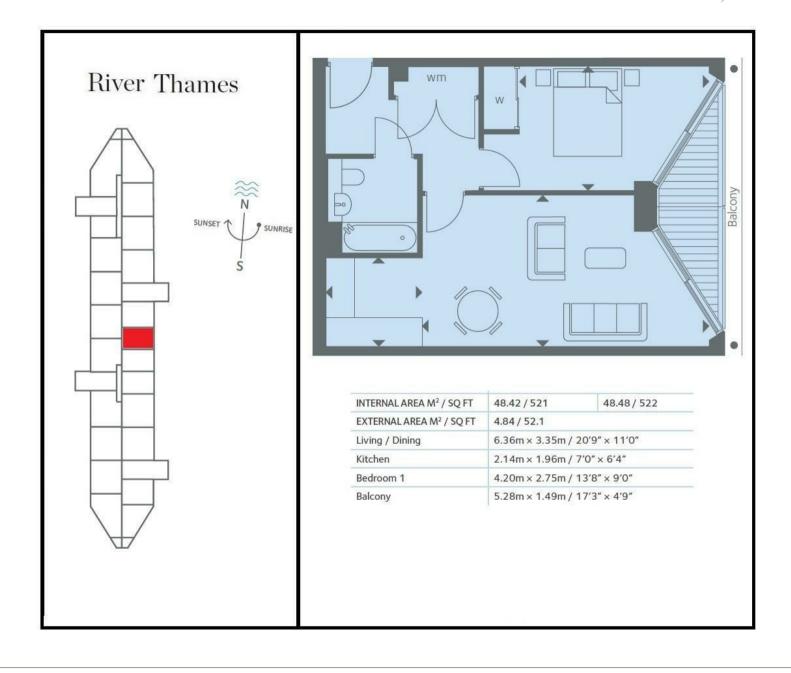

# £650 Per Week

An amazing 1-bedroom apartment of approx. 522sq.ft (48.48sq.m.) available to rent in Riverlight Quay, a popular development in the heart of Nine Elms and on the banks of the River Thames. This contemporary apartment has an open plan reception room with a smart integrated kitchen, wood flooring with underfloor heating, comfort cooling, luxury bathroom, and spacious balcony overlooking beautiful communal gardens. Residents of Riverlight Ouay benefit from exclusive facilities to include a fantastic Heated Swimming Pool, Jacuzzi, Sauna and Steam Room as well as a well-equipped mezzanine "river view" Gymnasium. There is also a reception lounge and library, 24-hour concierge and a private cinema screening room and virtual golf room. The on-site amenities include the Black Cab Coffee Co, Nine Elms Tavern and Waitrose supermarket and there are plenty of nearby new restaurants and bars adding to the increasing vibrancy of Nine Elms. Nine Elms Tube Station and Battersea Power Station Northern Line tube stops are both a short walk away from Riverlight Quay.

#### GARTON JONES.COM

9 Albert Embankment London SE1 7SP Lettings:

+44 (0) 20 7735 1888 nineelms@gartonjones.com

www.gartonjones.com

- · 1 Bedroom
- 522sq.ft (48sq.m)
- · Open Plan Reception
- · East Facing Aspect
- · Balcony
- · 24 Hour Concierge
- · Residents Gym
- · Swimming Pool, Sauna, Steam Room & Spa
- · Cinema Screening Room & Virtual Golf
- 0.2 Miles from Battersea Power Station Tube Station