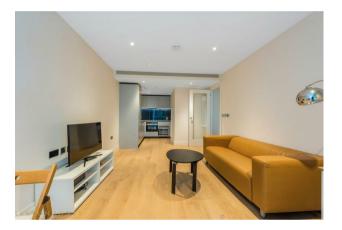

# £650 Per Week

An amazing 1-bedroom apartment of approx. 522sq.ft (48.48sq.m.) available to rent in Riverlight Quay, a popular development in the heart of Nine Elms and on the banks of the River Thames. This contemporary apartment has an open plan reception room with a smart integrated kitchen, wood flooring with underfloor heating, comfort cooling, luxury bathroom, and spacious balcony overlooking beautiful communal gardens. Residents of Riverlight Ouay benefit from exclusive facilities to include a fantastic Heated Swimming Pool, Jacuzzi, Sauna and Steam Room as well as a well-equipped mezzanine "river view" Gymnasium. There is also a reception lounge and library, 24-hour concierge and a private cinema screening room and virtual golf room. The on-site amenities include the Black Cab Coffee Co, Nine Elms Tavern and Waitrose supermarket and there are plenty of nearby new restaurants and bars adding to the increasing vibrancy of Nine Elms. Nine Elms Tube Station and Battersea Power Station Northern Line tube stops are both a short walk away from Riverlight Quay.

#### GARTON JONES.COM

9 Albert Embankment London SE1 7SP Lettings:

+44 (0) 20 7735 1888 nineelms@gartonjones.com

www.gartonjones.com

- · 1 Bedroom
- 522sq.ft (48sq.m)
- · Open Plan Reception
- · East Facing Aspect
- · Balcony
- · 24 Hour Concierge
- · Residents Gym
- · Swimming Pool, Sauna, Steam Room & Spa
- · Cinema Screening Room & Virtual Golf
- 0.2 Miles from Battersea Power Station Tube Station