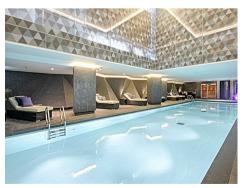

# £650 Per Week

An amazing 1-bedroom apartment of approx. 522sq.ft (48.48sq.m.) available to rent in Riverlight Quay, a popular development in the heart of Nine Elms and on the banks of the River Thames. This contemporary apartment has an open plan reception room with a smart integrated kitchen, wood flooring with underfloor heating, comfort cooling, luxury bathroom, and spacious balcony overlooking beautiful communal gardens. Residents of Riverlight Ouay benefit from exclusive facilities to include a fantastic Heated Swimming Pool, Jacuzzi, Sauna and Steam Room as well as a well-equipped mezzanine "river view" Gymnasium. There is also a reception lounge and library, 24-hour concierge and a private cinema screening room and virtual golf room. The on-site amenities include the Black Cab Coffee Co, Nine Elms Tavern and Waitrose supermarket and there are plenty of nearby new restaurants and bars adding to the increasing vibrancy of Nine Elms. Nine Elms Tube Station and Battersea Power Station Northern Line tube stops are both a short walk away from Riverlight Quay.

#### GARTON JONES.COM

9 Albert Embankment London SE1 7SP Lettings:

+44 (0) 20 7735 1888 nineelms@gartonjones.com

www.gartonjones.com

- · 1 Bedroom
- 522sq.ft (48sq.m)
- · Open Plan Reception
- · East Facing Aspect
- · Balcony
- · 24 Hour Concierge
- · Residents Gym
- · Swimming Pool, Sauna, Steam Room & Spa
- · Cinema Screening Room & Virtual Golf
- 0.2 Miles from Battersea Power Station Tube Station