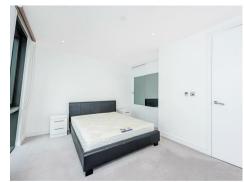

#### £550 Per Week

A fantastic 1-bedroom apartment of approx. 575sq.ft (53,4sq.m) available to rent on the 8th floor in Parliament House, a popular residential development by Telford Homes set back from the River Thames. Enjoying a South facing aspect, this property benefits from fantastic natural light in all principal rooms. The apartment is offered furnished and comprises an open plan reception room, modern integrated kitchen, double bedroom, luxury bathroom and great storage. Residents also enjoy a concierge service, exclusive residents' gymnasium, and cycle storage. Parliament House is a 23-storey tower within easy reach of the excellent transport services of Vauxhall including rail, tube, and bus links as well as a river taxi pier at St George Wharf.

### · 1 Bedroom

- · 575sq.ft (53.4sq.m)
- · 1 Bathroom
- · Modern Integrated Kitchen
- · Underfloor Heating
- · South Facing
- Bathroom
- · Residents Gym
- · Day Porter
- · 0.6 Miles to Vauxhall Station