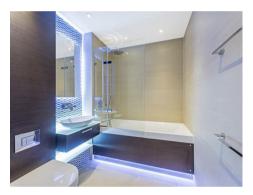

#### £550 Per Week

A fantastic 1-bedroom apartment of approx. 575sq.ft (53,4sq.m) available to rent on the 8th floor in Parliament House, a popular residential development by Telford Homes set back from the River Thames. Enjoying a South facing aspect, this property benefits from fantastic natural light in all principal rooms. The apartment is offered furnished and comprises an open plan reception room, modern integrated kitchen, double bedroom, luxury bathroom and great storage. Residents also enjoy a concierge service, exclusive residents' gymnasium, and cycle storage. Parliament House is a 23-storey tower within easy reach of the excellent transport services of Vauxhall including rail, tube, and bus links as well as a river taxi pier at St George Wharf.

### · 1 Bedroom

- · 575sq.ft (53.4sq.m)
- · 1 Bathroom
- · Modern Integrated Kitchen
- · Underfloor Heating
- · South Facing
- Bathroom
- · Residents Gym
- · Day Porter
- · 0.6 Miles to Vauxhall Station