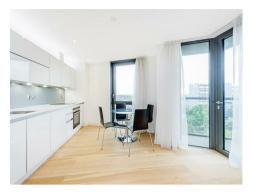

#### £550 Per Week

A fantastic 1-bedroom apartment of approx. 575sq.ft (53,4sq.m) available to rent on the 8th floor in Parliament House, a popular residential development by Telford Homes set back from the River Thames. Enjoying a South facing aspect, this property benefits from fantastic natural light in all principal rooms. The apartment is offered furnished and comprises an open plan reception room, modern integrated kitchen, double bedroom, luxury bathroom and great storage. Residents also enjoy a concierge service, exclusive residents' gymnasium, and cycle storage. Parliament House is a 23-storey tower within easy reach of the excellent transport services of Vauxhall including rail, tube, and bus links as well as a river taxi pier at St George Wharf.

### · 1 Bedroom

- · 575sq.ft (53.4sq.m)
- · 1 Bathroom
- · Modern Integrated Kitchen
- · Underfloor Heating
- · South Facing
- Bathroom
- · Residents Gym
- · Day Porter
- · 0.6 Miles to Vauxhall Station