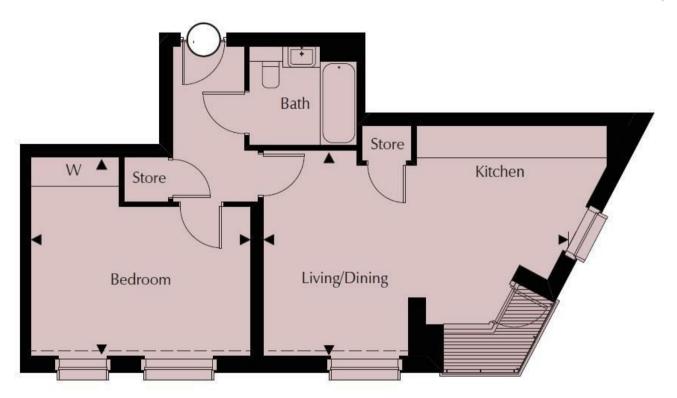

## **APARTMENT**

| Total Area     | 53.4 sq m     | 575 sq ft     |
|----------------|---------------|---------------|
| Bedroom        | 4.48m x 4.04m | 14'8" x 13'3" |
| Dining         | 6.13m x 4.18m | 20'1" x 13'8" |
| Kitchen/Living | s/            |               |