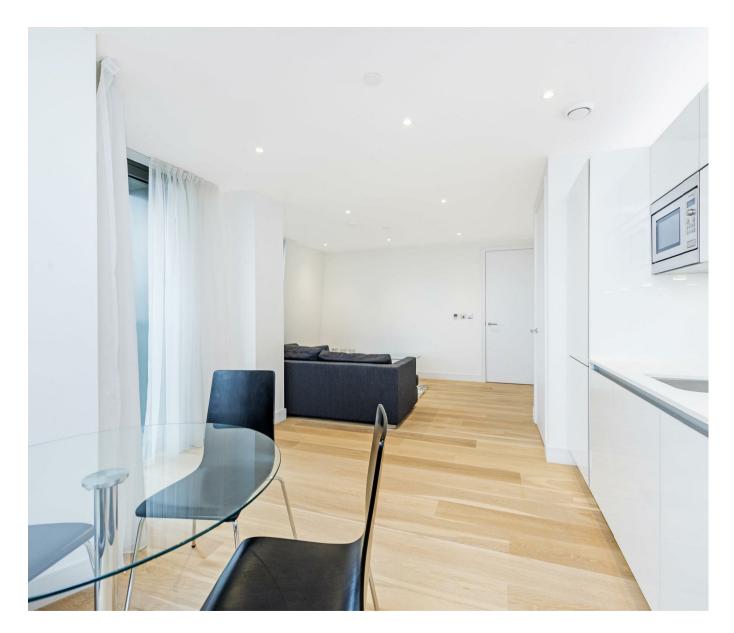

#### £550 Per Week

A fantastic 1-bedroom apartment of approx. 575sq.ft (53,4sq.m) available to rent on the 8th floor in Parliament House, a popular residential development by Telford Homes set back from the River Thames. Enjoying a South facing aspect, this property benefits from fantastic natural light in all principal rooms. The apartment is offered furnished and comprises an open plan reception room, modern integrated kitchen, double bedroom, luxury bathroom and great storage. Residents also enjoy a concierge service, exclusive residents' gymnasium, and cycle storage. Parliament House is a 23-storey tower within easy reach of the excellent transport services of Vauxhall including rail, tube, and bus links as well as a river taxi pier at St George Wharf.

### · 1 Bedroom

- · 575sq.ft (53.4sq.m)
- · 1 Bathroom
- · Modern Integrated Kitchen
- · Underfloor Heating
- · South Facing
- Bathroom
- · Residents Gym
- · Day Porter
- · 0.6 Miles to Vauxhall Station