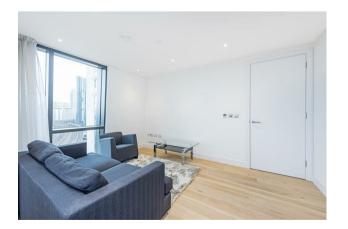

#### £550 Per Week

A fantastic 1-bedroom apartment of approx. 575sq.ft (53,4sq.m) available to rent on the 8th floor in Parliament House, a popular residential development by Telford Homes set back from the River Thames. Enjoying a South facing aspect, this property benefits from fantastic natural light in all principal rooms. The apartment is offered furnished and comprises an open plan reception room, modern integrated kitchen, double bedroom, luxury bathroom and great storage. Residents also enjoy a concierge service, exclusive residents' gymnasium, and cycle storage. Parliament House is a 23-storey tower within easy reach of the excellent transport services of Vauxhall including rail, tube, and bus links as well as a river taxi pier at St George Wharf.

### · 1 Bedroom

- · 575sq.ft (53.4sq.m)
- · 1 Bathroom
- · Modern Integrated Kitchen
- · Underfloor Heating
- · South Facing
- Bathroom
- · Residents Gym
- · Day Porter
- · 0.6 Miles to Vauxhall Station