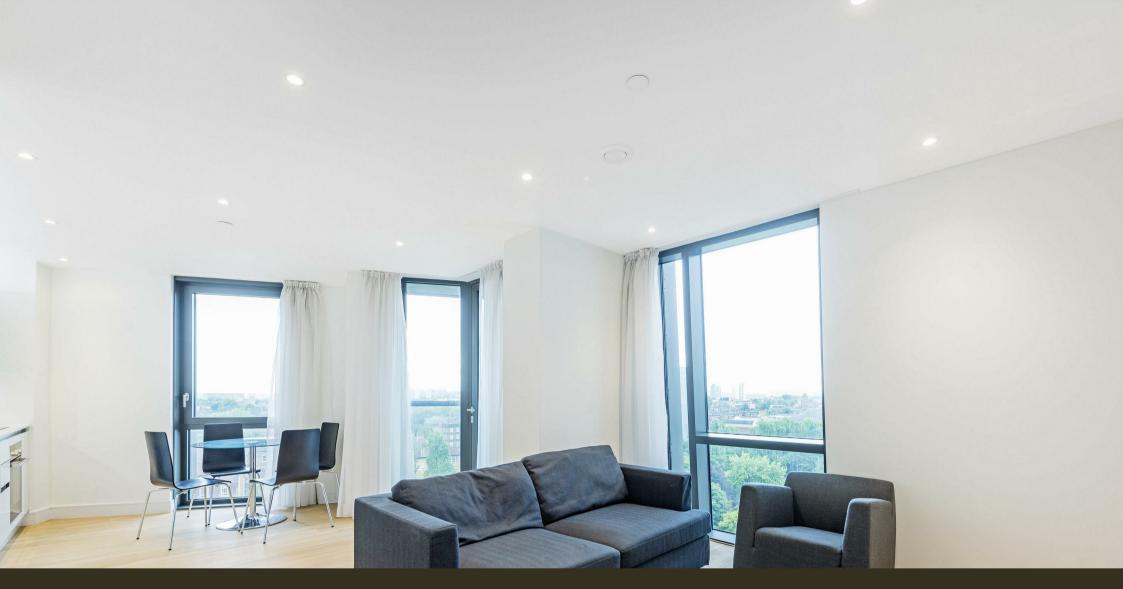

#### £550 Per Week

A fantastic 1-bedroom apartment of approx. 575sq.ft (53,4sq.m) available to rent on the 8th floor in Parliament House, a popular residential development by Telford Homes set back from the River Thames. Enjoying a South facing aspect, this property benefits from fantastic natural light in all principal rooms. The apartment is offered furnished and comprises an open plan reception room, modern integrated kitchen, double bedroom, luxury bathroom and great storage. Residents also enjoy a concierge service, exclusive residents' gymnasium, and cycle storage. Parliament House is a 23-storey tower within easy reach of the excellent transport services of Vauxhall including rail, tube, and bus links as well as a river taxi pier at St George Wharf.

### · 1 Bedroom

- · 575sq.ft (53.4sq.m)
- · 1 Bathroom
- · Modern Integrated Kitchen
- · Underfloor Heating
- · South Facing
- Bathroom
- · Residents Gym
- · Day Porter
- · 0.6 Miles to Vauxhall Station