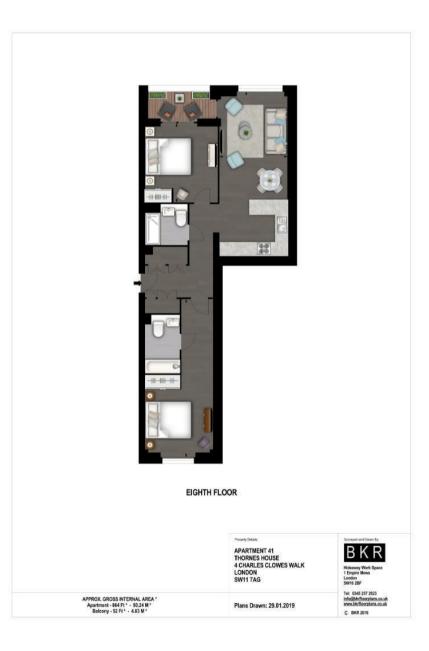

- 864sq.ft (80sq.m)
- 2 Bedroom
- 2 Bathrooms (1 En-Suite)
- Open Plan Reception Room
- Smart Integrated Kitchen
- Balcony
- Underfloor Heating
- 24 Hour Concierge
- Residents Gym
- 0.3 Miles from Nine Elms Tube Station