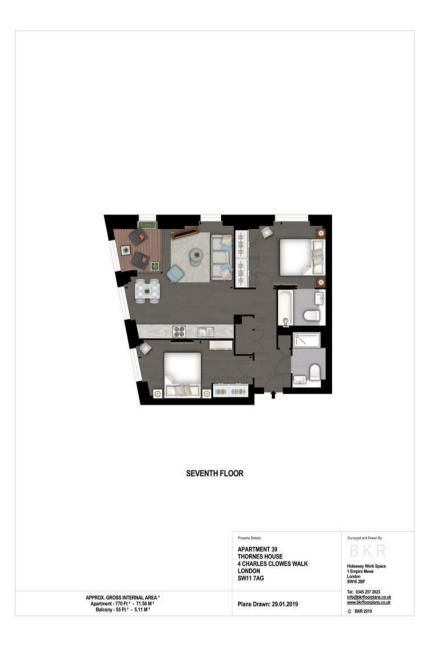

## £1,025 Per Week

A brand new, spacious 2 double bedroom, two bathroom apartment of approx.770sq.ft located located in Thornes House, part of The Residence Collection in Nine Elms. This elegant apartment is on the 2nd floor of this popular development which for the residents' private use features a 24-hour concierge, gym, media room, board room and dedicated building manager. Ideally located within close walking distance to Nine Elms Tube Station, as well as the extensive transport links at Vauxhall Station, with amenities such as the Black Cab Coffee Co as well as a Waitrose convenience store a located nearby and you are also close to a host of other local shops and restaurants.

- 2 Bedrooms
- 770 sq.ft
- 2 Bathrooms (1 En-Suite)
- Open Plan Reception
- Smart Integrated Kitchen
- Balcony
- Underfloor Heating
- 24 Hour Concierge
- Residences Gym
- 0.2 Miles to Nine Elma Tube Station