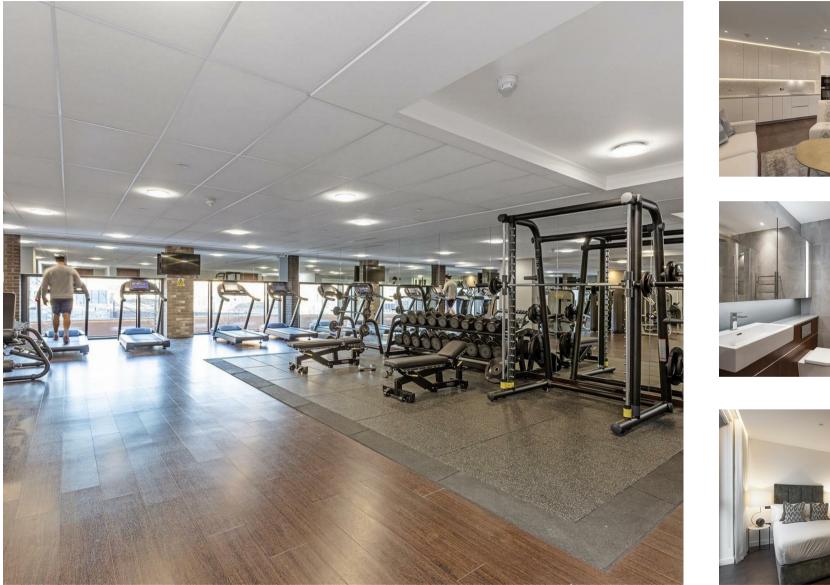

## £1,025 Per Week

A brand new, spacious 2 double bedroom, two bathroom apartment of approx.770sq.ft located located in Thornes House, part of The Residence Collection in Nine Elms. This elegant apartment is on the 2nd floor of this popular development which for the residents' private use features a 24-hour concierge, gym, media room, board room and dedicated building manager. Ideally located within close walking distance to Nine Elms Tube Station, as well as the extensive transport links at Vauxhall Station, with amenities such as the Black Cab Coffee Co as well as a Waitrose convenience store a located nearby and you are also close to a host of other local shops and restaurants.

- 2 Bedrooms
- 770 sq.ft
- 2 Bathrooms (1 En-Suite)
- Open Plan Reception
- Smart Integrated Kitchen
- Balcony
- Underfloor Heating
- 24 Hour Concierge
- Residences Gym
- 0.2 Miles to Nine Elma Tube Station