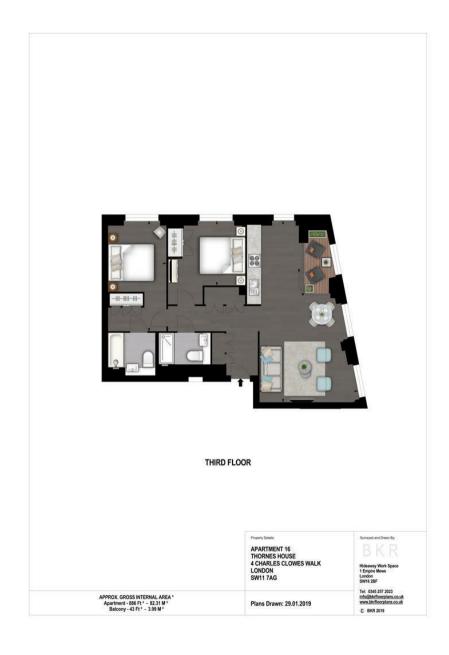

#### £1,025 Per Week

A brand new, spacious 2 double bedroom, two bathroom apartment of approx.886sq.ft (82.31sq.m) located in Thornes House, part of The Residence Collection in Nine Elms. This elegant apartment is on the 2nd floor of this popular development which for the residents' private use features a 24-hour concierge, gym, media room, board room and dedicated building manager. Ideally located within close walking distance to Nine Elms Tube Station, as well as the extensive transport links at Vauxhall Station, with amenities such as the Black Cab Coffee Co as well as a Waitrose convenience store a located nearby and you are also close to a host of other local shops and restaurants.

- · 2 Bedrooms
- · 886sq.ft (82.31sq.m)
- · 2 Luxury Bathrooms
- · Open Plan Reception
- · Modern Integrated Kitchen
- · Balcony
- · Underfloor Heating
- · 24 Hour Concierge
- · Residence Gym
- · 0.2 Miles to Nine Elma Tube Station