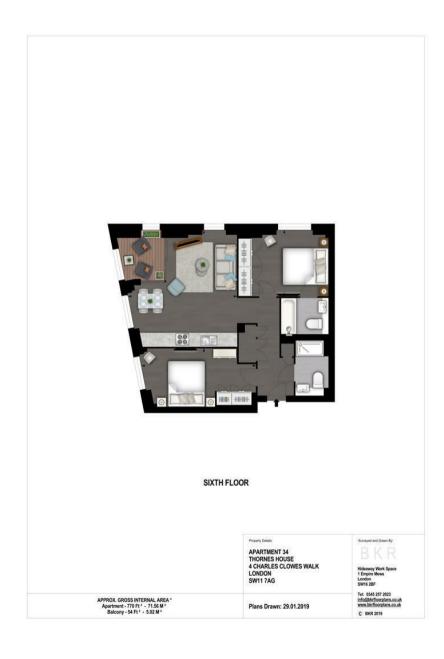

#### £998 Per Week

A spacious 2-bedroom, 2-bathroom apartment of approx.770 sq.ft (77.08sq.m) located in Thornes House, part of The Residence Collection in Nine Elms. This elegant apartment is on the 2nd floor of this popular development which for the residents' private use features a 24-hour concierge, gym, media room, board room and dedicated building manager. Ideally located within close walking distance to Nine Elms Tube Station, as well as the extensive transport links at Vauxhall Station, with amenities such as the Black Cab Coffee Co as well as a Waitrose convenience store a located nearby and you are also close to a host of other local shops and restaurants.

- · 2 Bedrooms
- · 770sq.ft (71.54sq.m)
- · 2 Bathrooms (1En-Suite)
- · Open Plan Reception
- · Modern Integrated Kitchen
- · Balcony
- · Underfloor Heating
- · 24 Hour Concierge
- · Residence Gym
- · 0.2 Miles to Nine Elma Tube Station