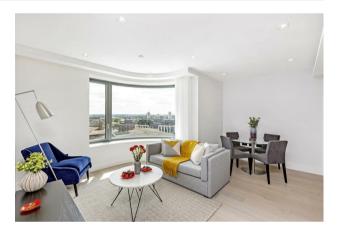

#### £680 Per Week

A spacious 1-bedroom apartment of 526sq.ft (48.8sq.m) available to rent on the 9th floor in The Corniche, a landmark riverside development by St James, Berkeley Homes, located on the South Bank. This property comprises an open plan kitchen/dining/reception room with fully fitted interior designed kitchen, a luxury bathroom, and a utility cupboard with good storage.

- · 1 Bedroom
- · 526sq.ft (48.8sq.m)
- · Open Plan Reception
- · South Facing
- · Residents Gym
- · Comfort Cooling
- Swimming Pool, Jacuzzi, Sauna & Steam Room
- · Residents Lounge & Sky Bar
- · 24 Hour Concierge
- · 0.4 Miles from Vauxhall Station