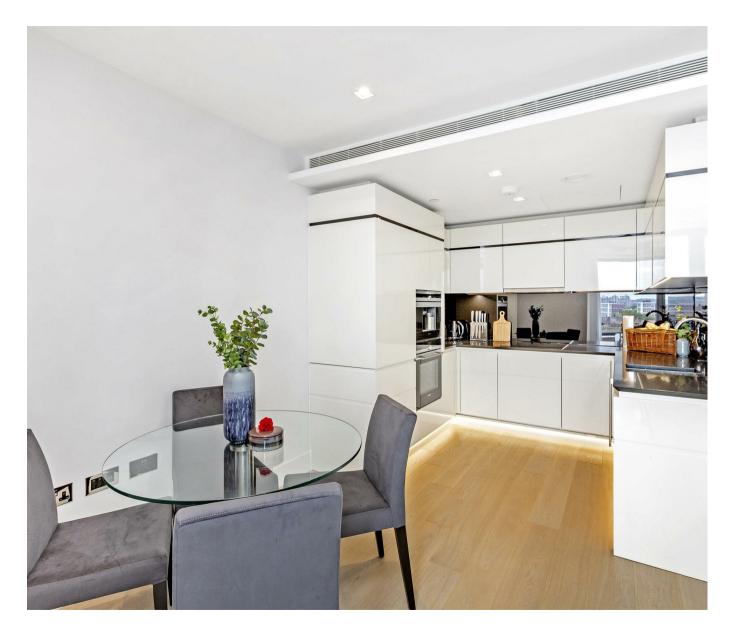

#### £680 Per Week

A spacious 1-bedroom apartment of 526sq.ft (48.8sq.m) available to rent on the 9th floor in The Corniche, a landmark riverside development by St James, Berkeley Homes, located on the South Bank. This property comprises an open plan kitchen/dining/reception room with fully fitted interior designed kitchen, a luxury bathroom, and a utility cupboard with good storage.

- · 1 Bedroom
- · 526sq.ft (48.8sq.m)
- · Open Plan Reception
- · South Facing
- · Residents Gym
- · Comfort Cooling
- Swimming Pool, Jacuzzi, Sauna & Steam Room
- · Residents Lounge & Sky Bar
- · 24 Hour Concierge
- · 0.4 Miles from Vauxhall Station

## GARTON JONES.COM

| Living Room         | 4.83 x 4.30m | 15'1" x 14'1"         |
|---------------------|--------------|-----------------------|
| Kitchen             | 2.73 x 2.30m | 9'0" x 7'7"           |
| Bedroom             | 3.57 x 3.00m | 11'9" x 9'10"         |
| Total Internal Area | 48.87 m²     | 526.0 ft <sup>2</sup> |