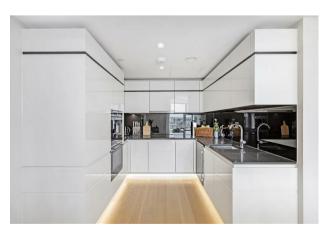

#### £680 Per Week

A spacious 1-bedroom apartment of 526sq.ft (48.8sq.m) available to rent on the 9th floor in The Corniche, a landmark riverside development by St James, Berkeley Homes, located on the South Bank. This property comprises an open plan kitchen/dining/reception room with fully fitted interior designed kitchen, a luxury bathroom, and a utility cupboard with good storage.