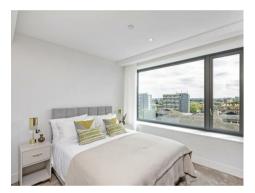

#### £680 Per Week

A spacious 1-bedroom apartment of 526sq.ft (48.8sq.m) available to rent on the 9th floor in The Corniche, a landmark riverside development by St James, Berkeley Homes, located on the South Bank. This property comprises an open plan kitchen/dining/reception room with fully fitted interior designed kitchen, a luxury bathroom, and a utility cupboard with good storage.

- · 1 Bedroom
- · 526sq.ft (48.8sq.m)
- · Open Plan Reception
- · South Facing
- · Residents Gym
- · Comfort Cooling
- Swimming Pool, Jacuzzi, Sauna & Steam Room
- · Residents Lounge & Sky Bar
- · 24 Hour Concierge
- · 0.4 Miles from Vauxhall Station

## GARTON JONES.COM

| Living Room         | 4.83 x 4.30m | 15'1" x 14'1"         |
|---------------------|--------------|-----------------------|
| Kitchen             | 2.73 x 2.30m | 9'0" x 7'7"           |
| Bedroom             | 3.57 x 3.00m | 11'9" x 9'10"         |
| Total Internal Area | 48.87 m²     | 526.0 ft <sup>2</sup> |