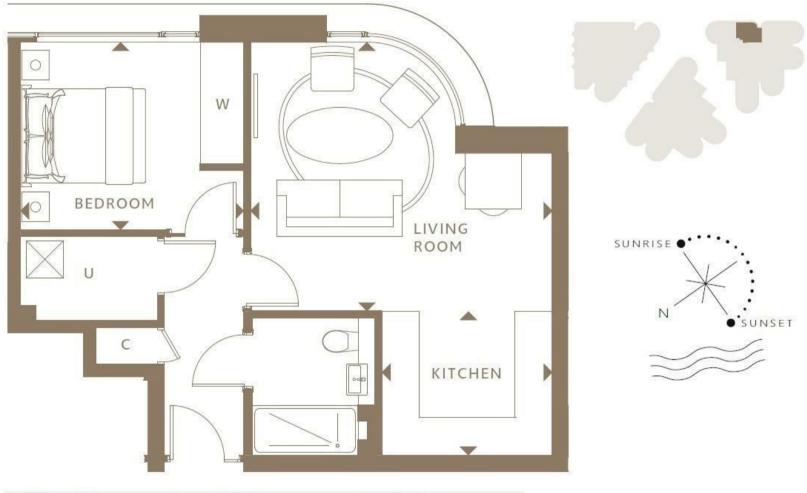

#### £680 Per Week

A spacious 1-bedroom apartment of 526sq.ft (48.8sq.m) available to rent on the 9th floor in The Corniche, a landmark riverside development by St James, Berkeley Homes, located on the South Bank. This property comprises an open plan kitchen/dining/reception room with fully fitted interior designed kitchen, a luxury bathroom, and a utility cupboard with good storage.

## GARTON JONES.COM

| Living Room         | 4.83 x 4.30m | 15'1" x 14'1"         |
|---------------------|--------------|-----------------------|
| Kitchen             | 2.73 x 2.30m | 9'0" x 7'7"           |
| Bedroom             | 3.57 x 3.00m | 11'9" x 9'10"         |
| Total Internal Area | 48.87 m²     | 526.0 ft <sup>2</sup> |