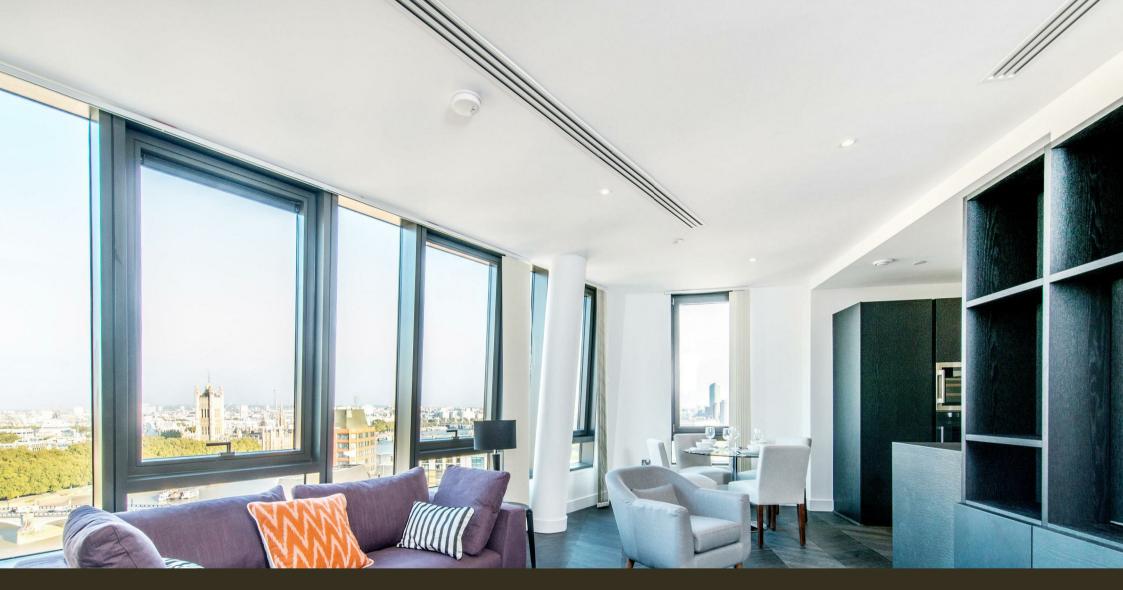

#### £575 Per Week

A truly stunning 1-bedroom sub-penthouse apartment of approx. 565sq.ft (52.5sq.m) available to rent in the highly sought after Parliament House development, built by Telford Homes and located close to the banks of the River Thames by Lambeth Bridge. This unique apartment is on the 20th floor (with lift) and further benefits from breathtaking panoramic views, taking in many of London's iconic landmarks. There is an open plan reception room, modern integrated kitchen, a luxury bathroom suite and good storage.

Residents of Parliament House enjoy a concierge service, the use of a gymnasium and cycle storage and the building is within easy reach of the excellent transport services of Vauxhall including rail, tube and bus links as well as a river taxi pier at St George Wharf. You will also be within walking distance of the Houses of Parliament and London's trendy South Bank is also close by.

### · 1 Bedroom

- · 565sq.ft (52.5sq.m)
- · Sub-Penthouse Apartment
- · Open Plan Reception Room
- Unfurnished
- Balcony
- · Day Porter
- · Stunning Views of the Houses of Parliament
- · Residents Gym
- · 0.6 Miles to Vauxhall Station