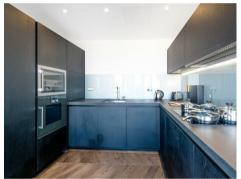

#### £575 Per Week

A truly stunning 1-bedroom sub-penthouse apartment of approx. 565sq.ft (52.5sq.m) available to rent in the highly sought after Parliament House development, built by Telford Homes and located close to the banks of the River Thames by Lambeth Bridge. This unique apartment is on the 20th floor (with lift) and further benefits from breathtaking panoramic views, taking in many of London's iconic landmarks. There is an open plan reception room, modern integrated kitchen, a luxury bathroom suite and good storage.