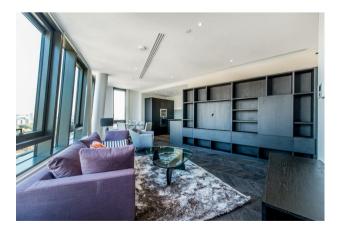

#### £575 Per Week

A truly stunning 1-bedroom sub-penthouse apartment of approx. 565sq.ft (52.5sq.m) available to rent in the highly sought after Parliament House development, built by Telford Homes and located close to the banks of the River Thames by Lambeth Bridge. This unique apartment is on the 20th floor (with lift) and further benefits from breathtaking panoramic views, taking in many of London's iconic landmarks. There is an open plan reception room, modern integrated kitchen, a luxury bathroom suite and good storage.

### · 1 Bedroom

- · 565sq.ft (52.5sq.m)
- · Sub-Penthouse Apartment
- · Open Plan Reception Room
- Unfurnished
- Balcony
- · Day Porter
- · Stunning Views of the Houses of Parliament
- · Residents Gym
- · 0.6 Miles to Vauxhall Station