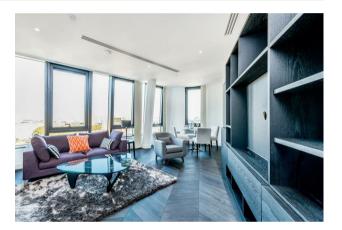

#### £575 Per Week

A truly stunning 1-bedroom sub-penthouse apartment of approx. 565sq.ft (52.5sq.m) available to rent in the highly sought after Parliament House development, built by Telford Homes and located close to the banks of the River Thames by Lambeth Bridge. This unique apartment is on the 20th floor (with lift) and further benefits from breathtaking panoramic views, taking in many of London's iconic landmarks. There is an open plan reception room, modern integrated kitchen, a luxury bathroom suite and good storage.

### · 1 Bedroom

- · 565sq.ft (52.5sq.m)
- · Sub-Penthouse Apartment
- · Open Plan Reception Room
- Unfurnished
- Balcony
- · Day Porter
- · Stunning Views of the Houses of Parliament
- · Residents Gym
- · 0.6 Miles to Vauxhall Station