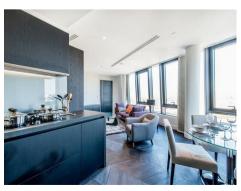

#### £575 Per Week

A truly stunning 1-bedroom sub-penthouse apartment of approx. 565sq.ft (52.5sq.m) available to rent in the highly sought after Parliament House development, built by Telford Homes and located close to the banks of the River Thames by Lambeth Bridge. This unique apartment is on the 20th floor (with lift) and further benefits from breathtaking panoramic views, taking in many of London's iconic landmarks. There is an open plan reception room, modern integrated kitchen, a luxury bathroom suite and good storage.