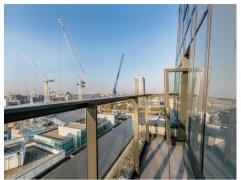

#### £575 Per Week

A truly stunning 1-bedroom sub-penthouse apartment of approx. 565sq.ft (52.5sq.m) available to rent in the highly sought after Parliament House development, built by Telford Homes and located close to the banks of the River Thames by Lambeth Bridge. This unique apartment is on the 20th floor (with lift) and further benefits from breathtaking panoramic views, taking in many of London's iconic landmarks. There is an open plan reception room, modern integrated kitchen, a luxury bathroom suite and good storage.

### · 1 Bedroom

- · 565sq.ft (52.5sq.m)
- · Sub-Penthouse Apartment
- · Open Plan Reception Room
- Unfurnished
- Balcony
- · Day Porter
- · Stunning Views of the Houses of Parliament
- · Residents Gym
- · 0.6 Miles to Vauxhall Station