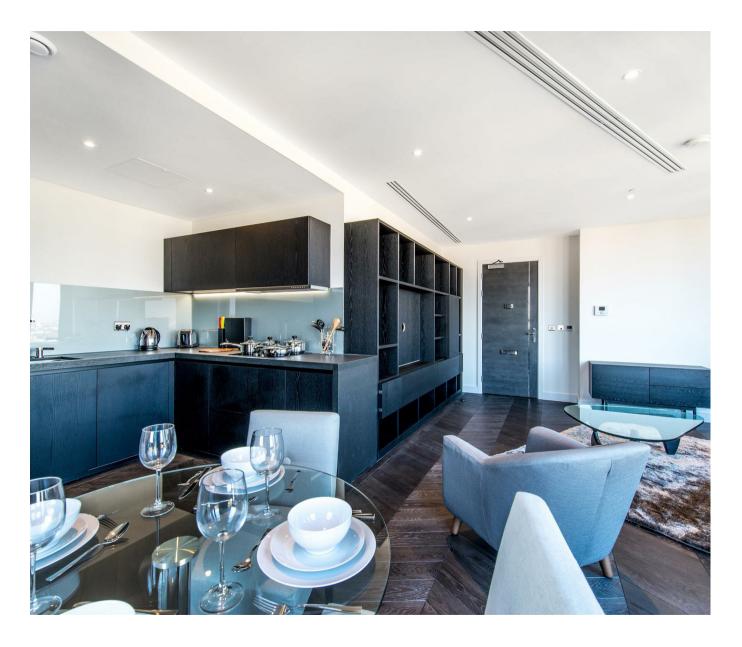

#### £575 Per Week

A truly stunning 1-bedroom sub-penthouse apartment of approx. 565sq.ft (52.5sq.m) available to rent in the highly sought after Parliament House development, built by Telford Homes and located close to the banks of the River Thames by Lambeth Bridge. This unique apartment is on the 20th floor (with lift) and further benefits from breathtaking panoramic views, taking in many of London's iconic landmarks. There is an open plan reception room, modern integrated kitchen, a luxury bathroom suite and good storage.

### · 1 Bedroom

- · 565sq.ft (52.5sq.m)
- · Sub-Penthouse Apartment
- · Open Plan Reception Room
- Unfurnished
- Balcony
- · Day Porter
- · Stunning Views of the Houses of Parliament
- · Residents Gym
- · 0.6 Miles to Vauxhall Station