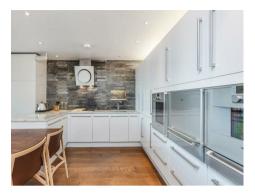

### £1,250,000 Leasehold

A fantastic 2-bedroom apartment of 840sq.ft (78sq.m) available in Parliament View Apartments, a modern residential complex next to Lambeth Bridge offering full-width floor to ceiling windows framing stunning views of the River Thames & The Houses of Parliament from all the principal rooms. This 2 double bedroom property has been refurbished by the current owner and comprises an open-plan reception room, integrated kitchen, comfort cooling, a utility cupboard, a dressing area to the master bedroom with an en-suite bathroom as well as an additional guest bathroom and a secure underground parking space.

- · EWS1 Compliant
- 840sq.ft (78sq.m)
- Stunning Views of the River Thames & the Houses of Parliament
- · Secure Underground Parking
- · Floor-to-Ceiling Windows
- · Open Plan Reception & Modern Integrated Kitchen
- · 24 Hour Concierge
- · Residents Gymnasium
- · Good Storage
- Short Walk from Vauxhall, Waterloo, Westminster & Lambeth North Stations