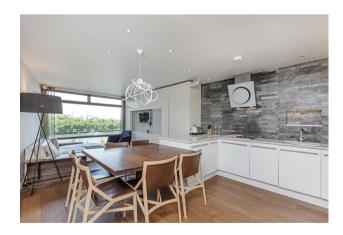

### £1,250,000 Leasehold

A fantastic 2-bedroom apartment of 840sq.ft (78sq.m) available in Parliament View Apartments, a modern residential complex next to Lambeth Bridge offering full-width floor to ceiling windows framing stunning views of the River Thames & The Houses of Parliament from all the principal rooms. This 2 double bedroom property has been refurbished by the current owner and comprises an open-plan reception room, integrated kitchen, comfort cooling, a utility cupboard, a dressing area to the master bedroom with an en-suite bathroom as well as an additional guest bathroom and a secure underground parking space.

- · EWS1 Compliant
- 840sq.ft (78sq.m)
- Stunning Views of the River Thames & the Houses of Parliament
- · Secure Underground Parking
- · Floor-to-Ceiling Windows
- · Open Plan Reception & Modern Integrated Kitchen
- · 24 Hour Concierge
- · Residents Gymnasium
- · Good Storage
- Short Walk from Vauxhall, Waterloo, Westminster & Lambeth North Stations