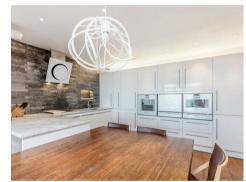

### £1,250,000 Leasehold

A fantastic 2-bedroom apartment of 840sq.ft (78sq.m) available in Parliament View Apartments, a modern residential complex next to Lambeth Bridge offering full-width floor to ceiling windows framing stunning views of the River Thames & The Houses of Parliament from all the principal rooms. This 2 double bedroom property has been refurbished by the current owner and comprises an open-plan reception room, integrated kitchen, comfort cooling, a utility cupboard, a dressing area to the master bedroom with an en-suite bathroom as well as an additional guest bathroom and a secure underground parking space.

- · EWS1 Compliant
- 840sq.ft (78sq.m)
- Stunning Views of the River Thames & the Houses of Parliament
- · Secure Underground Parking
- · Floor-to-Ceiling Windows
- · Open Plan Reception & Modern Integrated Kitchen
- · 24 Hour Concierge
- · Residents Gymnasium
- · Good Storage
- Short Walk from Vauxhall, Waterloo, Westminster & Lambeth North Stations