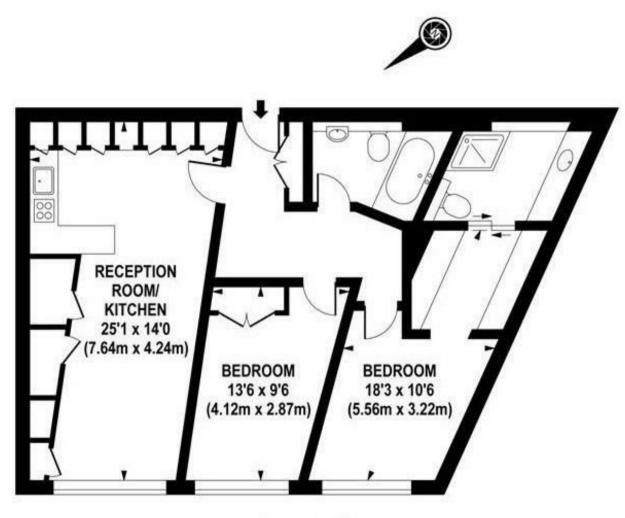

EPC certificate available on request.

**EIGHTH FLOOR** 

APPROX. GROSS INTERNAL AREA 840 sq.ft / 78.14 sq.m