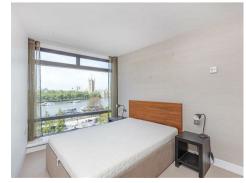

### £1,250,000 Leasehold

A fantastic 2-bedroom apartment of 840sq.ft (78sq.m) available in Parliament View Apartments, a modern residential complex next to Lambeth Bridge offering full-width floor to ceiling windows framing stunning views of the River Thames & The Houses of Parliament from all the principal rooms. This 2 double bedroom property has been refurbished by the current owner and comprises an open-plan reception room, integrated kitchen, comfort cooling, a utility cupboard, a dressing area to the master bedroom with an en-suite bathroom as well as an additional guest bathroom and a secure underground parking space.

- · EWS1 Compliant
- 840sq.ft (78sq.m)
- Stunning Views of the River Thames & the Houses of Parliament
- · Secure Underground Parking
- · Floor-to-Ceiling Windows
- · Open Plan Reception & Modern Integrated Kitchen
- · 24 Hour Concierge
- · Residents Gymnasium
- · Good Storage
- Short Walk from Vauxhall, Waterloo, Westminster & Lambeth North Stations