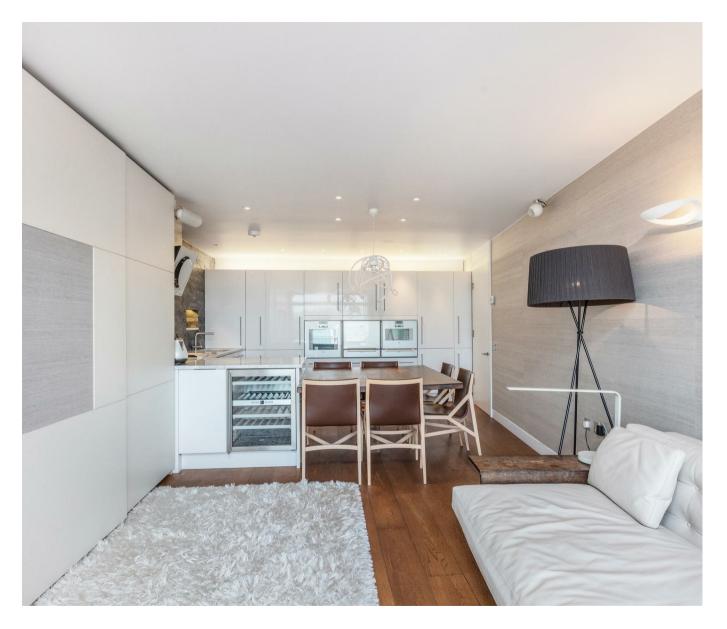

### £1,250,000 Leasehold

A fantastic 2-bedroom apartment of 840sq.ft (78sq.m) available in Parliament View Apartments, a modern residential complex next to Lambeth Bridge offering full-width floor to ceiling windows framing stunning views of the River Thames & The Houses of Parliament from all the principal rooms. This 2 double bedroom property has been refurbished by the current owner and comprises an open-plan reception room, integrated kitchen, comfort cooling, a utility cupboard, a dressing area to the master bedroom with an en-suite bathroom as well as an additional guest bathroom and a secure underground parking space.

- · EWS1 Compliant
- 840sq.ft (78sq.m)
- Stunning Views of the River Thames & the Houses of Parliament
- · Secure Underground Parking
- · Floor-to-Ceiling Windows
- · Open Plan Reception & Modern Integrated Kitchen
- · 24 Hour Concierge
- · Residents Gymnasium
- · Good Storage
- Short Walk from Vauxhall, Waterloo, Westminster & Lambeth North Stations