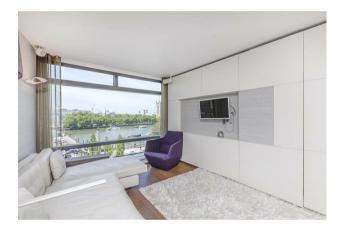

### £1,250,000 Leasehold

A fantastic 2-bedroom apartment of 840sq.ft (78sq.m) available in Parliament View Apartments, a modern residential complex next to Lambeth Bridge offering full-width floor to ceiling windows framing stunning views of the River Thames & The Houses of Parliament from all the principal rooms. This 2 double bedroom property has been refurbished by the current owner and comprises an open-plan reception room, integrated kitchen, comfort cooling, a utility cupboard, a dressing area to the master bedroom with an en-suite bathroom as well as an additional guest bathroom and a secure underground parking space.

- · EWS1 Compliant
- 840sq.ft (78sq.m)
- Stunning Views of the River Thames & the Houses of Parliament
- · Secure Underground Parking
- · Floor-to-Ceiling Windows
- · Open Plan Reception & Modern Integrated Kitchen
- · 24 Hour Concierge
- · Residents Gymnasium
- · Good Storage
- Short Walk from Vauxhall, Waterloo, Westminster & Lambeth North Stations