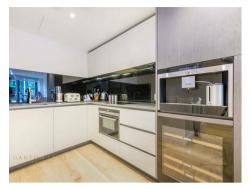

## £650 Per Week

A spacious 1-bedroom apartment of approx. 535sq.ft (49.71sq.m.) available to rent in Riverlight Quay, a popular development by St James on the banks of the River Thames. This spacious property has been thoughtfully designed with an open plan reception room with a smart integrated kitchen, floor to ceiling windows providing plenty of natural light, a luxury bathroom suite and a balcony. Located on the banks of the River Thames close to Battersea Power Station, Riverlight offers residents the exclusive use of a health spa with a well-equipped "river view" gymnasium as well as a swimming pool, Jacuzzi, sauna, steam room and treatment room as well as a library and lounge. Riverlight Ouav is conveniently located in the heart of Nine Elms with a large selection of new bars, restaurants, and cafes all on your doorstep. Both Nine Elms and Battersea Power Station tube stations are a short walk away providing access to the Northern Line allowing quick access into Central London.