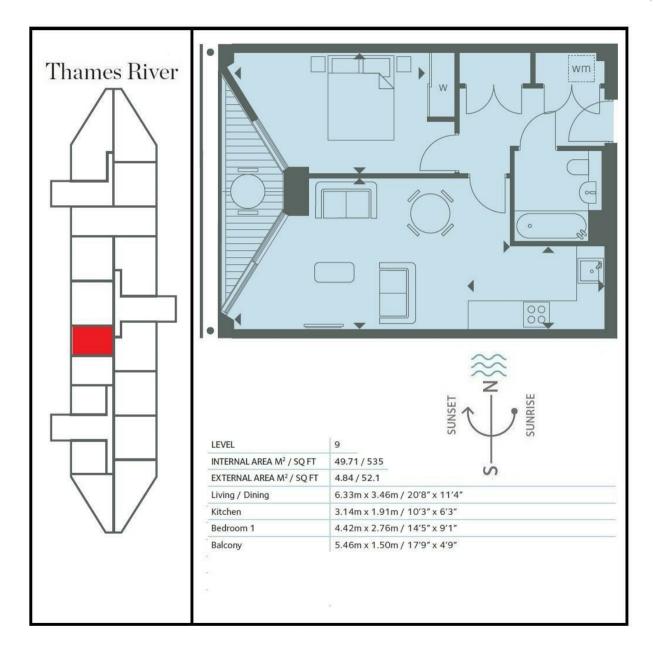

## £650 Per Week

A spacious 1-bedroom apartment of approx. 535sq.ft (49.71sq.m.) available to rent in Riverlight Quay, a popular development by St James on the banks of the River Thames. This spacious property has been thoughtfully designed with an open plan reception room with a smart integrated kitchen, floor to ceiling windows providing plenty of natural light, a luxury bathroom suite and a balcony. Located on the banks of the River Thames close to Battersea Power Station, Riverlight offers residents the exclusive use of a health spa with a well-equipped "river view" gymnasium as well as a swimming pool, Jacuzzi, sauna, steam room and treatment room as well as a library and lounge. Riverlight Ouav is conveniently located in the heart of Nine Elms with a large selection of new bars, restaurants, and cafes all on your doorstep. Both Nine Elms and Battersea Power Station tube stations are a short walk away providing access to the Northern Line allowing quick access into Central London.

#### GARTON JONES.COM

9 Albert Embankment London

SE1 7SP

Lettings:

+44 (0) 20 7735 1888 nineelms@gartonjones.com

www.gartonjones.com

- · 1 Bedroom
- · 535sq.ft (49.7sq.m)
- · Open Plan Reception
- · Modern Integrated Kitchen
- Balcony
- · West Facing Aspect
- · 24 Hour Concierge
- · Residents Gym
- · Swimming Pool, Spa & Jacuzzi
- 0.2 Miles to Battersea Power Station Tube