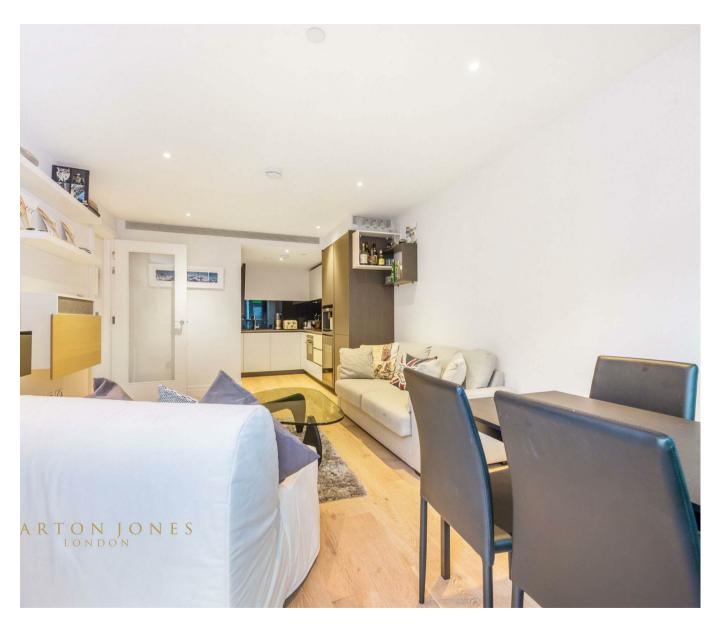

## £650 Per Week

A spacious 1-bedroom apartment of approx. 535sq.ft (49.71sq.m.) available to rent in Riverlight Quay, a popular development by St James on the banks of the River Thames. This spacious property has been thoughtfully designed with an open plan reception room with a smart integrated kitchen, floor to ceiling windows providing plenty of natural light, a luxury bathroom suite and a balcony. Located on the banks of the River Thames close to Battersea Power Station, Riverlight offers residents the exclusive use of a health spa with a well-equipped "river view" gymnasium as well as a swimming pool, Jacuzzi, sauna, steam room and treatment room as well as a library and lounge. Riverlight Ouav is conveniently located in the heart of Nine Elms with a large selection of new bars, restaurants, and cafes all on your doorstep. Both Nine Elms and Battersea Power Station tube stations are a short walk away providing access to the Northern Line allowing quick access into Central London.