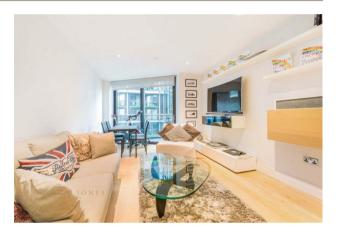

## £650 Per Week

A spacious 1-bedroom apartment of approx. 535sq.ft (49.71sq.m.) available to rent in Riverlight Quay, a popular development by St James on the banks of the River Thames. This spacious property has been thoughtfully designed with an open plan reception room with a smart integrated kitchen, floor to ceiling windows providing plenty of natural light, a luxury bathroom suite and a balcony. Located on the banks of the River Thames close to Battersea Power Station, Riverlight offers residents the exclusive use of a health spa with a well-equipped "river view" gymnasium as well as a swimming pool, Jacuzzi, sauna, steam room and treatment room as well as a library and lounge. Riverlight Ouav is conveniently located in the heart of Nine Elms with a large selection of new bars, restaurants, and cafes all on your doorstep. Both Nine Elms and Battersea Power Station tube stations are a short walk away providing access to the Northern Line allowing quick access into Central London.

#### GARTON JONES.COM

9 Albert Embankment London

SE1 7SP

Lettings:

+44 (0) 20 7735 1888 nineelms@gartonjones.com

www.gartonjones.com

- · 1 Bedroom
- · 535sq.ft (49.7sq.m)
- · Open Plan Reception
- · Modern Integrated Kitchen
- Balcony
- · West Facing Aspect
- · 24 Hour Concierge
- · Residents Gym
- · Swimming Pool, Spa & Jacuzzi
- 0.2 Miles to Battersea Power Station Tube