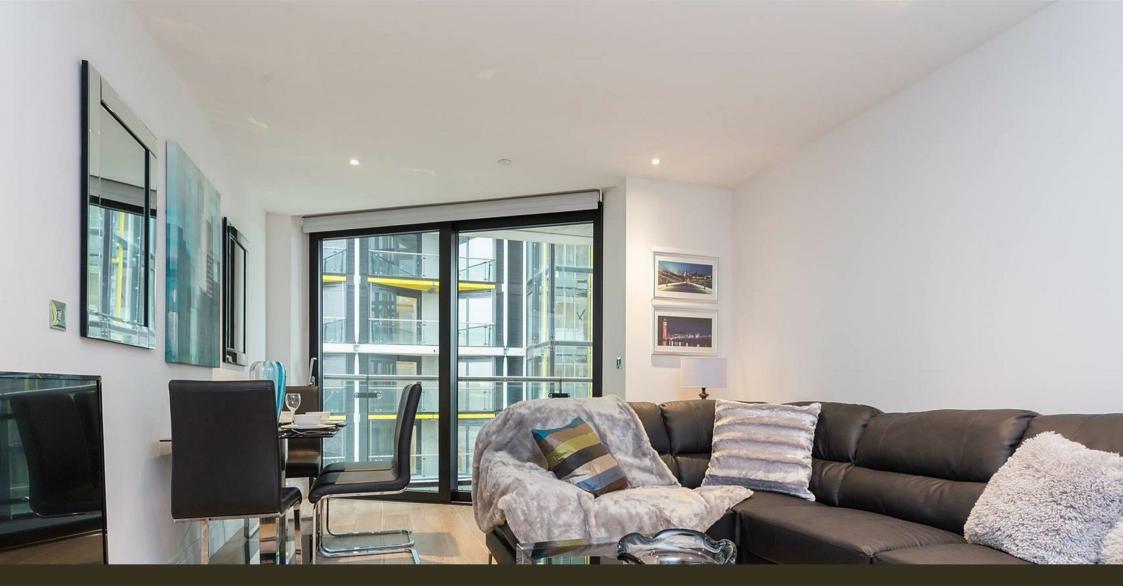

#### £600 Per Week

A spacious 1 double bedroom apartment of approx. 533sq.ft (49.50sq.m.) in Riverlight. The property has an open plan reception room with a smart integrated kitchen, floor to ceiling windows, a luxury bathroom suite and a balcony.

Please note furniture may differ to that shown in the current photos.

- $\cdot$  Electricity Supply Mains | Water Supply Mains | Sewerage Mains | Heating Comfort Cooling
- · Broadband: Check Coverage via Ofcom
- · Mobile Signal: Check Coverage via Ofcom
- · Parking: No Parking Included
- Lift Access
- · Building Safety: EWS1 Available on Request
- · Council Tax Band E (London Borough of Wandsworth)
- 5 Week Security Deposit
- · Holding deposit equivalent to 1 week of rent
- · Rent to be payable monthly in advance
- · EPC Rating B (81)