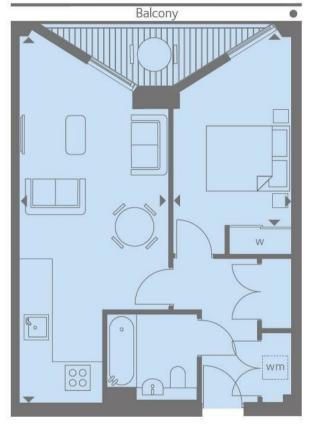

## GARTON JONES.COM

| INTERNAL AREA M <sup>2</sup> / SQ FT | 49.40 / 532                   |
|--------------------------------------|-------------------------------|
| EXTERNAL AREA M <sup>2</sup> / SQ FT | 4.84 / 52                     |
| Living / Kitchen                     | 8.29m x 3.46m / 27'1" x 11'3" |
| Bedroom 1                            | 4.38m x 2.77m / 14'3" x 9'0"  |
| Balcony                              | 5.46m x 1.50m / 17'9" x 4'9"  |