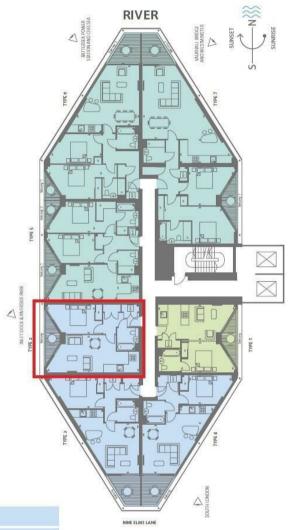

## GARTON JONES.COM

| INTERNAL AREA M <sup>2</sup> / SQ FT | 49.40 / 532                   |
|--------------------------------------|-------------------------------|
| EXTERNAL AREA M <sup>2</sup> / SQ FT | 4.84 / 52                     |
| Living / Kitchen                     | 8.29m x 3.46m / 27'1" x 11'3" |
| Bedroom 1                            | 4.38m x 2.77m / 14'3" x 9'0"  |
| Balcony                              | 5.46m x 1.50m / 17'9" x 4'9"  |