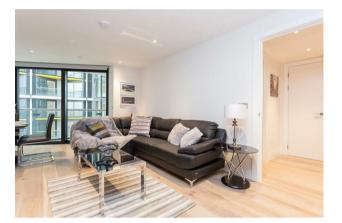

#### £600 Per Week

A spacious 1 double bedroom apartment of approx. 533sq.ft (49.50sq.m.) in Riverlight. The property has an open plan reception room with a smart integrated kitchen, floor to ceiling windows, a luxury bathroom suite and a balcony.

Please note furniture may differ to that shown in the current photos.

- $\cdot$  Electricity Supply Mains | Water Supply Mains | Sewerage Mains | Heating Comfort Cooling
- · Broadband: Check Coverage via Ofcom
- · Mobile Signal: Check Coverage via Ofcom
- · Parking: No Parking Included
- Lift Access
- · Building Safety: EWS1 Available on Request
- · Council Tax Band E (London Borough of Wandsworth)
- 5 Week Security Deposit
- · Holding deposit equivalent to 1 week of rent
- · Rent to be payable monthly in advance
- · EPC Rating B (81)