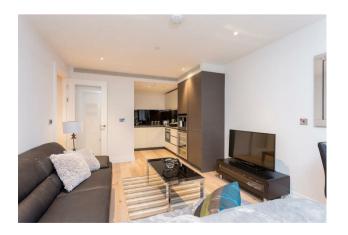

#### £600 Per Week

A spacious 1 double bedroom apartment of approx. 533sq.ft (49.50sq.m.) in Riverlight. The property has an open plan reception room with a smart integrated kitchen, floor to ceiling windows, a luxury bathroom suite and a balcony.

Please note furniture may differ to that shown in the current photos.

- $\cdot$  Electricity Supply Mains | Water Supply Mains | Sewerage Mains | Heating Comfort Cooling
- · Broadband: Check Coverage via Ofcom
- · Mobile Signal: Check Coverage via Ofcom
- · Parking: No Parking Included
- Lift Access
- · Building Safety: EWS1 Available on Request
- · Council Tax Band E (London Borough of Wandsworth)
- 5 Week Security Deposit
- · Holding deposit equivalent to 1 week of rent
- · Rent to be payable monthly in advance
- · EPC Rating B (81)