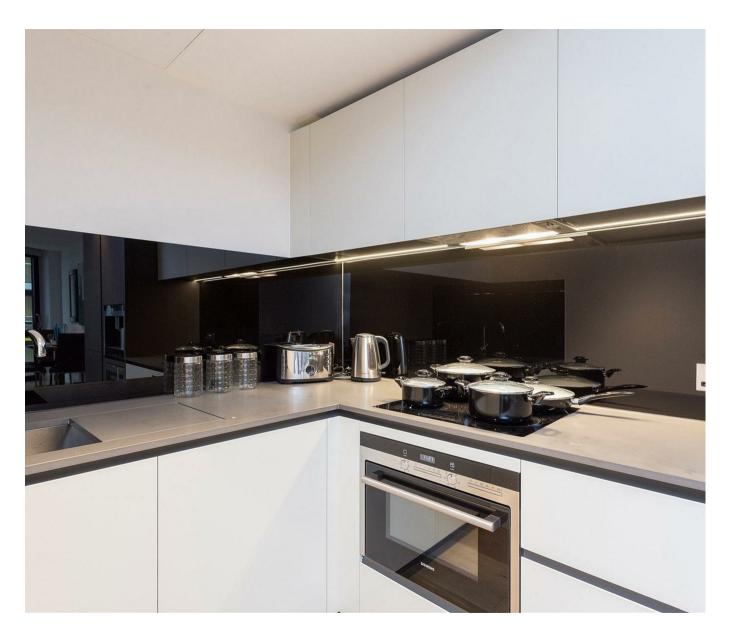

#### £600 Per Week

A spacious 1 double bedroom apartment of approx. 533sq.ft (49.50sq.m.) in Riverlight. The property has an open plan reception room with a smart integrated kitchen, floor to ceiling windows, a luxury bathroom suite and a balcony.

Please note furniture may differ to that shown in the current photos.

- $\cdot$  Electricity Supply Mains | Water Supply Mains | Sewerage Mains | Heating Comfort Cooling
- · Broadband: Check Coverage via Ofcom
- · Mobile Signal: Check Coverage via Ofcom
- · Parking: No Parking Included
- Lift Access
- · Building Safety: EWS1 Available on Request
- · Council Tax Band E (London Borough of Wandsworth)
- 5 Week Security Deposit
- · Holding deposit equivalent to 1 week of rent
- · Rent to be payable monthly in advance
- · EPC Rating B (81)