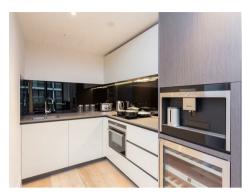

#### £600 Per Week

A spacious 1 double bedroom apartment of approx. 533sq.ft (49.50sq.m.) in Riverlight. The property has an open plan reception room with a smart integrated kitchen, floor to ceiling windows, a luxury bathroom suite and a balcony.

Please note furniture may differ to that shown in the current photos.

- $\cdot$  Electricity Supply Mains | Water Supply Mains | Sewerage Mains | Heating Comfort Cooling
- · Broadband: Check Coverage via Ofcom
- · Mobile Signal: Check Coverage via Ofcom
- · Parking: No Parking Included
- Lift Access
- · Building Safety: EWS1 Available on Request
- · Council Tax Band E (London Borough of Wandsworth)
- 5 Week Security Deposit
- · Holding deposit equivalent to 1 week of rent
- · Rent to be payable monthly in advance
- · EPC Rating B (81)