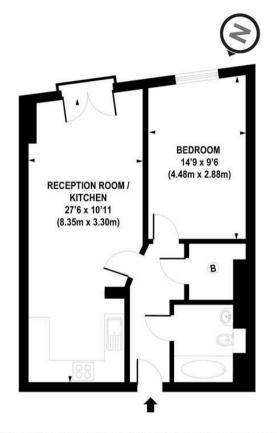

#### GARTON JONES.COM

APPROX. GROSS INTERNAL FLOOR AREA 572 sq. ft / 53.17 sq. m

Floorplan is for illustrative purposes only and is not to scale. Every attempt has been made to ensure the accuracy of the floorplan shown, however all measurements, futures, fittings and data show me an approximate interpretation for illustrative purposes only. Liability for errors, omissions or mis-statement through negligence or otherwise is hereby excluded.