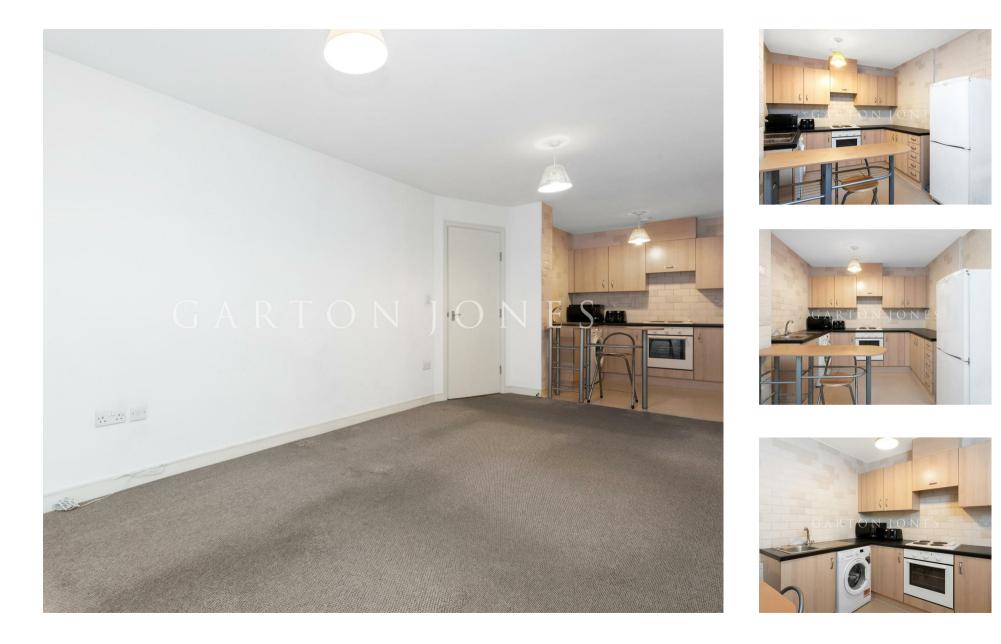

## £112,500 Leasehold

A spacious 1-bedroom apartment of 572sq.ft (53.17sq.m) available for sale in 3 Salamanca Place, a modern riverside development located between Lambeth & Vauxhall Bridges. This spacious property consists of 1 double bedroom, an open plan reception room with modern integrated kitchen, good storage throughout, and a well-proportioned bathroom. The building benefits from lift access and an on-site convenience store, as well as being moments from several cafes, pubs & shops. Transport links are excellent with the rail and tube services of Vauxhall a short walk away and a frequent bus service to the West End and City on the doorstep.

- $\cdot$  25% Shared Ownership
- 1 Bedroom
- 572sq.ft (53.17sq.m)
- 3rd Floor
- Open Plan Reception
- Large Kitchen
- Good Storage
- Lift
- Quiet Courtyard Views
- $\cdot\,$  0.6 Miles to Vauxhall Station