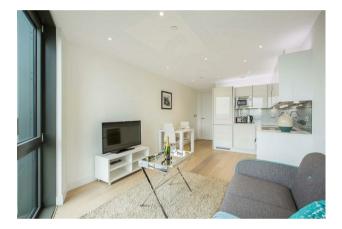

### £550 Per Week

A stunning 1-bedroom apartment of approximately 435sq.ft (40,2.7sq.m) available to rent in Parliament House, a popular residential development by Telford Homes set back from the River Thames. On offer is this 18th floor (with lift) property with South facing views. The apartment is completed to a high standard and comprises an open plan reception room, modern integrated kitchen, double bedroom, luxury bathroom and good storage. Parliament House provides residents with a daytime concierge service and a smart gymnasium, and you will be well located to local amenities including shops and restaurants. Transport links are very good with regular bus service on your doorstep as well as rail and tube connections of both Vauxhall and Westminster being within walking distance.

EPC certificate available on request.

- 1 Bedroom
- 435sq.ft (40.4sq.m)
- Bathroom
- South Facing
- Open Plan Reception & Kitchen
- 18th Floor
- Fantastic Views
- Residents Gym
- Porter
- 0.6 Miles to Vauxhall Station