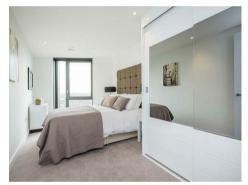

### £550 Per Week

A stunning 1-bedroom apartment of approximately 435sq.ft (40,2.7sq.m) available to rent in Parliament House, a popular residential development by Telford Homes set back from the River Thames. On offer is this 18th floor (with lift) property with South facing views. The apartment is completed to a high standard and comprises an open plan reception room, modern integrated kitchen, double bedroom, luxury bathroom and good storage. Parliament House provides residents with a daytime concierge service and a smart gymnasium, and you will be well located to local amenities including shops and restaurants. Transport links are very good with regular bus service on your doorstep as well as rail and tube connections of both Vauxhall and Westminster being within walking distance.

EPC certificate available on request.

- 1 Bedroom
- 435sq.ft (40.4sq.m)
- Bathroom
- South Facing
- Open Plan Reception & Kitchen
- 18th Floor
- Fantastic Views
- Residents Gym
- Porter
- 0.6 Miles to Vauxhall Station