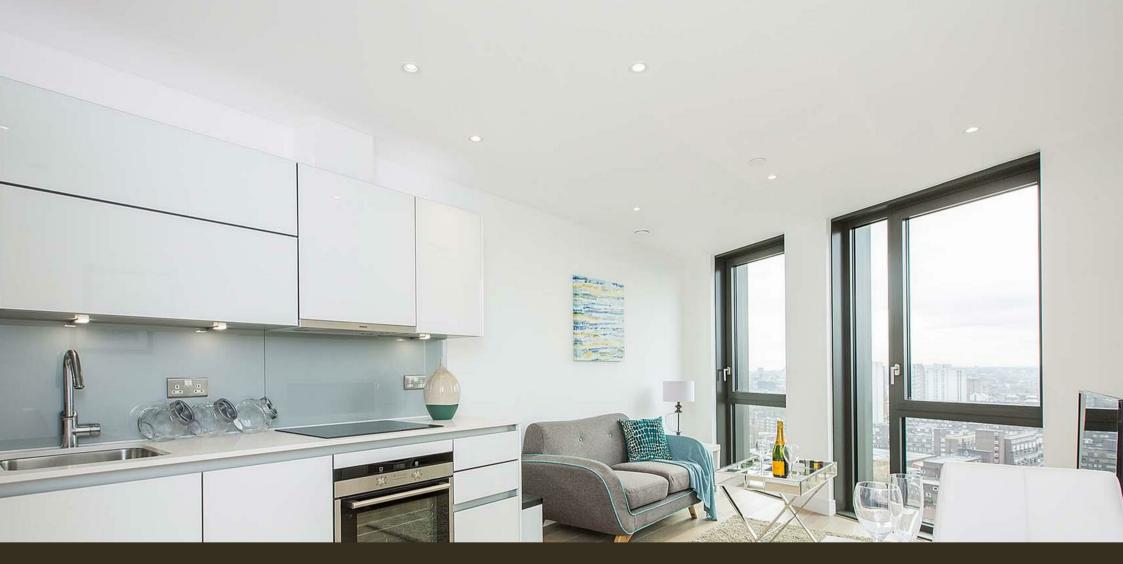

### £550 Per Week

A stunning 1-bedroom apartment of approximately 435sq.ft (40,2.7sq.m) available to rent in Parliament House, a popular residential development by Telford Homes set back from the River Thames. On offer is this 18th floor (with lift) property with South facing views. The apartment is completed to a high standard and comprises an open plan reception room, modern integrated kitchen, double bedroom, luxury bathroom and good storage. Parliament House provides residents with a daytime concierge service and a smart gymnasium, and you will be well located to local amenities including shops and restaurants. Transport links are very good with regular bus service on your doorstep as well as rail and tube connections of both Vauxhall and Westminster being within walking distance.

EPC certificate available on request.

- 1 Bedroom
- 435sq.ft (40.4sq.m)
- Bathroom
- South Facing
- Open Plan Reception & Kitchen
- 18th Floor
- Fantastic Views
- Residents Gym
- Porter
- 0.6 Miles to Vauxhall Station