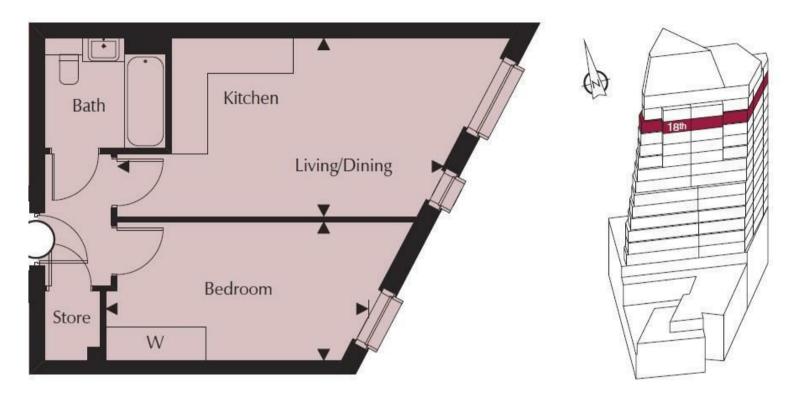

# GARTON JONES.COM

| Total Area      | 40.4 sq m     | 435 sq ft     |
|-----------------|---------------|---------------|
| Bedroom         | 4.75m x 2.49m | 15'7" x 8'2"  |
| Dining          | 5.88m x 3.24m | 19'3" x 10'7' |
| Kitchen/Living/ |               |               |