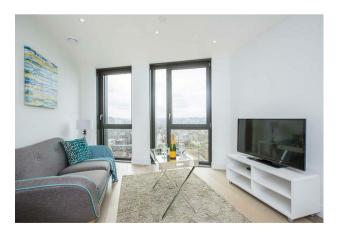

### £550 Per Week

A stunning 1-bedroom apartment of approximately 435sq.ft (40,2.7sq.m) available to rent in Parliament House, a popular residential development by Telford Homes set back from the River Thames. On offer is this 18th floor (with lift) property with South facing views. The apartment is completed to a high standard and comprises an open plan reception room, modern integrated kitchen, double bedroom, luxury bathroom and good storage. Parliament House provides residents with a daytime concierge service and a smart gymnasium, and you will be well located to local amenities including shops and restaurants. Transport links are very good with regular bus service on your doorstep as well as rail and tube connections of both Vauxhall and Westminster being within walking distance.

EPC certificate available on request.

- 1 Bedroom
- 435sq.ft (40.4sq.m)
- Bathroom
- South Facing
- Open Plan Reception & Kitchen
- 18th Floor
- Fantastic Views
- Residents Gym
- Porter
- 0.6 Miles to Vauxhall Station