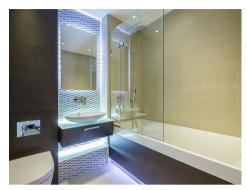

### £550 Per Week

A stunning 1-bedroom apartment of approximately 435sq.ft (40,2.7sq.m) available to rent in Parliament House, a popular residential development by Telford Homes set back from the River Thames. On offer is this 18th floor (with lift) property with South facing views. The apartment is completed to a high standard and comprises an open plan reception room, modern integrated kitchen, double bedroom, luxury bathroom and good storage. Parliament House provides residents with a daytime concierge service and a smart gymnasium, and you will be well located to local amenities including shops and restaurants. Transport links are very good with regular bus service on your doorstep as well as rail and tube connections of both Vauxhall and Westminster being within walking distance.

EPC certificate available on request.

- 1 Bedroom
- 435sq.ft (40.4sq.m)
- Bathroom
- South Facing
- Open Plan Reception & Kitchen
- 18th Floor
- Fantastic Views
- Residents Gym
- Porter
- 0.6 Miles to Vauxhall Station