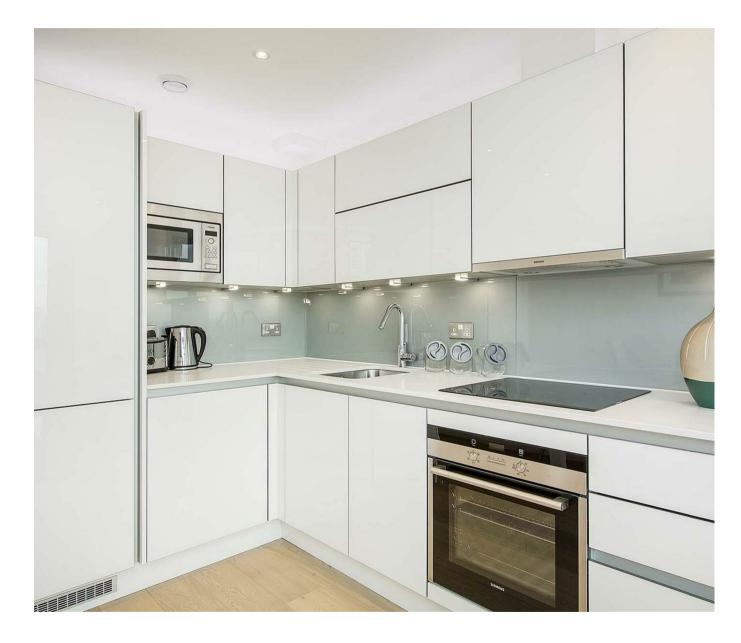

### £550 Per Week

A stunning 1-bedroom apartment of approximately 435sq.ft (40,2.7sq.m) available to rent in Parliament House, a popular residential development by Telford Homes set back from the River Thames. On offer is this 18th floor (with lift) property with South facing views. The apartment is completed to a high standard and comprises an open plan reception room, modern integrated kitchen, double bedroom, luxury bathroom and good storage. Parliament House provides residents with a daytime concierge service and a smart gymnasium, and you will be well located to local amenities including shops and restaurants. Transport links are very good with regular bus service on your doorstep as well as rail and tube connections of both Vauxhall and Westminster being within walking distance.