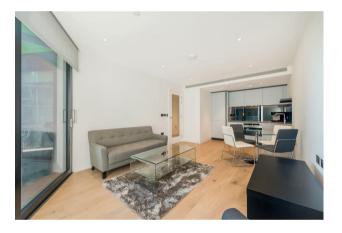

#### £600 Per Week

A spacious double bedroom apartment of 499sq.ft (46.32sq.m.) available on the 1st floor of Riverlight Quay, a popular residential development on the banks of the River Thames. The property has an open plan reception room with a smart integrated kitchen, floor to ceiling windows, a luxury bathroom suite and a balcony. Riverlight Ouay offers residents the exclusive use of a health spa with a well-equipped "river view" gymnasium as well as a swimming pool, Jacuzzi, sauna, steam room and treatment room as well as a library and lounge. Riverlight Quay is conveniently located in the heart of Nine Elms with a large selection of new bars, restaurants, and cafes all on your doorstep. Both Nine Elms and Battersea Power Station tube stations are a short walk away providing access to the Northern Line allowing quick access into Central London.

- · 1 Bedroom
- · 499sq.ft (46.32sq.m)
- · Open Plan Reception
- · East Facing Aspect
- · Balcony
- · 24 Hour Concierge
- · Residents Gym
- · Swimming Pool, Steam Room & Sauna
- · Cinema Screening Room & Virtual Golf
- 0.2 Miles to Battersea Power Station Tube