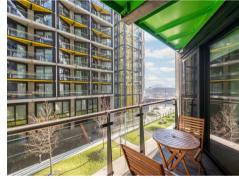

#### £600 Per Week

A spacious double bedroom apartment of 499sq.ft (46.32sq.m.) available on the 1st floor of Riverlight Quay, a popular residential development on the banks of the River Thames. The property has an open plan reception room with a smart integrated kitchen, floor to ceiling windows, a luxury bathroom suite and a balcony. Riverlight Ouay offers residents the exclusive use of a health spa with a well-equipped "river view" gymnasium as well as a swimming pool, Jacuzzi, sauna, steam room and treatment room as well as a library and lounge. Riverlight Quay is conveniently located in the heart of Nine Elms with a large selection of new bars, restaurants, and cafes all on your doorstep. Both Nine Elms and Battersea Power Station tube stations are a short walk away providing access to the Northern Line allowing quick access into Central London.

- · 1 Bedroom
- · 499sq.ft (46.32sq.m)
- · Open Plan Reception
- · East Facing Aspect
- · Balcony
- · 24 Hour Concierge
- · Residents Gym
- · Swimming Pool, Steam Room & Sauna
- · Cinema Screening Room & Virtual Golf
- 0.2 Miles to Battersea Power Station Tube