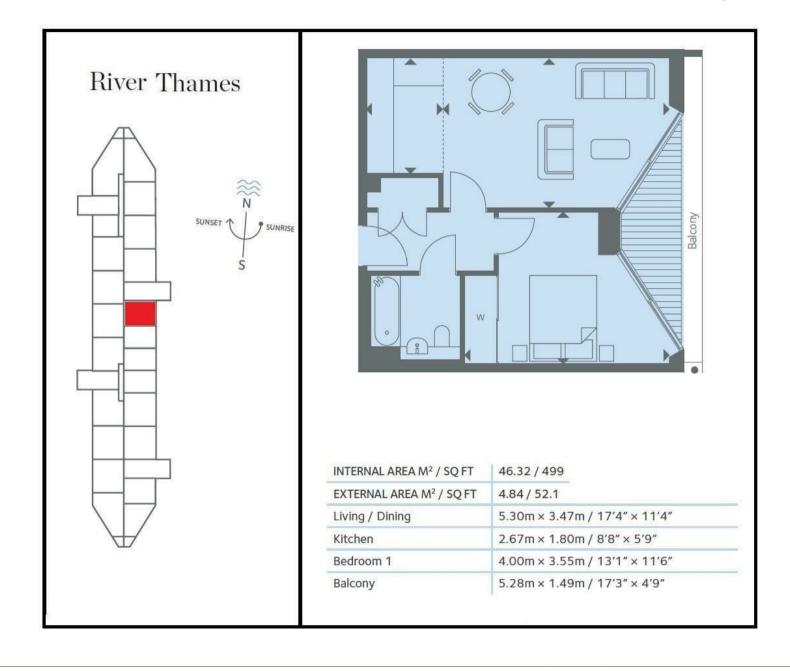

#### £600 Per Week

A spacious double bedroom apartment of 499sq.ft (46.32sq.m.) available on the 1st floor of Riverlight Quay, a popular residential development on the banks of the River Thames. The property has an open plan reception room with a smart integrated kitchen, floor to ceiling windows, a luxury bathroom suite and a balcony. Riverlight Ouay offers residents the exclusive use of a health spa with a well-equipped "river view" gymnasium as well as a swimming pool, Jacuzzi, sauna, steam room and treatment room as well as a library and lounge. Riverlight Quay is conveniently located in the heart of Nine Elms with a large selection of new bars, restaurants, and cafes all on your doorstep. Both Nine Elms and Battersea Power Station tube stations are a short walk away providing access to the Northern Line allowing quick access into Central London.

- · 1 Bedroom
- · 499sq.ft (46.32sq.m)
- · Open Plan Reception
- · East Facing Aspect
- · Balcony
- · 24 Hour Concierge
- · Residents Gym
- · Swimming Pool, Steam Room & Sauna
- · Cinema Screening Room & Virtual Golf
- 0.2 Miles to Battersea Power Station Tube