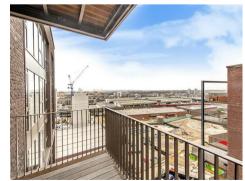

#### £650 Per Week

A spacious 1-bedroom apartment of 617sq.ft (57.3sqm) available to rent in Capital Building in Embassy Gardens, a very popular residential development in the heart of Nine Elms. This fantastic apartment has an open plan reception room with a large balcony offering good views of the linear park. There is a well-proportioned open plan reception room & smart integrated kitchen, good storage throughout and a luxury bathroom suite. For the residents' private use there is a 24-hour concierge, cinema screening room, library & lounge, business centre, yoga studio, 2 private gymnasiums, and a very cool indoor/outdoor swimming pool.

- 1 Bedroom
- 617sq.ft (57.3sq.m)
- 12th Floor
- · Open Plan Reception
- Balcony with Fantastic Views
- 2 Residents Gyms
- Sky Pool
- 24 Hour Concierge
- Cinema Screening Room & Business Suites
- 0.3 Miles to Battersea Power Station Tube