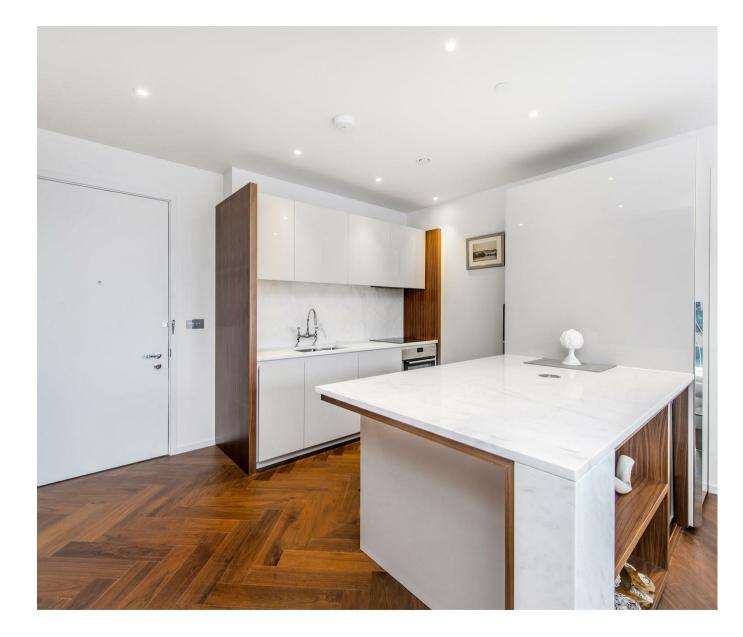

#### £650 Per Week

A spacious 1-bedroom apartment of 617sq.ft (57.3sqm) available to rent in Capital Building in Embassy Gardens, a very popular residential development in the heart of Nine Elms. This fantastic apartment has an open plan reception room with a large balcony offering good views of the linear park. There is a well-proportioned open plan reception room & smart integrated kitchen, good storage throughout and a luxury bathroom suite. For the residents' private use there is a 24-hour concierge, cinema screening room, library & lounge, business centre, yoga studio, 2 private gymnasiums, and a very cool indoor/outdoor swimming pool.

- 1 Bedroom
- 617sq.ft (57.3sq.m)
- 12th Floor
- · Open Plan Reception
- Balcony with Fantastic Views
- 2 Residents Gyms
- Sky Pool
- 24 Hour Concierge
- Cinema Screening Room & Business Suites
- 0.3 Miles to Battersea Power Station Tube