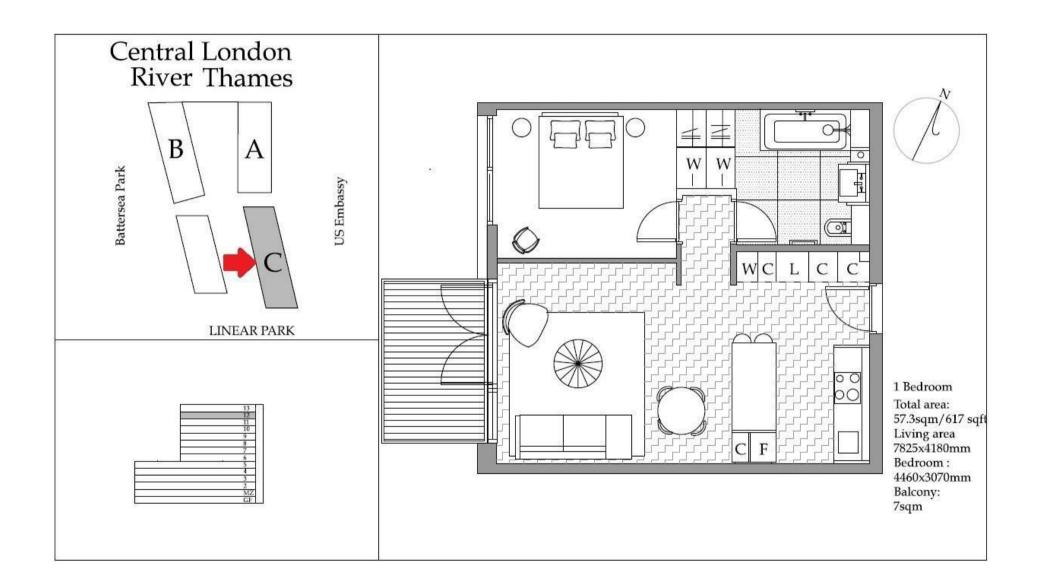

- 1 Bedroom
- 617sq.ft (57.3sq.m)
- 12th Floor
- · Open Plan Reception
- Balcony with Fantastic Views
- 2 Residents Gyms
- Sky Pool
- 24 Hour Concierge
- Cinema Screening Room & Business Suites
- 0.3 Miles to Battersea Power Station Tube