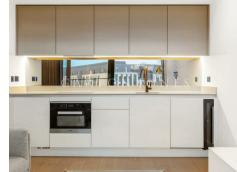

#### £650 Per Week

A stunning 1-bedroom apartment of approx. 475sq.ft (44sq.m) on the 6th floor of The Dumont, a landmark development by St James, located on the River Thames. The property benefits from an open plan reception room with fully fitted interior designed kitchen with Miele appliances, a luxury bathroom suite and great storage throughout. Residents also have exclusive access to a 19th floor Skyline Club Lounge within the Corniche, an extensive health and wellness suite offering spa treatments, a gymnasium with private training facilities and an indoor infinity pool plus a screening room, games room and ten-pin bowling. The Dumont is conveniently located on the River Thames and is a short walk away from both Vauxhall Station and the London Southbank offering plenty of restaurants, bars, and local amenities.

- 1 Bedroom
- 475sq.ft (44sq.m)
- Open Plan Reception
- Balcony
- 24 Hour Concierge
- Residents Gym
- Swimming Pool, Sauna, Steam Room & Jacuzzi
- 19th Floor Residents Lounge & Bar
- Cinema Screening Room & Bowling Alley
- $\cdot \,$  0.4 Miles to Vauxhall Station