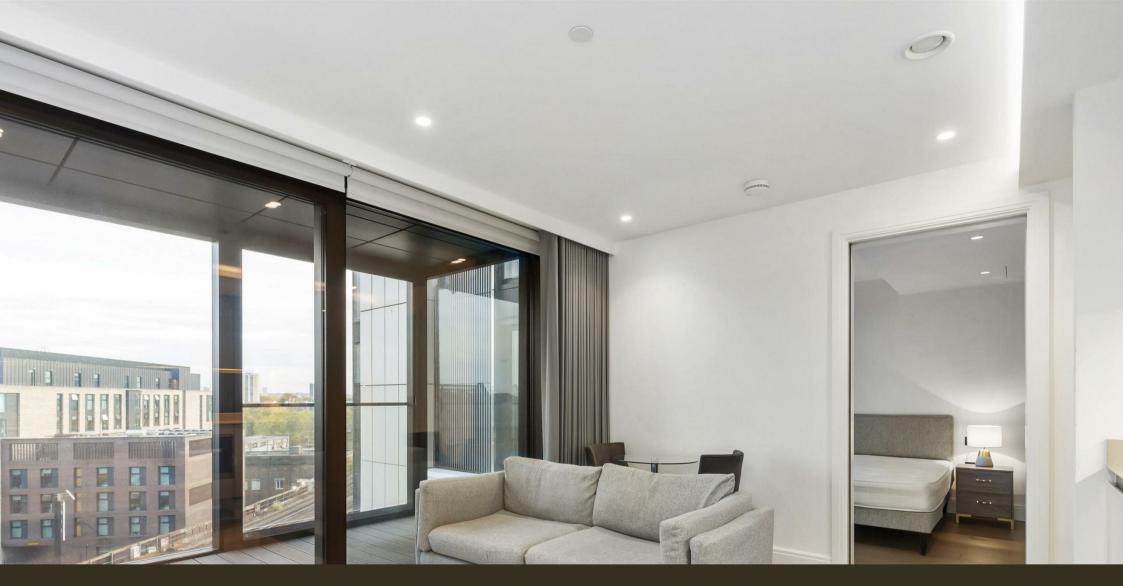

#### £650 Per Week

A stunning 1-bedroom apartment of approx. 475sq.ft (44sq.m) on the 6th floor of The Dumont, a landmark development by St James, located on the River Thames. The property benefits from an open plan reception room with fully fitted interior designed kitchen with Miele appliances, a luxury bathroom suite and great storage throughout. Residents also have exclusive access to a 19th floor Skyline Club Lounge within the Corniche, an extensive health and wellness suite offering spa treatments, a gymnasium with private training facilities and an indoor infinity pool plus a screening room, games room and ten-pin bowling. The Dumont is conveniently located on the River Thames and is a short walk away from both Vauxhall Station and the London Southbank offering plenty of restaurants, bars, and local amenities.

- 1 Bedroom
- 475sq.ft (44sq.m)
- Open Plan Reception
- Balcony
- 24 Hour Concierge
- Residents Gym
- Swimming Pool, Sauna, Steam Room & Jacuzzi
- 19th Floor Residents Lounge & Bar
- Cinema Screening Room & Bowling Alley
- $\cdot \,$  0.4 Miles to Vauxhall Station