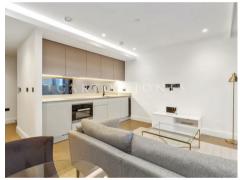

#### £650 Per Week

A stunning 1-bedroom apartment of approx. 475sq.ft (44sq.m) on the 6th floor of The Dumont, a landmark development by St James, located on the River Thames. The property benefits from an open plan reception room with fully fitted interior designed kitchen with Miele appliances, a luxury bathroom suite and great storage throughout. Residents also have exclusive access to a 19th floor Skyline Club Lounge within the Corniche, an extensive health and wellness suite offering spa treatments, a gymnasium with private training facilities and an indoor infinity pool plus a screening room, games room and ten-pin bowling. The Dumont is conveniently located on the River Thames and is a short walk away from both Vauxhall Station and the London Southbank offering plenty of restaurants, bars, and local amenities.

- 1 Bedroom
- 475sq.ft (44sq.m)
- Open Plan Reception
- Balcony
- 24 Hour Concierge
- Residents Gym
- Swimming Pool, Sauna, Steam Room & Jacuzzi
- 19th Floor Residents Lounge & Bar
- Cinema Screening Room & Bowling Alley
- $\cdot \,$  0.4 Miles to Vauxhall Station