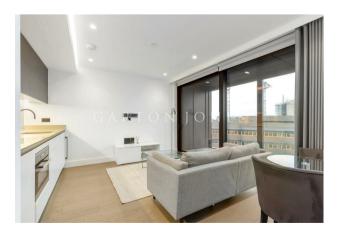

#### £650 Per Week

A stunning 1-bedroom apartment of approx. 475sq.ft (44sq.m) on the 6th floor of The Dumont, a landmark development by St James, located on the River Thames. The property benefits from an open plan reception room with fully fitted interior designed kitchen with Miele appliances, a luxury bathroom suite and great storage throughout. Residents also have exclusive access to a 19th floor Skyline Club Lounge within the Corniche, an extensive health and wellness suite offering spa treatments, a gymnasium with private training facilities and an indoor infinity pool plus a screening room, games room and ten-pin bowling. The Dumont is conveniently located on the River Thames and is a short walk away from both Vauxhall Station and the London Southbank offering plenty of restaurants, bars, and local amenities.

- 1 Bedroom
- 475sq.ft (44sq.m)
- Open Plan Reception
- Balcony
- 24 Hour Concierge
- Residents Gym
- Swimming Pool, Sauna, Steam Room & Jacuzzi
- 19th Floor Residents Lounge & Bar
- Cinema Screening Room & Bowling Alley
- $\cdot \,$  0.4 Miles to Vauxhall Station