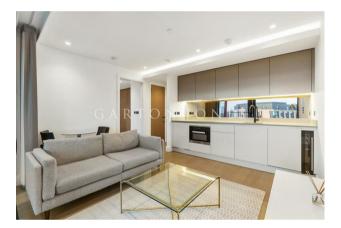

#### £650 Per Week

A stunning 1-bedroom apartment of approx. 475sq.ft (44sq.m) on the 6th floor of The Dumont, a landmark development by St James, located on the River Thames. The property benefits from an open plan reception room with fully fitted interior designed kitchen with Miele appliances, a luxury bathroom suite and great storage throughout. Residents also have exclusive access to a 19th floor Skyline Club Lounge within the Corniche, an extensive health and wellness suite offering spa treatments, a gymnasium with private training facilities and an indoor infinity pool plus a screening room, games room and ten-pin bowling. The Dumont is conveniently located on the River Thames and is a short walk away from both Vauxhall Station and the London Southbank offering plenty of restaurants, bars, and local amenities.

- 1 Bedroom
- 475sq.ft (44sq.m)
- Open Plan Reception
- Balcony
- 24 Hour Concierge
- Residents Gym
- Swimming Pool, Sauna, Steam Room & Jacuzzi
- 19th Floor Residents Lounge & Bar
- Cinema Screening Room & Bowling Alley
- $\cdot \,$  0.4 Miles to Vauxhall Station