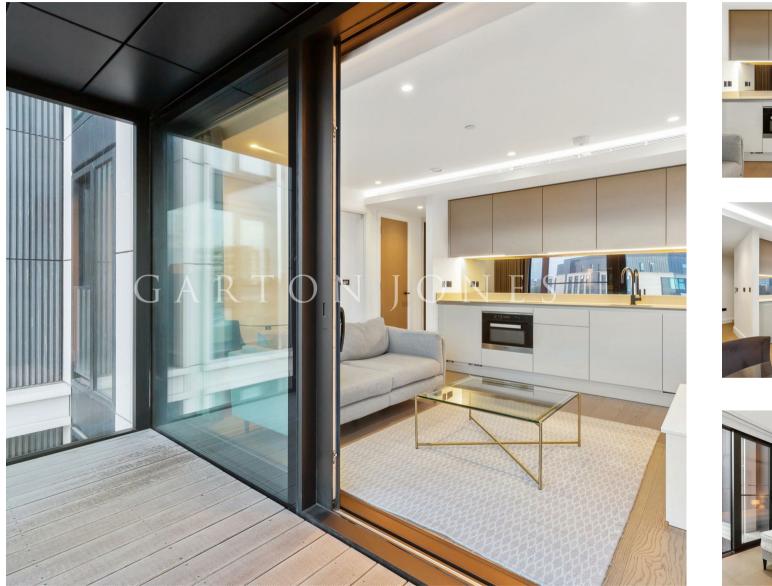

#### £650 Per Week

A stunning 1-bedroom apartment of approx. 475sq.ft (44sq.m) on the 6th floor of The Dumont, a landmark development by St James, located on the River Thames. The property benefits from an open plan reception room with fully fitted interior designed kitchen with Miele appliances, a luxury bathroom suite and great storage throughout. Residents also have exclusive access to a 19th floor Skyline Club Lounge within the Corniche, an extensive health and wellness suite offering spa treatments, a gymnasium with private training facilities and an indoor infinity pool plus a screening room, games room and ten-pin bowling. The Dumont is conveniently located on the River Thames and is a short walk away from both Vauxhall Station and the London Southbank offering plenty of restaurants, bars, and local amenities.

- 1 Bedroom
- 475sq.ft (44sq.m)
- Open Plan Reception
- Balcony
- 24 Hour Concierge
- Residents Gym
- Swimming Pool, Sauna, Steam Room & Jacuzzi
- 19th Floor Residents Lounge & Bar
- Cinema Screening Room & Bowling Alley
- $\cdot \,$  0.4 Miles to Vauxhall Station