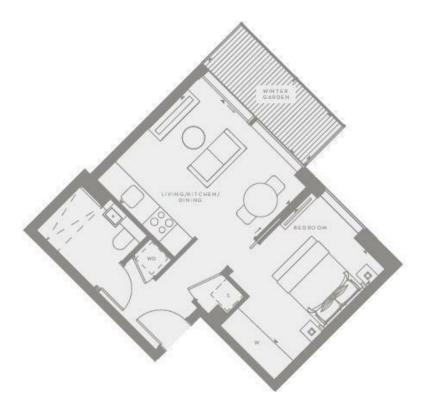

## GARTON JONES.COM

| TYPE 6                |                      |                     |
|-----------------------|----------------------|---------------------|
| Apartment             | 5.06 6.06            |                     |
| Living/Kitchen/Dining | 3.89 x 4.08m         | 129*x B4            |
| Bedroom               | 3.53 x 2.85m         | 117" x 9'4"         |
| Total Internal Area   | 38.48 m <sup>2</sup> | 414 ft <sup>2</sup> |
| Winter Garden         | 3.83 x 1.50m         | 127* x 4'11         |
| Total External Area   | 5.69 m <sup>2</sup>  | 61 ft <sup>2</sup>  |

W Wordrobe S Service cupboard WD Washerdryer