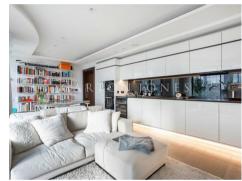

## £1,150,000 Leasehold

A beautifully designed 2-bedroom apartment of 914sq.ft (84.87sq.m) available in The Corniche, Albert Embankment; a landmark riverside development by St James located on the Southbank of the River Thames. This property has been completed to the highest standard and further benefits from an open plan reception room with fully fitted interior designed kitchen with Miele appliances, 2 luxury bathrooms (1 en-suite), a utility cupboard and further storage

Designed by the internationally acclaimed architectural practice, Foster + Partners, The Corniche is one of our most popular residential buildings offering residents a plethora of on-site amenities with the exclusive access to a Skyline Club Lounge on the 19th floor, an extensive health and wellness suite offering spa treatments, a gymnasium with private training facilities and an indoor infinity pool, cinema screening room, tenpin bowling and billiard room. The Corniche is a short walk away from the transport links of Vauxhall Station, as well as being in easy reach of Westminster and Waterloo. The trendy London Southbank is on your doorstep and has undergone major redevelopment over the past few years with popular restaurants, bars, and theatres all nearby.