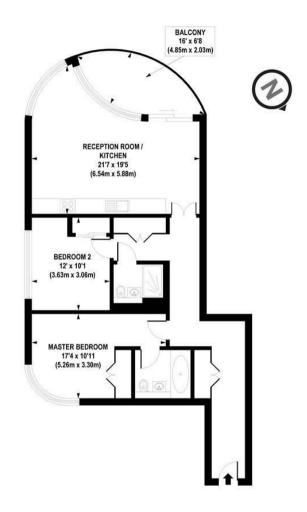

EPC certificate available on request.

APPROX. GROSS INTERNAL FLOOR AREA 914 sq. ft / 84.87 sq. m

Floorplan is for illustrative purposes only and is not to scale.
Every attempt has been made to ensure the accuracy of the floorplan shown, however all measurements,
futures, fittings and data shown are an approximate interpretation for illustrative purposes only.
Liability for errors, omissions or mis-statement through negligence or otherwise is hereby excluded.