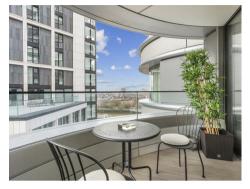

## £1,150,000 Leasehold

A beautifully designed 2-bedroom apartment of 914sq.ft (84.87sq.m) available in The Corniche, Albert Embankment; a landmark riverside development by St James located on the Southbank of the River Thames. This property has been completed to the highest standard and further benefits from an open plan reception room with fully fitted interior designed kitchen with Miele appliances, 2 luxury bathrooms (1 en-suite), a utility cupboard and further storage

- · 2 Bedrooms
- · 974sq.ft (84.87sq.m
- · 2 Bathrooms (1 En-Suite)
- · Southeast Aspect
- · Partial Views of the River Thames
- · Stunning Interiors
- · Residents Gym
- · Swimming Pool, Sauna & Steam Room
- · 19th Floor Residents Lounge & Bar
- · 0.3 Miles to Vauxhall Station