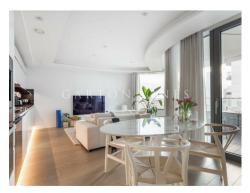

## £1,150,000 Leasehold

A beautifully designed 2-bedroom apartment of 914sq.ft (84.87sq.m) available in The Corniche, Albert Embankment; a landmark riverside development by St James located on the Southbank of the River Thames. This property has been completed to the highest standard and further benefits from an open plan reception room with fully fitted interior designed kitchen with Miele appliances, 2 luxury bathrooms (1 en-suite), a utility cupboard and further storage

Designed by the internationally acclaimed architectural practice, Foster + Partners, The Corniche is one of our most popular residential buildings offering residents a plethora of on-site amenities with the exclusive access to a Skyline Club Lounge on the 19th floor, an extensive health and wellness suite offering spa treatments, a gymnasium with private training facilities and an indoor infinity pool, cinema screening room, tenpin bowling and billiard room. The Corniche is a short walk away from the transport links of Vauxhall Station, as well as being in easy reach of Westminster and Waterloo. The trendy London Southbank is on your doorstep and has undergone major redevelopment over the past few years with popular restaurants, bars, and theatres all nearby.