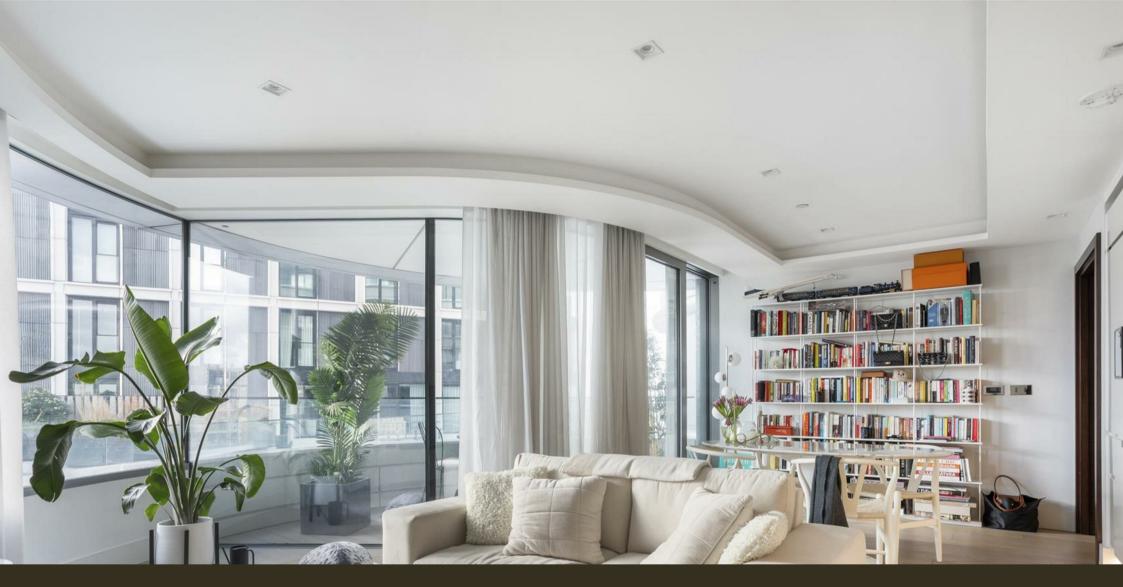

## £1,150,000 Leasehold

A beautifully designed 2-bedroom apartment of 914sq.ft (84.87sq.m) available in The Corniche, Albert Embankment; a landmark riverside development by St James located on the Southbank of the River Thames. This property has been completed to the highest standard and further benefits from an open plan reception room with fully fitted interior designed kitchen with Miele appliances, 2 luxury bathrooms (1 en-suite), a utility cupboard and further storage

Designed by the internationally acclaimed architectural practice, Foster + Partners, The Corniche is one of our most popular residential buildings offering residents a plethora of on-site amenities with the exclusive access to a Skyline Club Lounge on the 19th floor, an extensive health and wellness suite offering spa treatments, a gymnasium with private training facilities and an indoor infinity pool, cinema screening room, tenpin bowling and billiard room. The Corniche is a short walk away from the transport links of Vauxhall Station, as well as being in easy reach of Westminster and Waterloo. The trendy London Southbank is on your doorstep and has undergone major redevelopment over the past few years with popular restaurants, bars, and theatres all nearby.

- · 2 Bedrooms
- · 974sq.ft (84.87sq.m
- · 2 Bathrooms (1 En-Suite)
- · Southeast Aspect
- · Partial Views of the River Thames
- · Stunning Interiors
- · Residents Gym
- · Swimming Pool, Sauna & Steam Room
- · 19th Floor Residents Lounge & Bar
- · 0.3 Miles to Vauxhall Station