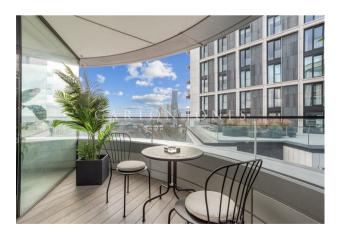

## £1,150,000 Leasehold

A beautifully designed 2-bedroom apartment of 914sq.ft (84.87sq.m) available in The Corniche, Albert Embankment; a landmark riverside development by St James located on the Southbank of the River Thames. This property has been completed to the highest standard and further benefits from an open plan reception room with fully fitted interior designed kitchen with Miele appliances, 2 luxury bathrooms (1 en-suite), a utility cupboard and further storage

- · 2 Bedrooms
- · 974sq.ft (84.87sq.m
- · 2 Bathrooms (1 En-Suite)
- · Southeast Aspect
- · Partial Views of the River Thames
- · Stunning Interiors
- · Residents Gym
- · Swimming Pool, Sauna & Steam Room
- · 19th Floor Residents Lounge & Bar
- · 0.3 Miles to Vauxhall Station