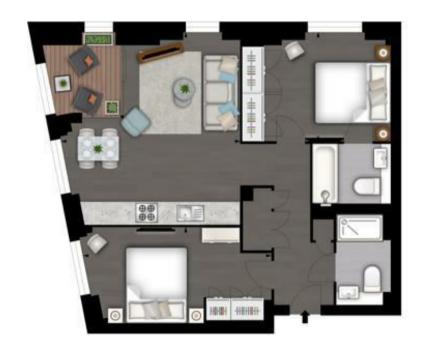

## £940 Per Week

A spacious 2-bedroom, 2-bathroom apartment of approx. 770sq.ft (71.5sq.m) located on the 2nd floor of Thornes House, part of The Residence Collection in Nine Elms. This elegant apartment is on the 2nd floor of this popular development which for the residents' private use features a 24-hour concierge, gym, media room, board room and dedicated building manager. Ideally located within close walking distance to Nine Elms Tube Station, as well as the extensive transport links at Vauxhall Station, with amenities such as the Black Cab Coffee Co as well as a Waitrose convenience store a located nearby and you are also close to a host of other local shops and restaurants.

- · 2 Bedrooms
- · 770sq.ft (71.5sq.m)
- · 2 Bathrooms (1 En-Suite)
- · Open Plan Reception
- · Modern Integrated Kitchen
- · Balcony
- · Underfloor Heating
- · 24 Hour Concierge
- · Residents Gym
- · 0.2 Miles to Nine Elms Tube Station