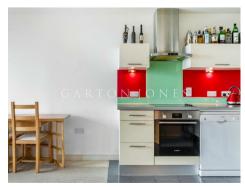

### £525,000 Leasehold

Discover the pinnacle of city living in this vibrant one-bedroom apartment of 545.00 sq.ft (50.6sq.m) on the 12th floor of 9 Albert Embankment, a sought-after riverside development conveniently located on the South bank of the River Thames between Vauxhall & Lambeth bridges.

Impeccably maintained, this residence offers a seamless blend of modern aesthetics and stunning panoramic views of the London skyline. With a spacious, open plan reception & kitchen, the property further benefits from a large bedroom with built-in wardrobes, a stylish bathroom suite, and a spacious balcony.