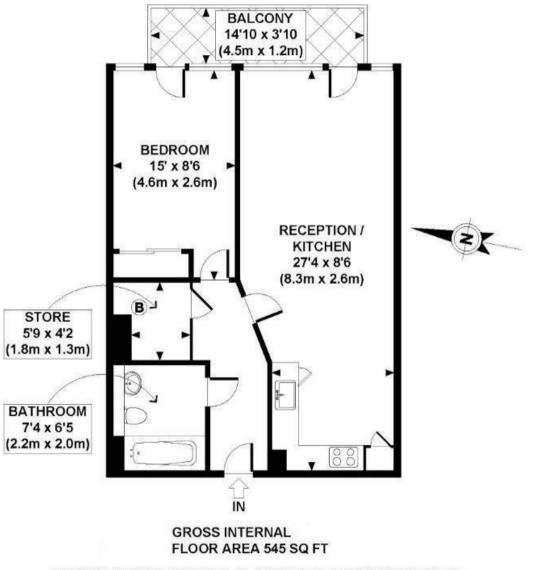

### £525,000 Leasehold

Discover the pinnacle of city living in this vibrant one-bedroom apartment of 545.00 sq.ft (50.6sq.m) on the 12th floor of 9 Albert Embankment, a sought-after riverside development conveniently located on the South bank of the River Thames between Vauxhall & Lambeth bridges.

Impeccably maintained, this residence offers a seamless blend of modern aesthetics and stunning panoramic views of the London skyline. With a spacious, open plan reception & kitchen, the property further benefits from a large bedroom with built-in wardrobes, a stylish bathroom suite, and a spacious balcony.

- 1 Bedroom Apartment
- 545.00 sq.ft (50.6sq.m)
- $\cdot\;$  Location: Prime riverside address, ideal for urban enthusiasts.
- Views: Stunning London skyline vistas from your living room, bedroom and exclusive balcony.
- Modern Living: Stylish open-plan design with a contemporary integrated kitchen.
- Convenience: Enjoy the luxury of 24/7 concierge services for hasslefree living.
- Parking: Secure Private Parking Space
- $\cdot\,$  Bike Storage: Ample storage for bicycles, catering to an active lifestyle.
- Local Lifestyle: Immerse yourself in the local scene with trendy bars, eateries, and shops nearby.
- Transport Connectivity: Effortless commute with frequent bus services and close proximity to Westminster and Vauxhall tube and rail services.