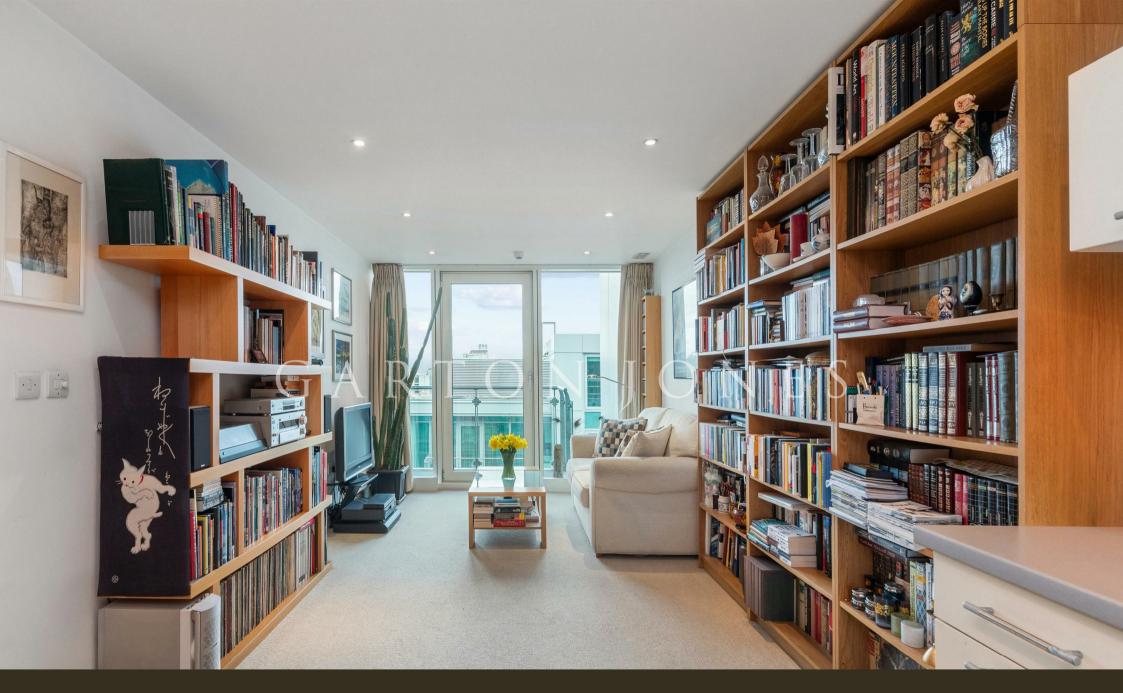

## £575,000 Leasehold

Discover the pinnacle of city living in this vibrant one-bedroom apartment of 521.00 sq.ft (48.41sq.m) on the 12th floor of 9 Albert Embankment, a sought-after riverside development conveniently located on the South bank of the River Thames between Vauxhall & Lambeth bridges.

Impeccably maintained, this residence offers a seamless blend of modern aesthetics and stunning panoramic views of the London skyline. With a spacious, open plan reception & kitchen, the property further benefits from a large bedroom with built-in wardrobes, a stylish bathroom suite, and a spacious balcony.