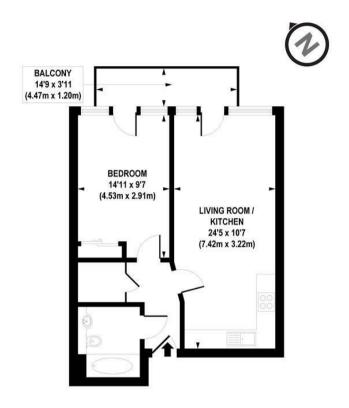

APPROX. GROSS INTERNAL FLOOR AREA 521 sq. ft / 48.41 sq. m

Floorplan is for illustrative purposes only and is not to scale.
Every attempt has been made to ensure the accuracy of the floorplan shown, however all measurements, furtures, fittings and data shown are an approximate interpretation for illustrative purposes only.
Liability for errors, omissions or mis-statement through negligence or otherwise is hereby excluded.