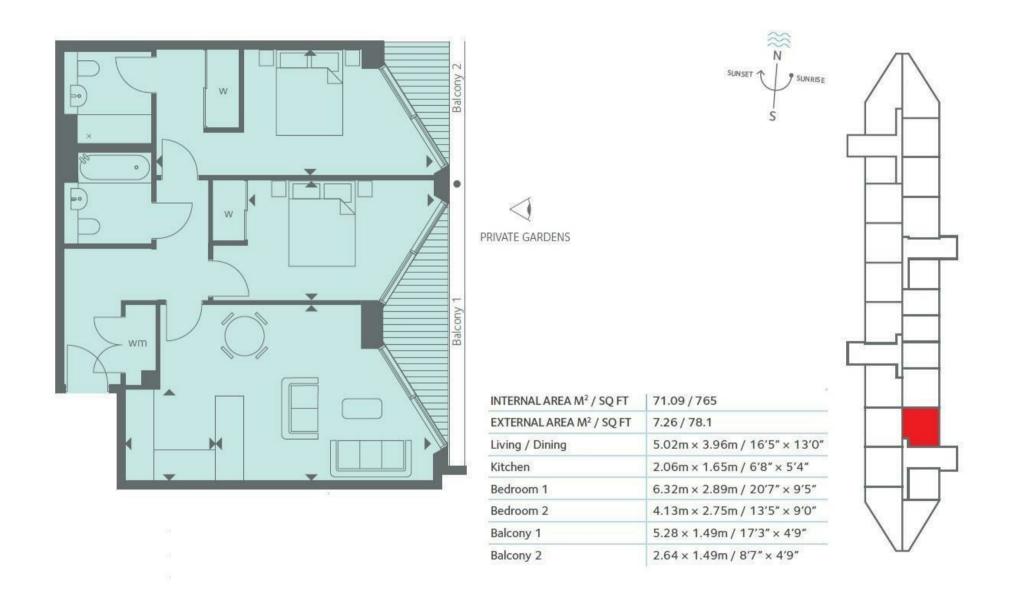

#### £720 Per Week

A fantastic 2-bedroom apartment consisting of 765sq.ft (71sq.m) of internal living space, available to rent on the 3rd floor of Riverlight Quay, a popular residential development in the heart of Nine Elms. This property has an open plan reception room with an integrated kitchen, 2 bathrooms (1 ensuite), & 2 spacious balconies. Riverlight is located on the banks of the Thames close to Battersea Power Station and residents have the use of some great onsite facilities including a private health spa with a well-equipped "river view" gymnasium a heated swimming pool, virtual golf, a cinema and digital games room, a resident's lounge, business suite and a 24-hour concierge service. There is an onsite Sainsburys, the Black Cab Coffee Co., Nine Elms Tavern, and the Chokhi Dhani Indian restaurant as well as further restaurants and bars in Nine Elms such as Darby's, & The Alchemist cocktail bar. Both Nine Elms Tube Station and Battersea Power Station are within a 5minute walk providing easy access into Central London.

#### GARTON JONES.COM

9 Albert Embankment London Lettings:

+44 (0) 20 7735 1888 nineelms@gartonjones.com

SE1 7SP www.gartonjones.com

- · 2 Bedrooms
- 765sq.ft (71sq.m)
- · Open Plan Reception
- · 2 Balconies
- · 2 Bathrooms (1 En-Suite)
- · East Facing Aspect
- · Residents Gym
- · Swimming Pool & Spa Facilities
- · 24 Hour Concierge
- 0.2 Miles to Battersea Power Station Tube