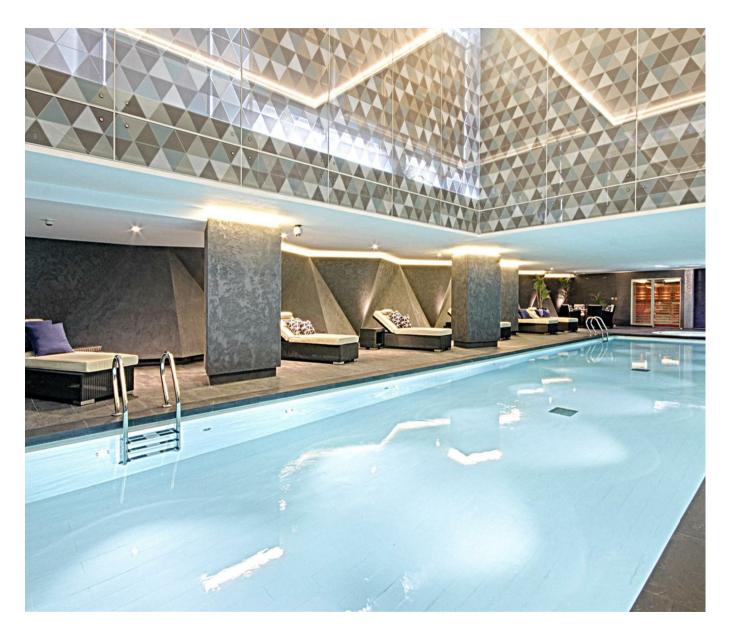

#### £720 Per Week

A fantastic 2-bedroom apartment consisting of 765sq.ft (71sq.m) of internal living space, available to rent on the 3rd floor of Riverlight Quay, a popular residential development in the heart of Nine Elms. This property has an open plan reception room with an integrated kitchen, 2 bathrooms (1 ensuite), & 2 spacious balconies. Riverlight is located on the banks of the Thames close to Battersea Power Station and residents have the use of some great onsite facilities including a private health spa with a well-equipped "river view" gymnasium a heated swimming pool, virtual golf, a cinema and digital games room, a resident's lounge, business suite and a 24-hour concierge service. There is an onsite Sainsburys, the Black Cab Coffee Co., Nine Elms Tavern, and the Chokhi Dhani Indian restaurant as well as further restaurants and bars in Nine Elms such as Darby's, & The Alchemist cocktail bar. Both Nine Elms Tube Station and Battersea Power Station are within a 5minute walk providing easy access into Central London.

#### GARTON JONES.COM

9 Albert Embankment London Lettings:

+44 (0) 20 7735 1888 nineelms@gartonjones.com

SE1 7SP www.gartonjones.com

- · 2 Bedrooms
- 765sq.ft (71sq.m)
- · Open Plan Reception
- · 2 Balconies
- · 2 Bathrooms (1 En-Suite)
- · East Facing Aspect
- · Residents Gym
- · Swimming Pool & Spa Facilities
- · 24 Hour Concierge
- 0.2 Miles to Battersea Power Station Tube