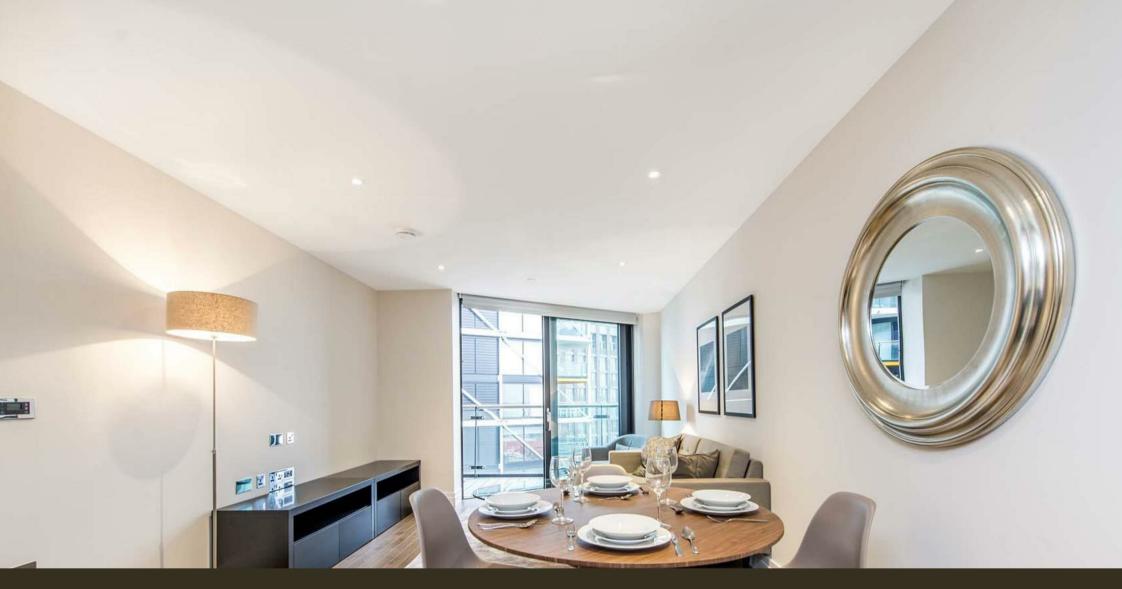

### £1,400,000

A spacious bedroom apartment of approx. 789sq.ft on the 10th floor (with lift) of Riverlight. The property has two double bedrooms with an open plan reception room with a smart integrated kitchen, floor to ceiling windows, a luxury bathroom suite and fullwidth balcony. Riverlight is located on the banks of the River Thames close to Battersea Power Station and residents have the use of some great onsite facilities including a residents health spa with a well-equipped "river view" gymnasium a heated swimming pool, virtual golf, a cinema and digital games room, resident's lounge, business suite and a 24-hour concierge service. The on-site amenities include the Black Cab Coffee Co, Nine Elms Tavern and Waitrose supermarket. Photos are of a similar property in the development.

#### GARTON JONES.COM

Lettings:

+44 (0) 20 7735 1888

nineelms@gartonjones.com

www.gartonjones.com

- · 789 sq.ft
- · Two Bedroom
- · Two Luxury Bathrooms
- · Open Plan Reception Room with a Smart Integrated Kitchen
- · Balcony
- · East Facing Aspect
- · 24 Hour Concierge
- · Cinema, Digital Games Room & Lounge
- · Residents Leisure Suite with Gymnasium and Swimming Pool
- · Walking Distance to Vauxhall Rail/Tube Station & The Beautiful Green Open Spaces of Battersea Park