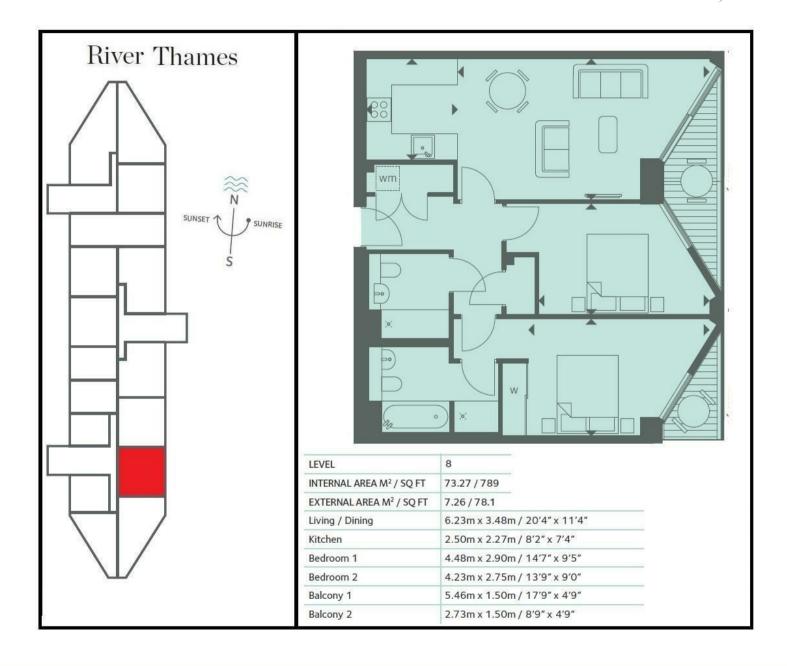

### £1,400,000

A spacious bedroom apartment of approx. 789sq.ft on the 10th floor (with lift) of Riverlight. The property has two double bedrooms with an open plan reception room with a smart integrated kitchen, floor to ceiling windows, a luxury bathroom suite and fullwidth balcony. Riverlight is located on the banks of the River Thames close to Battersea Power Station and residents have the use of some great onsite facilities including a residents health spa with a well-equipped "river view" gymnasium a heated swimming pool, virtual golf, a cinema and digital games room, resident's lounge, business suite and a 24-hour concierge service. The on-site amenities include the Black Cab Coffee Co, Nine Elms Tavern and Waitrose supermarket. Photos are of a similar property in the development.

#### GARTON JONES.COM

Lettings:

+44 (0) 20 7735 1888

nineelms@gartonjones.com

www.gartonjones.com

- · 789 sq.ft
- · Two Bedroom
- · Two Luxury Bathrooms
- · Open Plan Reception Room with a Smart Integrated Kitchen
- · Balcony
- · East Facing Aspect
- · 24 Hour Concierge
- · Cinema, Digital Games Room & Lounge
- · Residents Leisure Suite with Gymnasium and Swimming Pool
- · Walking Distance to Vauxhall Rail/Tube Station & The Beautiful Green Open Spaces of Battersea Park