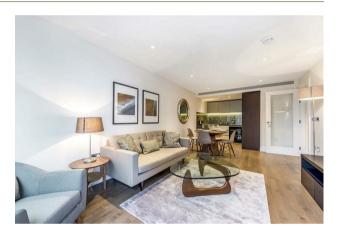

### £1,400,000

A spacious bedroom apartment of approx. 789sq.ft on the 10th floor (with lift) of Riverlight. The property has two double bedrooms with an open plan reception room with a smart integrated kitchen, floor to ceiling windows, a luxury bathroom suite and fullwidth balcony. Riverlight is located on the banks of the River Thames close to Battersea Power Station and residents have the use of some great onsite facilities including a residents health spa with a well-equipped "river view" gymnasium a heated swimming pool, virtual golf, a cinema and digital games room, resident's lounge, business suite and a 24-hour concierge service. The on-site amenities include the Black Cab Coffee Co, Nine Elms Tavern and Waitrose supermarket. Photos are of a similar property in the development.

#### GARTON JONES.COM

Lettings:

+44 (0) 20 7735 1888

nineelms@gartonjones.com

www.gartonjones.com

- · 789 sq.ft
- · Two Bedroom
- · Two Luxury Bathrooms
- · Open Plan Reception Room with a Smart Integrated Kitchen
- · Balcony
- · East Facing Aspect
- · 24 Hour Concierge
- · Cinema, Digital Games Room & Lounge
- · Residents Leisure Suite with Gymnasium and Swimming Pool
- · Walking Distance to Vauxhall Rail/Tube Station & The Beautiful Green Open Spaces of Battersea Park