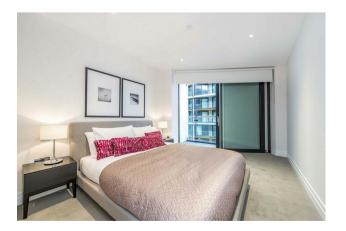

### £1,400,000

A spacious bedroom apartment of approx. 789sq.ft on the 10th floor (with lift) of Riverlight. The property has two double bedrooms with an open plan reception room with a smart integrated kitchen, floor to ceiling windows, a luxury bathroom suite and fullwidth balcony. Riverlight is located on the banks of the River Thames close to Battersea Power Station and residents have the use of some great onsite facilities including a residents health spa with a well-equipped "river view" gymnasium a heated swimming pool, virtual golf, a cinema and digital games room, resident's lounge, business suite and a 24-hour concierge service. The on-site amenities include the Black Cab Coffee Co, Nine Elms Tavern and Waitrose supermarket. Photos are of a similar property in the development.

#### GARTON JONES.COM

Lettings:

+44 (0) 20 7735 1888

nineelms@gartonjones.com

www.gartonjones.com

- · 789 sq.ft
- · Two Bedroom
- · Two Luxury Bathrooms
- · Open Plan Reception Room with a Smart Integrated Kitchen
- · Balcony
- · East Facing Aspect
- · 24 Hour Concierge
- · Cinema, Digital Games Room & Lounge
- · Residents Leisure Suite with Gymnasium and Swimming Pool
- · Walking Distance to Vauxhall Rail/Tube Station & The Beautiful Green Open Spaces of Battersea Park