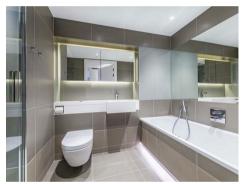

### £1,400,000

A spacious bedroom apartment of approx. 789sq.ft on the 10th floor (with lift) of Riverlight. The property has two double bedrooms with an open plan reception room with a smart integrated kitchen, floor to ceiling windows, a luxury bathroom suite and fullwidth balcony. Riverlight is located on the banks of the River Thames close to Battersea Power Station and residents have the use of some great onsite facilities including a residents health spa with a well-equipped "river view" gymnasium a heated swimming pool, virtual golf, a cinema and digital games room, resident's lounge, business suite and a 24-hour concierge service. The on-site amenities include the Black Cab Coffee Co, Nine Elms Tavern and Waitrose supermarket. Photos are of a similar property in the development.

#### GARTON JONES.COM

Lettings:

+44 (0) 20 7735 1888

nineelms@gartonjones.com

www.gartonjones.com

- · 789 sq.ft
- · Two Bedroom
- · Two Luxury Bathrooms
- · Open Plan Reception Room with a Smart Integrated Kitchen
- · Balcony
- · East Facing Aspect
- · 24 Hour Concierge
- · Cinema, Digital Games Room & Lounge
- · Residents Leisure Suite with Gymnasium and Swimming Pool
- · Walking Distance to Vauxhall Rail/Tube Station & The Beautiful Green Open Spaces of Battersea Park