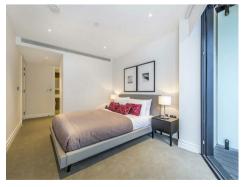

### £1,400,000

A spacious bedroom apartment of approx. 789sq.ft on the 10th floor (with lift) of Riverlight. The property has two double bedrooms with an open plan reception room with a smart integrated kitchen, floor to ceiling windows, a luxury bathroom suite and fullwidth balcony. Riverlight is located on the banks of the River Thames close to Battersea Power Station and residents have the use of some great onsite facilities including a residents health spa with a well-equipped "river view" gymnasium a heated swimming pool, virtual golf, a cinema and digital games room, resident's lounge, business suite and a 24-hour concierge service. The on-site amenities include the Black Cab Coffee Co, Nine Elms Tavern and Waitrose supermarket. Photos are of a similar property in the development.

#### GARTON JONES.COM

Lettings:

+44 (0) 20 7735 1888

nineelms@gartonjones.com

www.gartonjones.com

- · 789 sq.ft
- · Two Bedroom
- · Two Luxury Bathrooms
- · Open Plan Reception Room with a Smart Integrated Kitchen
- · Balcony
- · East Facing Aspect
- · 24 Hour Concierge
- · Cinema, Digital Games Room & Lounge
- · Residents Leisure Suite with Gymnasium and Swimming Pool
- · Walking Distance to Vauxhall Rail/Tube Station & The Beautiful Green Open Spaces of Battersea Park