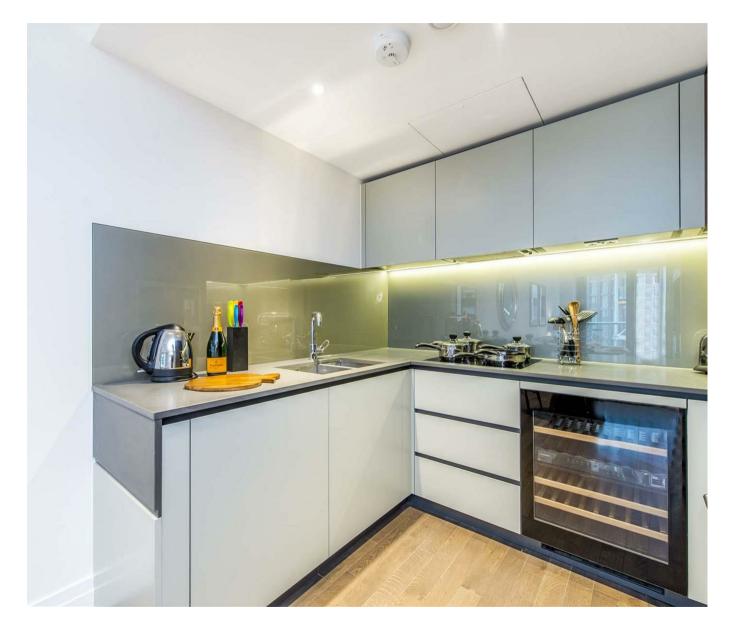

### £1,400,000

A spacious bedroom apartment of approx. 789sq.ft on the 10th floor (with lift) of Riverlight. The property has two double bedrooms with an open plan reception room with a smart integrated kitchen, floor to ceiling windows, a luxury bathroom suite and fullwidth balcony. Riverlight is located on the banks of the River Thames close to Battersea Power Station and residents have the use of some great onsite facilities including a residents health spa with a well-equipped "river view" gymnasium a heated swimming pool, virtual golf, a cinema and digital games room, resident's lounge, business suite and a 24-hour concierge service. The on-site amenities include the Black Cab Coffee Co, Nine Elms Tavern and Waitrose supermarket. Photos are of a similar property in the development.

#### GARTON JONES.COM

Lettings:

+44 (0) 20 7735 1888

nineelms@gartonjones.com

www.gartonjones.com

- · 789 sq.ft
- · Two Bedroom
- · Two Luxury Bathrooms
- · Open Plan Reception Room with a Smart Integrated Kitchen
- · Balcony
- · East Facing Aspect
- · 24 Hour Concierge
- · Cinema, Digital Games Room & Lounge
- · Residents Leisure Suite with Gymnasium and Swimming Pool
- · Walking Distance to Vauxhall Rail/Tube Station & The Beautiful Green Open Spaces of Battersea Park