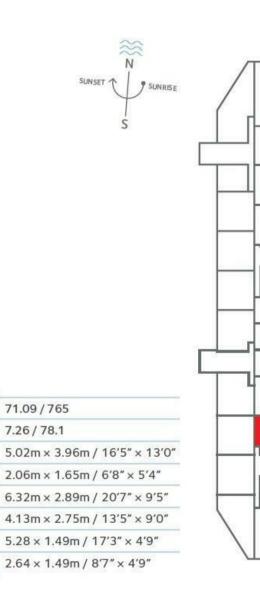

- · 2 Bedrooms
- 765sq.ft (71sq.m)
- · 2 Bathrooms (1 En-Suite)
- · Open Plan Reception
- · 2 Balconies
- · Secure Underground Parking
- · 24 Hour Concierge
- · Residents Gym
- $\cdot\,$ Swimming Pool, Spa & Sauna Facilities
- · 0.2 Miles to Battersea Power Station Tube