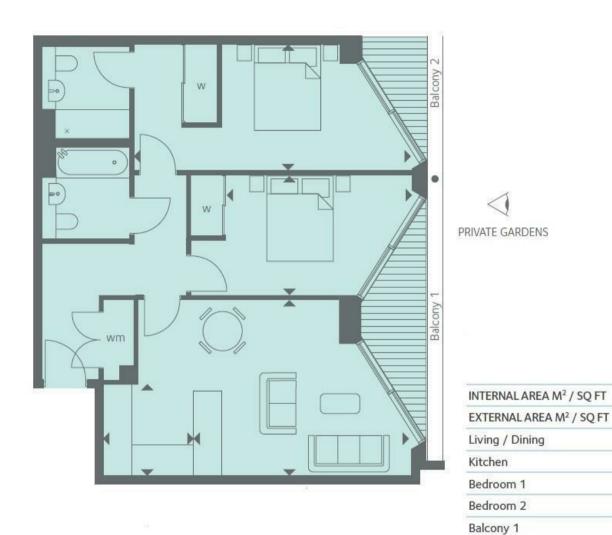

#### £825 Per Week

A fantastic 2-bedroom apartment of 765sq.ft (71sq.m) available to rent on the 6th floor of Riverlight Quay, a popular residential development on the banks of the River Thames. This well-presented property has 2 double bedrooms, 2 luxury bathrooms (1 en-suite) and further comprises of an open plan reception room with full height floor to ceiling windows, 2 private balconies overlooking communal gardens, a smart integrated kitchen, plenty of built-in storage throughout and a utility cupboard. Residents of Riverlight Quay have the use of a 24-hour concierge, a residents health spa with a well-equipped "river view" gymnasium, a heated swimming pool with steam room, sauna, and a Jacuzzi, as well as a cinema screening room and virtual golf facility. The on-site amenities include the Black Cab Coffee Co, Nine Elms Tavern, and Sainsbury's. There is also a Waitrose supermarket at Embassy Gardens, opposite, and you will also be within easy reach of other local shops and restaurants forming the Nine Elms regeneration with both Nine Elms & Battersea Power Station Tube Stations on your doorstep.

- · 2 Bedrooms
- 765sq.ft (71sq.m)
- · 2 Bathrooms (1 En-Suite)
- · Open Plan Reception
- · 2 Balconies
- · Secure Underground Parking
- · 24 Hour Concierge
- · Residents Gym
- $\cdot\,$ Swimming Pool, Spa & Sauna Facilities
- · 0.2 Miles to Battersea Power Station Tube

# GARTON JONES.COM

Balcony 2