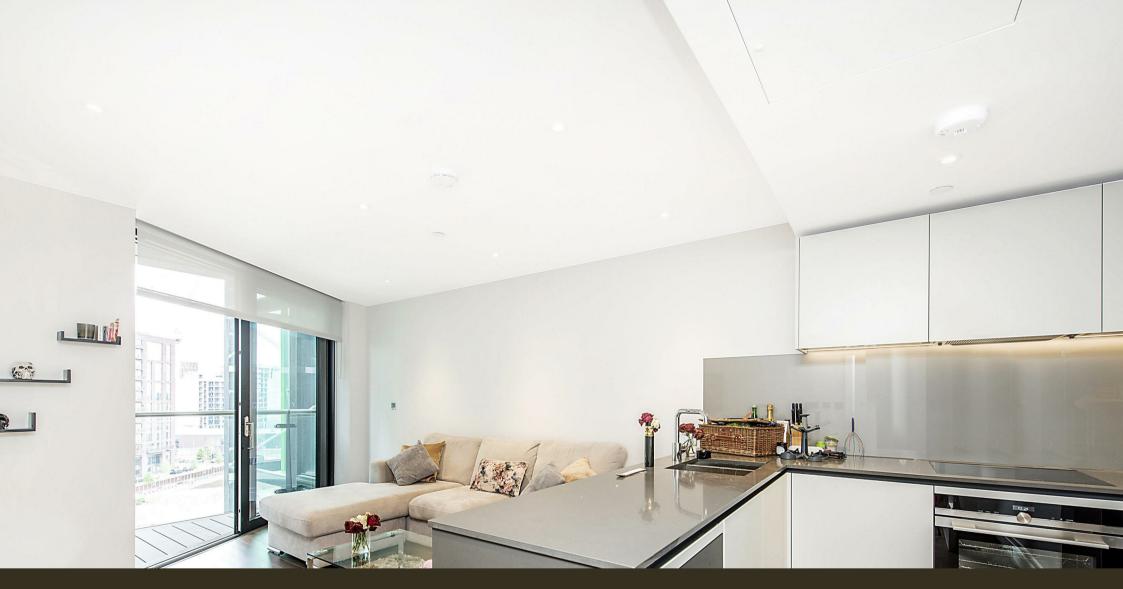

#### £825 Per Week

A fantastic 2-bedroom apartment of 765sq.ft (71sq.m) available to rent on the 6th floor of Riverlight Quay, a popular residential development on the banks of the River Thames. This well-presented property has 2 double bedrooms, 2 luxury bathrooms (1 en-suite) and further comprises of an open plan reception room with full height floor to ceiling windows, 2 private balconies overlooking communal gardens, a smart integrated kitchen, plenty of built-in storage throughout and a utility cupboard. Residents of Riverlight Quay have the use of a 24-hour concierge, a residents health spa with a well-equipped "river view" gymnasium, a heated swimming pool with steam room, sauna, and a Jacuzzi, as well as a cinema screening room and virtual golf facility. The on-site amenities include the Black Cab Coffee Co, Nine Elms Tavern, and Sainsbury's. There is also a Waitrose supermarket at Embassy Gardens, opposite, and you will also be within easy reach of other local shops and restaurants forming the Nine Elms regeneration with both Nine Elms & Battersea Power Station Tube Stations on your doorstep.

- · 2 Bedrooms
- 765sq.ft (71sq.m)
- · 2 Bathrooms (1 En-Suite)
- · Open Plan Reception
- · 2 Balconies
- · Secure Underground Parking
- · 24 Hour Concierge
- · Residents Gym
- $\cdot\,$ Swimming Pool, Spa & Sauna Facilities
- · 0.2 Miles to Battersea Power Station Tube