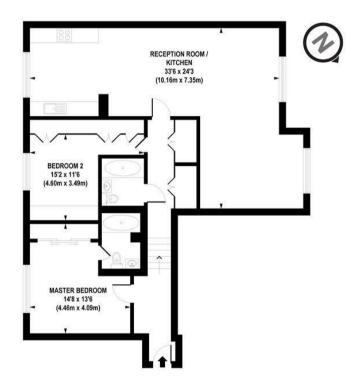

#### APPROX. GROSS INTERNAL FLOOR AREA 1163 sq. ft / 108.07 sq. m

Floorplan is for illustrative purposes only and is not to scale. Every attempt has been made to ensure the accuracy of the floorplan shown, however all measurements, futures, fittings and data shown are an approximate interpretation for illustrative purposes only. Liability for errors, omissions or mis-statement through negligence or otherwise is hereby excluded.