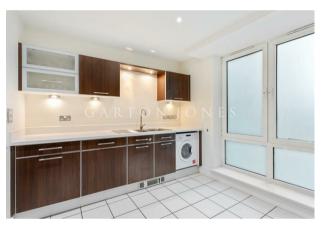

### £950,000 Leasehold

Discover the epitome of modern riverside living in this stunning 2-bedroom, 2-bathroom (1 en-suite) apartment, boasting an expansive 1,163 sq.ft (108 sq.m) of luxurious space. Nestled in the sought-after 9 Albert Embankment development, strategically located along the iconic River Thames between Vauxhall and Lambeth bridges. This contemporary residence offers a bright and spacious open plan reception room seamlessly integrated with a state-ofthe-art kitchen, creating the perfect ambiance for both relaxation and entertainment. Marvel at breathtaking, uninterrupted views of the River Thames from your own haven of comfort.

Please note furniture may differ to that shown in the current photos.

- 2 Bedrooms
- 1,163sq.ft (108sq.m)
- 2 Bathrooms (1 En-Suite)
- Direct River Views
- Large Open Plan Reception
- Modern Kitchen
- 24 Hour Concierge
- On-Site Convenience Store
- Secure Underground Parking by Separate Negotiation
- 0.5 Miles to Vauxhall Station