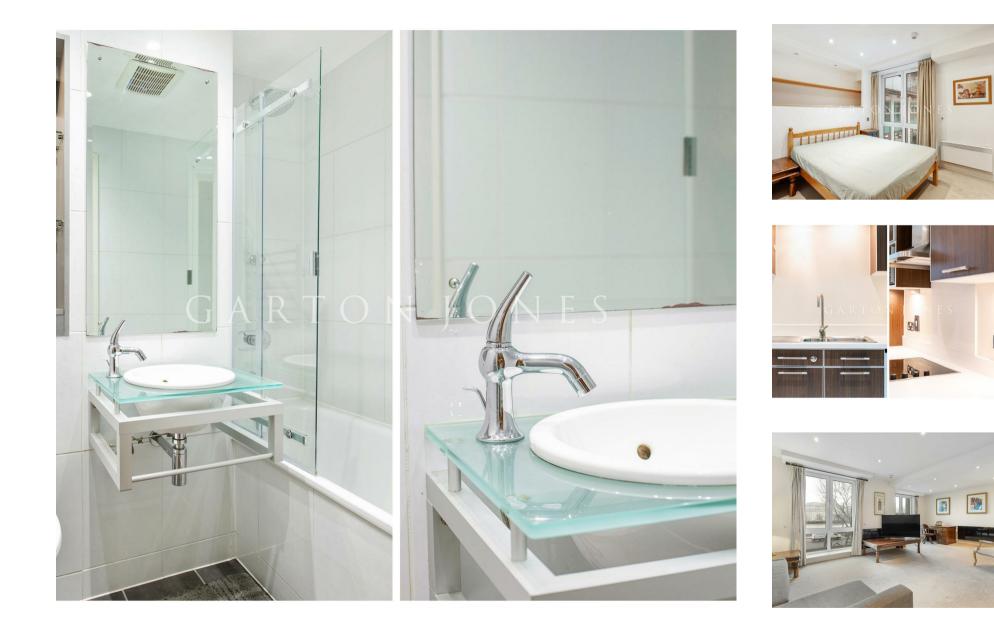

### £950,000 Leasehold

Discover the epitome of modern riverside living in this stunning 2-bedroom, 2-bathroom (1 en-suite) apartment, boasting an expansive 1,163 sq.ft (108 sq.m) of luxurious space. Nestled in the sought-after 9 Albert Embankment development, strategically located along the iconic River Thames between Vauxhall and Lambeth bridges. This contemporary residence offers a bright and spacious open plan reception room seamlessly integrated with a state-ofthe-art kitchen, creating the perfect ambiance for both relaxation and entertainment. Marvel at breathtaking, uninterrupted views of the River Thames from your own haven of comfort.

Please note furniture may differ to that shown in the current photos.

- 2 Bedrooms
- 1,163sq.ft (108sq.m)
- 2 Bathrooms (1 En-Suite)
- Direct River Views
- Large Open Plan Reception
- Modern Kitchen
- 24 Hour Concierge
- On-Site Convenience Store
- Secure Underground Parking by Separate Negotiation
- 0.5 Miles to Vauxhall Station