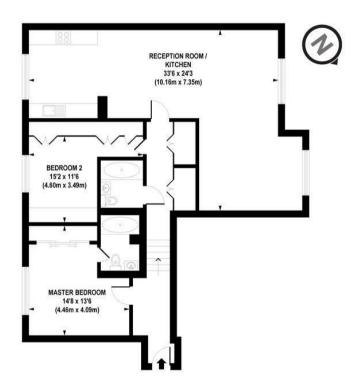

EPC certificate available on request.

APPROX. GROSS INTERNAL FLOOR AREA 1163 sq. ft / 108.07 sq. m

Floorplan is for illustrative purposes only and is not to scale.
Every attempt has been made to ensure the accuracy of the floorplan shown, however all measurements, fittings and data shown are an approximate interpretation for illustrative purposes only.
Liability for errors, omissions or mis-statement through negligence or otherwise is hereby excluded.