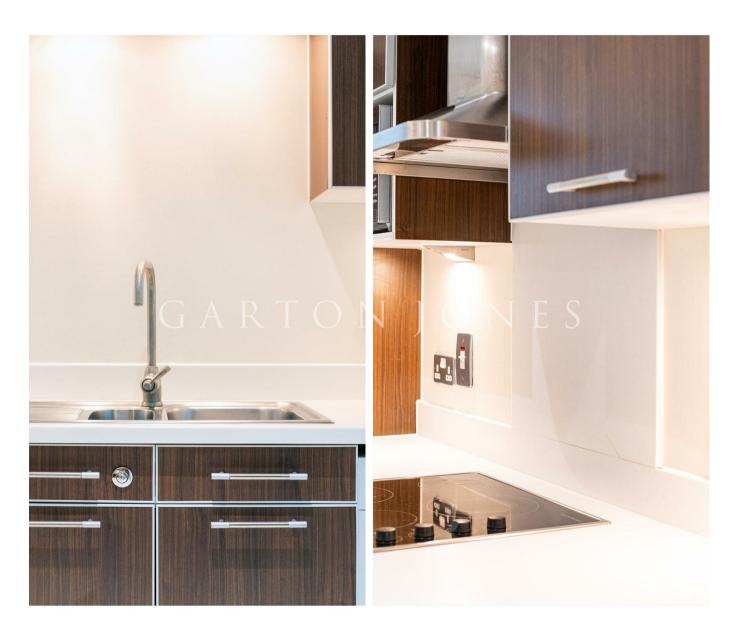

## £1,100,000 Leasehold

Discover the epitome of modern riverside living in this stunning 2-bedroom, 2-bathroom (1 en-suite) apartment, boasting an expansive 1,163 sq.ft (108 sq.m) of luxurious space. Nestled in the sought-after 9 Albert Embankment development, strategically located along the iconic River Thames between Vauxhall and Lambeth bridges. This contemporary residence offers a bright and spacious open plan reception room seamlessly integrated with a state-of-the-art kitchen, creating the perfect ambiance for both relaxation and entertainment. Marvel at breathtaking, uninterrupted views of the River Thames from your own haven of comfort.

- · 2 Bedrooms
- · 1,163sq.ft (108sq.m)
- · 2 Bathrooms (1 En-Suite)
- · Direct River Views
- · Large Open Plan Reception
- · Modern Kitchen
- · 24 Hour Concierge
- · On-Site Convenience Store
- Secure Underground Parking by Separate Negotiation
- · 0.5 Miles to Vauxhall Station