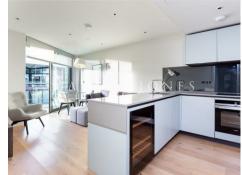

## £1,050,000 Leasehold

A beautiful 2-bedroom apartment of approx. 795sq.ft (73.89sq.m) available for sale in Riverlight Quay, one of the most popular new build developments on the banks of the River Thames near Battersea Power Station and the US Embassy. This apartment has an open plan reception room with a smart kitchen with a breakfast bar and Siemens integrated appliances including a wine cooler and coffee machine, there is wood flooring, comfort cooling, 2 balconies with partial views of the River Thames, 2 bathrooms (1 en-suite) and good storage including a dressing area in the master bedroom and built-in wardrobes to the second.