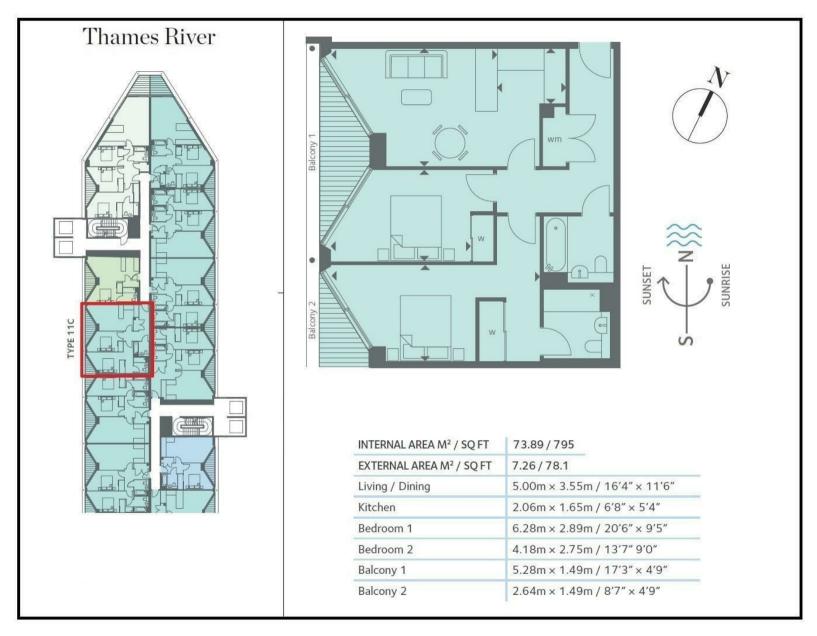

## £1,050,000 Leasehold

A beautiful 2-bedroom apartment of approx. 795sq.ft (73.89sq.m) available for sale in Riverlight Quay, one of the most popular new build developments on the banks of the River Thames near Battersea Power Station and the US Embassy. This apartment has an open plan reception room with a smart kitchen with a breakfast bar and Siemens integrated appliances including a wine cooler and coffee machine, there is wood flooring, comfort cooling, 2 balconies with partial views of the River Thames, 2 bathrooms (1 en-suite) and good storage including a dressing area in the master bedroom and built-in wardrobes to the second.

- 2 Bedrooms
- 795sq.ft (73sq.m)
- Views of the River Thames
- 2 Bathrooms (1 En-Suite) Views of the River Thames
- · Open Plan Reception
- 2 Balconies
- 24 Hour Concierge
- Residents Gym
- · Swimming Pool, Spa & Jacuzzi
- 0.2 Miles to Battersea Power Station Tube