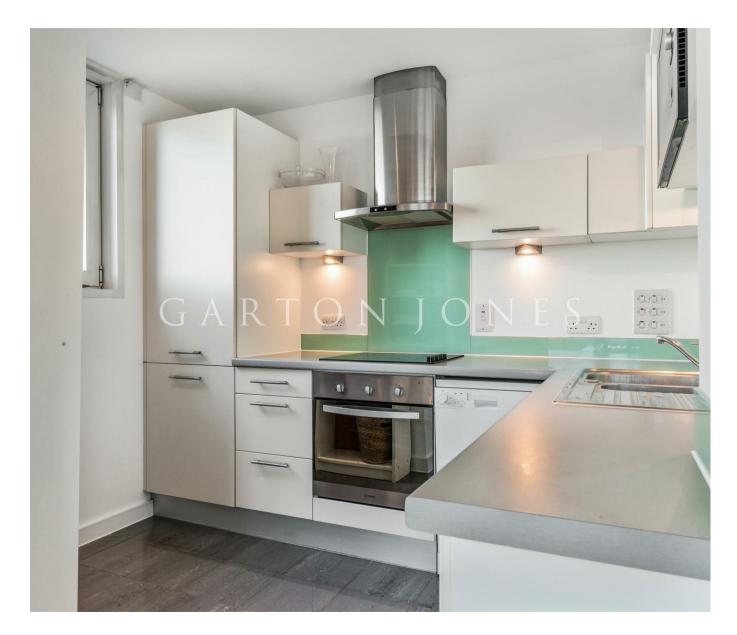

## £550,000 Leasehold

Experience luxury living in this generously proportioned 1-bedroom apartment, offering an impressive 853sq.ft (79.24sq.m) of living space in 9 Albert Embankment, a contemporary riverside development. The property boasts a grand dual-aspect reception room with a balcony providing south-facing views. You'll find a sleek, fully integrated kitchen and a spacious double bedroom, complete with an en-suite bathroom and thoughtfully designed fitted wardrobes that offer exceptional storage. Additionally, a separate cloakroom and secure parking further enhance your convenience.

Please note furniture may differ to that shown in the current photos.

- · 1 Bedroom
- · 853sq.ft (79.24sq.m)
- · Bathroom & Guest W/C
- · Open Plan Reception & Modern Integrated Kitchen
- · Fantastic Storage
- · Secure Underground Parking
- · 24 Hour Concierge
- · Lift
- · On-Site Convenience Store
- · 0.5 Miles to Vauxhall Station