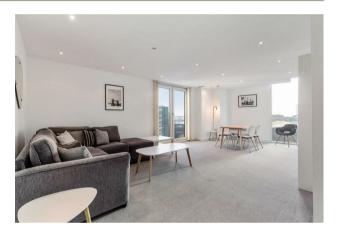

## £550,000 Leasehold

Experience luxury living in this generously proportioned 1-bedroom apartment, offering an impressive 853sq.ft (79.24sq.m) of living space in 9 Albert Embankment, a contemporary riverside development. The property boasts a grand dual-aspect reception room with a balcony providing south-facing views. You'll find a sleek, fully integrated kitchen and a spacious double bedroom, complete with an en-suite bathroom and thoughtfully designed fitted wardrobes that offer exceptional storage. Additionally, a separate cloakroom and secure parking further enhance your convenience.

Please note furniture may differ to that shown in the current photos.

- · 1 Bedroom
- · 853sq.ft (79.24sq.m)
- · Bathroom & Guest W/C
- · Open Plan Reception & Modern Integrated Kitchen
- · Fantastic Storage
- · Secure Underground Parking
- · 24 Hour Concierge
- · Lift
- · On-Site Convenience Store
- · 0.5 Miles to Vauxhall Station