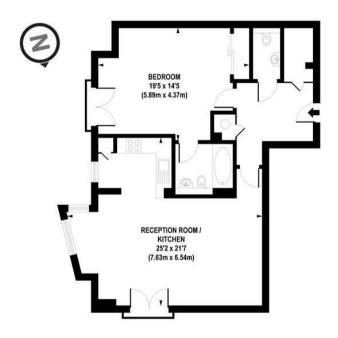

EPC certificate available on request.

APPROX. GROSS INTERNAL AREA FLOOR 853 sq. ft / 79.24 sq. m

Floorplan is for illustrative purposes only and is not to scale.
Every attempt has been made to ensure the accuracy of the floorplan shown, however all measurements, fittings and data shown are an approximate interpretation for illustrative purposes only.
Liability for errors, omissions or mis-statement through negligence or otherwise is hereby excluded.