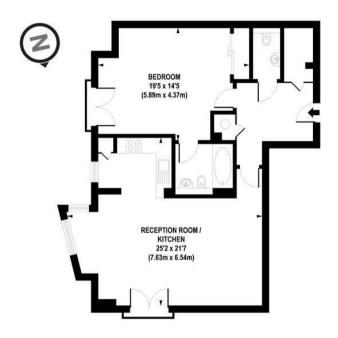

- · 1 Bedroom
- · 853sq.ft (79.24sq.m)
- · Bathroom & Guest W/C
- · Open Plan Reception & Modern Integrated Kitchen
- · Fantastic Storage
- · Secure Underground Parking
- · 24 Hour Concierge
- · Lift
- · On-Site Convenience Store
- · 0.5 Miles to Vauxhall Station

EPC certificate available on request.

APPROX. GROSS INTERNAL AREA FLOOR 853 sq. ft / 79.24 sq. m

Floorplan is for illustrative purposes only and is not to scale.
Every attempt has been made to ensure the accuracy of the floorplan shown, however all measurements, fittings and data shown are an approximate interpretation for illustrative purposes only.
Liability for errors, omissions or mis-statement through negligence or otherwise is hereby excluded.