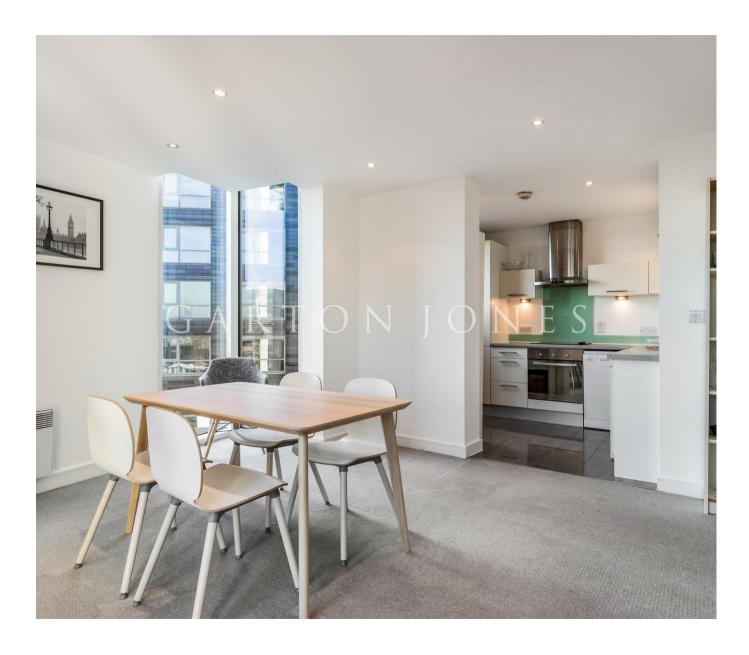

## £575,000 Leasehold

Experience luxury living in this generously proportioned 1-bedroom apartment, offering an impressive 853sq.ft (79.24sq.m) of living space in 9 Albert Embankment, a contemporary riverside development. The property boasts a grand dual-aspect reception room with a balcony providing south-facing views. You'll find a sleek, fully integrated kitchen and a spacious double bedroom, complete with an en-suite bathroom and thoughtfully designed fitted wardrobes that offer exceptional storage. Additionally, a separate cloakroom and secure parking further enhance your convenience.

- · 1 Bedroom
- · 853sq.ft (79.24sq.m)
- · Bathroom & Guest W/C
- · Open Plan Reception & Modern Integrated Kitchen
- · Fantastic Storage
- · Secure Underground Parking
- · 24 Hour Concierge
- · Lift
- · On-Site Convenience Store
- · 0.5 Miles to Vauxhall Station