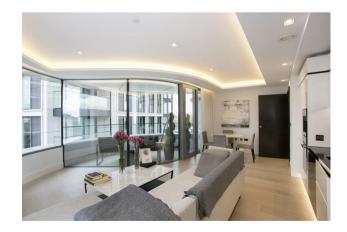

#### £1,180,000 Leasehold

A spacious 2 double bedroom apartment of 820sq.ft (76.24sq.m) in The Corniche, a landmark development by St James, located on the South Bank of the River Thames at Albert Embankment. This property further benefits from an open plan reception room with fully fitted interior designed kitchen with Miele appliances, 2 luxury bathrooms (1 en-suite), a utility cupboard and further storage. Designed by the internationally acclaimed architectural practice, Foster and Partners, residents also have exclusive access to a Skyline Club Lounge on the 19th floor, an extensive health and wellness suite offering spa treatments, a gymnasium with private training facilities and an indoor infinity pool, screening room, tenpin bowling and billiard room. This building benefits from a valid EWS1

991 Year Lease Remaining Service Charge: Approx. £7.20psf Ground Rent: 500pa

- · Valid EWS1 Certificate
- 820sq.ft (76sq.m)
- · 2 Double Bedrooms
- · 2 Luxury Bathrooms (1 En-Suite)
- · Open Plan Reception Room
- · Smart Integrated Kitchen
- · Balcony
- · 24 Hour Concierge
- · Residents Skyline Club Lounge, Infinity Pool, Spa and Screening Room: