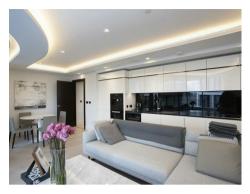

#### £1,180,000 Leasehold

A spacious 2 double bedroom apartment of 820sq.ft (76.24sq.m) in The Corniche, a landmark development by St James, located on the South Bank of the River Thames at Albert Embankment. This property further benefits from an open plan reception room with fully fitted interior designed kitchen with Miele appliances, 2 luxury bathrooms (1 en-suite), a utility cupboard and further storage. Designed by the internationally acclaimed architectural practice, Foster and Partners, residents also have exclusive access to a Skyline Club Lounge on the 19th floor, an extensive health and wellness suite offering spa treatments, a gymnasium with private training facilities and an indoor infinity pool, screening room, tenpin bowling and billiard room. This building benefits from a valid EWS1