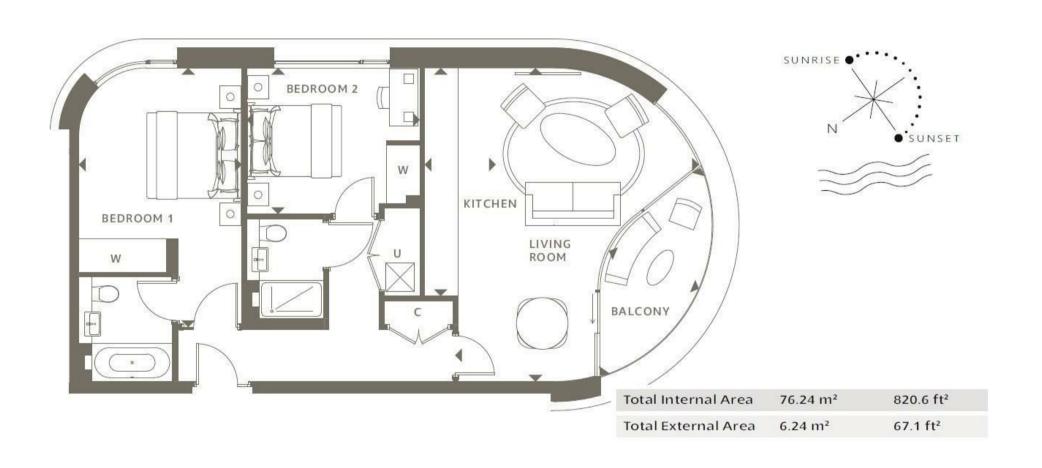

#### £1,180,000 Leasehold

A spacious 2 double bedroom apartment of 820sq.ft (76.24sq.m) in The Corniche, a landmark development by St James, located on the South Bank of the River Thames at Albert Embankment. This property further benefits from an open plan reception room with fully fitted interior designed kitchen with Miele appliances, 2 luxury bathrooms (1 en-suite), a utility cupboard and further storage. Designed by the internationally acclaimed architectural practice, Foster and Partners, residents also have exclusive access to a Skyline Club Lounge on the 19th floor, an extensive health and wellness suite offering spa treatments, a gymnasium with private training facilities and an indoor infinity pool, screening room, tenpin bowling and billiard room. This building benefits from a valid EWS1

991 Year Lease Remaining Service Charge: Approx. £7.20psf Ground Rent: 500pa

- · Valid EWS1 Certificate
- 820sq.ft (76sq.m)
- · 2 Double Bedrooms
- · 2 Luxury Bathrooms (1 En-Suite)
- · Open Plan Reception Room
- · Smart Integrated Kitchen
- · Balcony
- · 24 Hour Concierge
- · Residents Skyline Club Lounge, Infinity Pool, Spa and Screening Room: