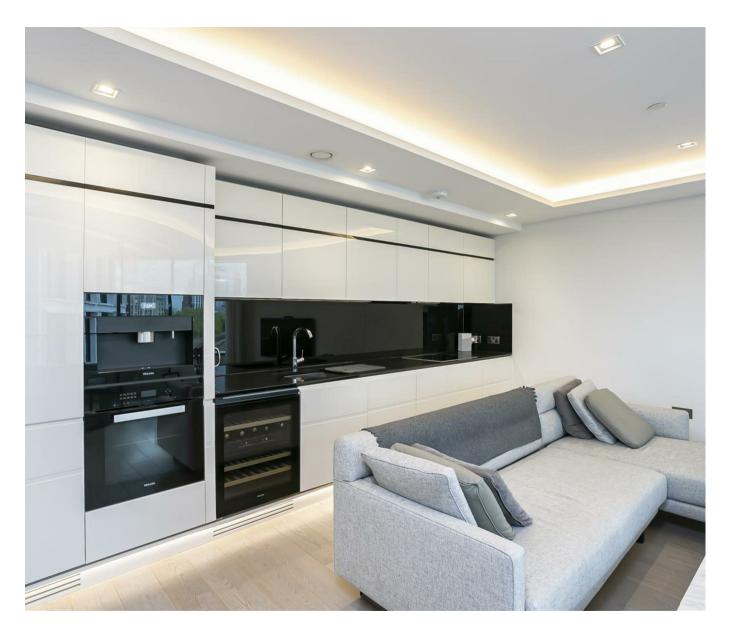

#### £1,180,000 Leasehold

A spacious 2 double bedroom apartment of 820sq.ft (76.24sq.m) in The Corniche, a landmark development by St James, located on the South Bank of the River Thames at Albert Embankment. This property further benefits from an open plan reception room with fully fitted interior designed kitchen with Miele appliances, 2 luxury bathrooms (1 en-suite), a utility cupboard and further storage. Designed by the internationally acclaimed architectural practice, Foster and Partners, residents also have exclusive access to a Skyline Club Lounge on the 19th floor, an extensive health and wellness suite offering spa treatments, a gymnasium with private training facilities and an indoor infinity pool, screening room, tenpin bowling and billiard room. This building benefits from a valid EWS1