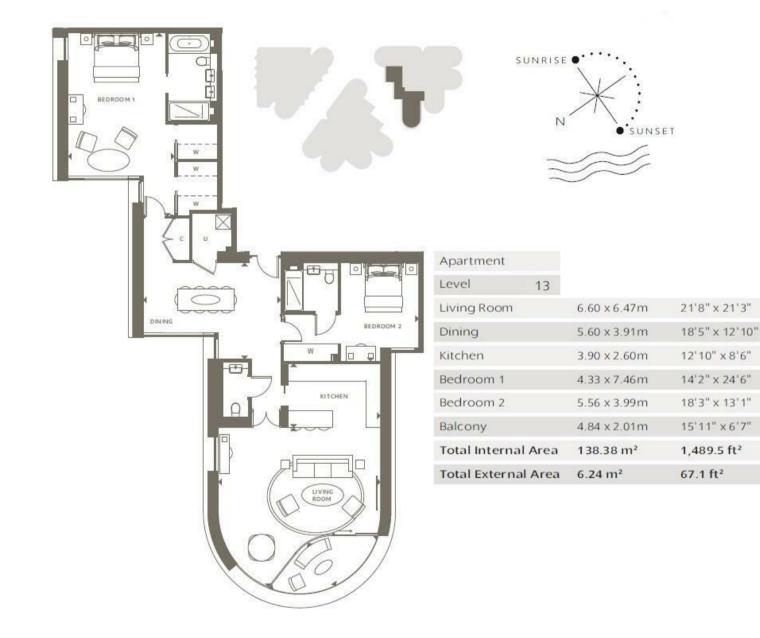

## £2,070,000 Leasehold

A stunning 2-bedroom apartment of approx. 1489.5sq.ft (138.38sq.m) available for sale in The Corniche, a landmark development by St James, located on the South Bank of the River Thames in between Lambeth Bridge and Vauxhall Bridge. This beautiful property further benefits from an open plan reception room with a fully fitted interior designed kitchen with Miele appliances, a balcony enjoying direct views of the River Thames, 2 luxury en-suite bathrooms and additional Guest W/C, and good storage including a utility cupboard and fitted wardrobes to both bedrooms. Designed by the internationally acclaimed architectural practice, Foster and Partners, residents further benefit from a 24-hour concierge service, a 19th Floor Residents Lounge & Bar with a terrace enjoying amazing London views, an extensive health and wellness suite offering spa treatments, a gymnasium with private training facilities and an indoor infinity pool and screening room, a cinema screening room & private dining spaces, as well as a bowling alley & games suite. Vauxhall Station is a short walk away, as is London Southbank offering a plethora of restaurants, bars & theatres all nearby.

- 2 Bedrooms
- 1,489sq.ft (138sq.m)
- 2 Bathrooms (1 En-Suite) + Guest W/C
- Stunning Views of the River Thames
- Balcony
- 24 Hour Concierge
- Residents Gym
- Swimming Pool, Spa, Sauna & Steam Room
- 19th Floor Residents Lounge & Bar
- 0.4 Miles to Vauxhall Station