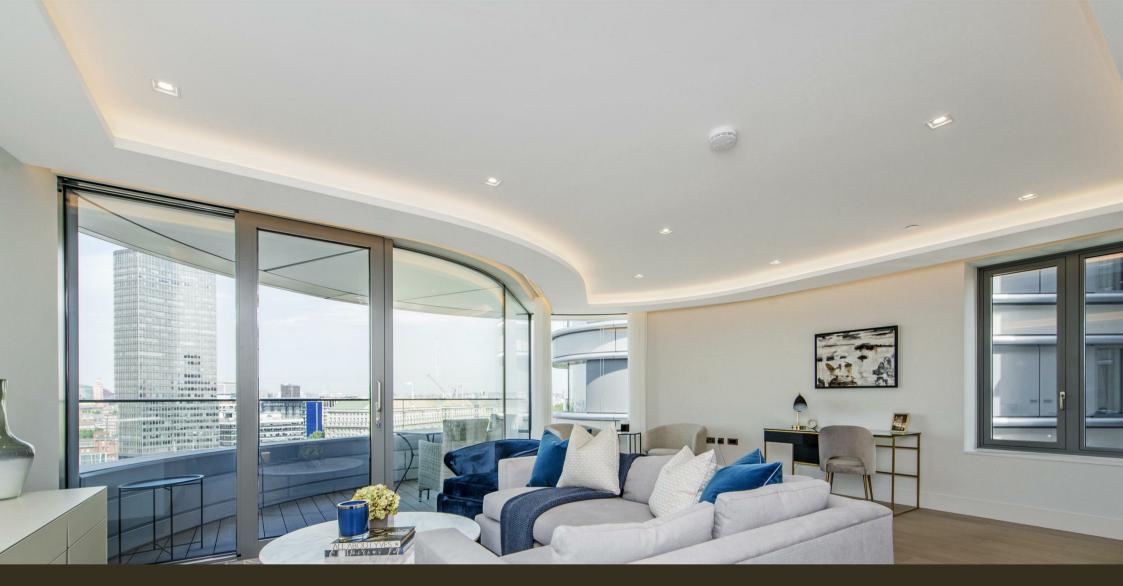

## £2,070,000 Leasehold

A stunning 2-bedroom apartment of approx. 1489.5sq.ft (138.38sq.m) available for sale in The Corniche, a landmark development by St James, located on the South Bank of the River Thames in between Lambeth Bridge and Vauxhall Bridge. This beautiful property further benefits from an open plan reception room with a fully fitted interior designed kitchen with Miele appliances, a balcony enjoying direct views of the River Thames, 2 luxury en-suite bathrooms and additional Guest W/C, and good storage including a utility cupboard and fitted wardrobes to both bedrooms. Designed by the internationally acclaimed architectural practice, Foster and Partners, residents further benefit from a 24-hour concierge service, a 19th Floor Residents Lounge & Bar with a terrace enjoying amazing London views, an extensive health and wellness suite offering spa treatments, a gymnasium with private training facilities and an indoor infinity pool and screening room, a cinema screening room & private dining spaces, as well as a bowling alley & games suite. Vauxhall Station is a short walk away, as is London Southbank offering a plethora of restaurants, bars & theatres all nearby.

- 2 Bedrooms
- 1,489sq.ft (138sq.m)
- 2 Bathrooms (1 En-Suite) + Guest W/C
- Stunning Views of the River Thames
- Balcony
- 24 Hour Concierge
- Residents Gym
- Swimming Pool, Spa, Sauna & Steam Room
- 19th Floor Residents Lounge & Bar
- 0.4 Miles to Vauxhall Station