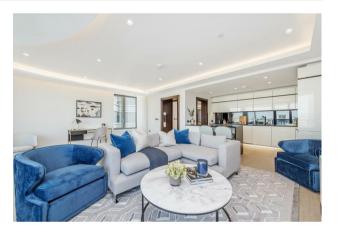

## £2,070,000 Leasehold

A stunning 2-bedroom apartment of approx. 1489.5sq.ft (138.38sq.m) available for sale in The Corniche, a landmark development by St James, located on the South Bank of the River Thames in between Lambeth Bridge and Vauxhall Bridge. This beautiful property further benefits from an open plan reception room with a fully fitted interior designed kitchen with Miele appliances, a balcony enjoying direct views of the River Thames, 2 luxury en-suite bathrooms and additional Guest W/C, and good storage including a utility cupboard and fitted wardrobes to both bedrooms. Designed by the internationally acclaimed architectural practice, Foster and Partners, residents further benefit from a 24-hour concierge service, a 19th Floor Residents Lounge & Bar with a terrace enjoying amazing London views, an extensive health and wellness suite offering spa treatments, a gymnasium with private training facilities and an indoor infinity pool and screening room, a cinema screening room & private dining spaces, as well as a bowling alley & games suite. Vauxhall Station is a short walk away, as is London Southbank offering a plethora of restaurants, bars & theatres all nearby.

- 2 Bedrooms
- 1,489sq.ft (138sq.m)
- 2 Bathrooms (1 En-Suite) + Guest W/C
- Stunning Views of the River Thames
- Balcony
- 24 Hour Concierge
- Residents Gym
- Swimming Pool, Spa, Sauna & Steam Room
- 19th Floor Residents Lounge & Bar
- 0.4 Miles to Vauxhall Station