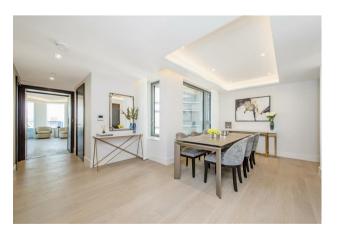

## £2,070,000 Leasehold

A stunning 2-bedroom apartment of approx. 1489.5sq.ft (138.38sq.m) available for sale in The Corniche, a landmark development by St James, located on the South Bank of the River Thames in between Lambeth Bridge and Vauxhall Bridge. This beautiful property further benefits from an open plan reception room with a fully fitted interior designed kitchen with Miele appliances, a balcony enjoying direct views of the River Thames, 2 luxury en-suite bathrooms and additional Guest W/C, and good storage including a utility cupboard and fitted wardrobes to both bedrooms. Designed by the internationally acclaimed architectural practice, Foster and Partners, residents further benefit from a 24-hour concierge service, a 19th Floor Residents Lounge & Bar with a terrace enjoying amazing London views, an extensive health and wellness suite offering spa treatments, a gymnasium with private training facilities and an indoor infinity pool and screening room, a cinema screening room & private dining spaces, as well as a bowling alley & games suite. Vauxhall Station is a short walk away, as is London Southbank offering a plethora of restaurants, bars & theatres all nearby.