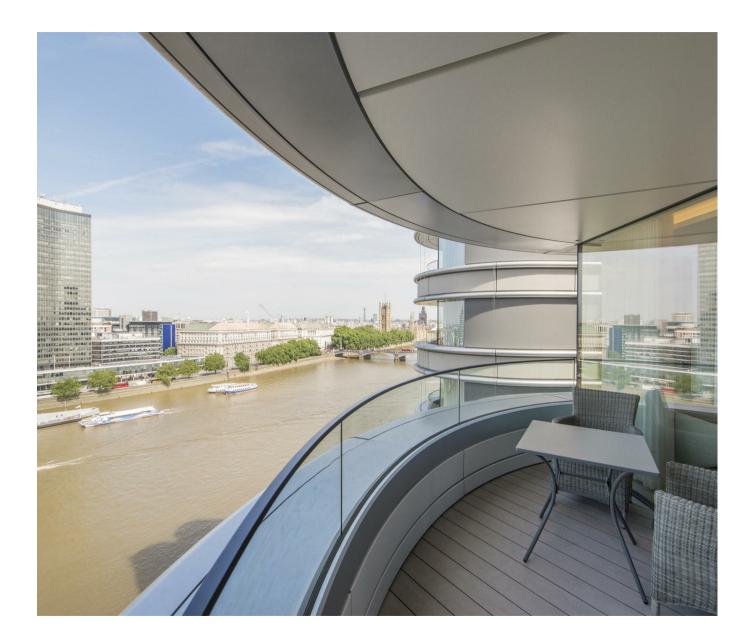

## £2,070,000 Leasehold

A stunning 2-bedroom apartment of approx. 1489.5sq.ft (138.38sq.m) available for sale in The Corniche, a landmark development by St James, located on the South Bank of the River Thames in between Lambeth Bridge and Vauxhall Bridge. This beautiful property further benefits from an open plan reception room with a fully fitted interior designed kitchen with Miele appliances, a balcony enjoying direct views of the River Thames, 2 luxury en-suite bathrooms and additional Guest W/C, and good storage including a utility cupboard and fitted wardrobes to both bedrooms. Designed by the internationally acclaimed architectural practice, Foster and Partners, residents further benefit from a 24-hour concierge service, a 19th Floor Residents Lounge & Bar with a terrace enjoying amazing London views, an extensive health and wellness suite offering spa treatments, a gymnasium with private training facilities and an indoor infinity pool and screening room, a cinema screening room & private dining spaces, as well as a bowling alley & games suite. Vauxhall Station is a short walk away, as is London Southbank offering a plethora of restaurants, bars & theatres all nearby.

- 2 Bedrooms
- 1,489sq.ft (138sq.m)
- 2 Bathrooms (1 En-Suite) + Guest W/C
- Stunning Views of the River Thames
- Balcony
- 24 Hour Concierge
- Residents Gym
- Swimming Pool, Spa, Sauna & Steam Room
- 19th Floor Residents Lounge & Bar
- 0.4 Miles to Vauxhall Station