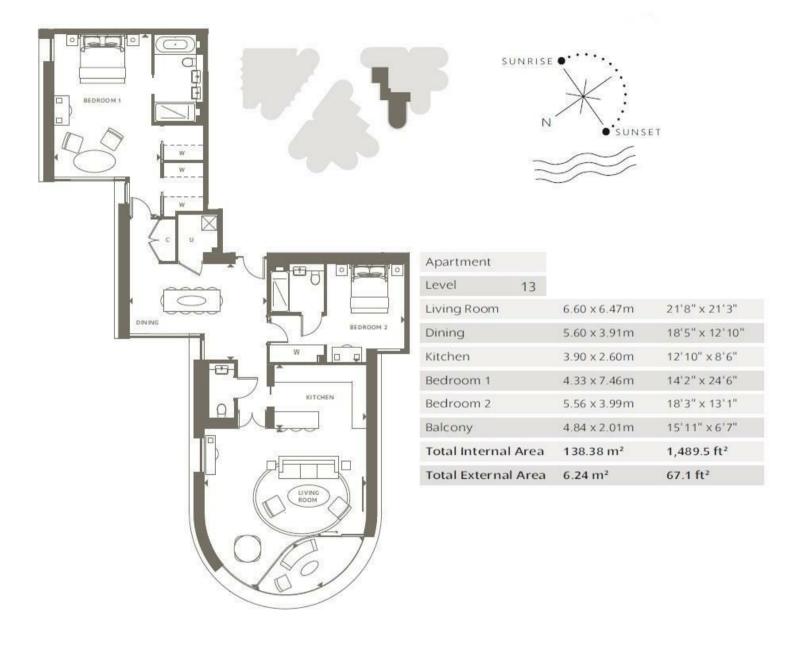

### £2,050,000 Leasehold

A stunning 2-bedroom apartment of approx. 1489.5sq.ft (138.38sq.m) available for sale in The Corniche, a landmark development by St James, located on the South Bank of the River Thames in between Lambeth Bridge and Vauxhall Bridge. This beautiful property further benefits from an open plan reception room with a fully fitted interior designed kitchen with Miele appliances, a balcony enjoying direct views of the River Thames, 2 luxury en-suite bathrooms and additional Guest W/C, and good storage including a utility cupboard and fitted wardrobes to both bedrooms. Designed by the internationally acclaimed architectural practice, Foster and Partners, residents further benefit from a 24-hour concierge service, a 19th Floor Residents Lounge & Bar with a terrace enjoying amazing London views, an extensive health and wellness suite offering spa treatments, a gymnasium with private training facilities and an indoor infinity pool and screening room, a cinema screening room & private dining spaces, as well as a bowling alley & games suite. Vauxhall Station is a short walk away, as is London Southbank offering a plethora of restaurants, bars & theatres all nearby.

- · 2 Bedrooms
- · 1,489sq.ft (138sq.m)
- · 2 Bathrooms (1 En-Suite) + Guest W/C
- · Stunning Views of the River Thames
- Balcony
- · 24 Hour Concierge
- · Residents Gym
- · Swimming Pool, Spa, Sauna & Steam Room
- · Floor Residents Lounge & Bar
- · 0.4 Miles to Vauxhall Station