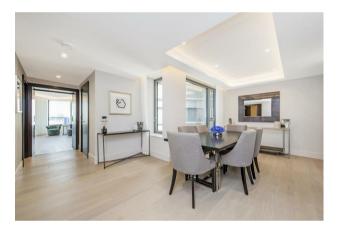

### £2,050,000 Leasehold

A stunning 2-bedroom apartment of approx. 1489.5sq.ft (138.38sq.m) available for sale in The Corniche, a landmark development by St James, located on the South Bank of the River Thames in between Lambeth Bridge and Vauxhall Bridge. This beautiful property further benefits from an open plan reception room with a fully fitted interior designed kitchen with Miele appliances, a balcony enjoying direct views of the River Thames, 2 luxury en-suite bathrooms and additional Guest W/C, and good storage including a utility cupboard and fitted wardrobes to both bedrooms. Designed by the internationally acclaimed architectural practice, Foster and Partners, residents further benefit from a 24-hour concierge service, a 19th Floor Residents Lounge & Bar with a terrace enjoying amazing London views, an extensive health and wellness suite offering spa treatments, a gymnasium with private training facilities and an indoor infinity pool and screening room, a cinema screening room & private dining spaces, as well as a bowling alley & games suite. Vauxhall Station is a short walk away, as is London Southbank offering a plethora of restaurants, bars & theatres all nearby.