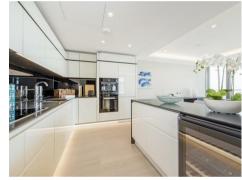

### £2,050,000 Leasehold

A stunning 2-bedroom apartment of approx. 1489.5sq.ft (138.38sq.m) available for sale in The Corniche, a landmark development by St James, located on the South Bank of the River Thames in between Lambeth Bridge and Vauxhall Bridge. This beautiful property further benefits from an open plan reception room with a fully fitted interior designed kitchen with Miele appliances, a balcony enjoying direct views of the River Thames, 2 luxury en-suite bathrooms and additional Guest W/C, and good storage including a utility cupboard and fitted wardrobes to both bedrooms. Designed by the internationally acclaimed architectural practice, Foster and Partners, residents further benefit from a 24-hour concierge service, a 19th Floor Residents Lounge & Bar with a terrace enjoying amazing London views, an extensive health and wellness suite offering spa treatments, a gymnasium with private training facilities and an indoor infinity pool and screening room, a cinema screening room & private dining spaces, as well as a bowling alley & games suite. Vauxhall Station is a short walk away, as is London Southbank offering a plethora of restaurants, bars & theatres all nearby.