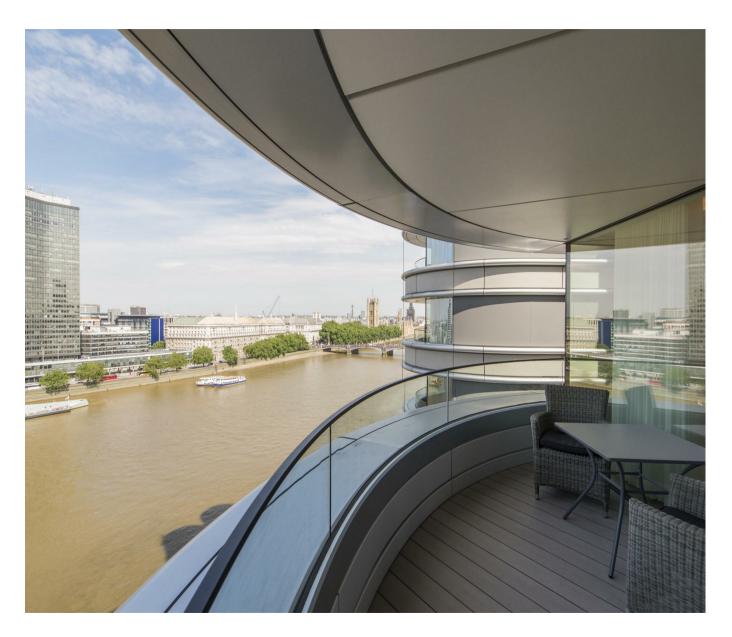

### £2,050,000 Leasehold

A stunning 2-bedroom apartment of approx. 1489.5sq.ft (138.38sq.m) available for sale in The Corniche, a landmark development by St James, located on the South Bank of the River Thames in between Lambeth Bridge and Vauxhall Bridge. This beautiful property further benefits from an open plan reception room with a fully fitted interior designed kitchen with Miele appliances, a balcony enjoying direct views of the River Thames, 2 luxury en-suite bathrooms and additional Guest W/C, and good storage including a utility cupboard and fitted wardrobes to both bedrooms. Designed by the internationally acclaimed architectural practice, Foster and Partners, residents further benefit from a 24-hour concierge service, a 19th Floor Residents Lounge & Bar with a terrace enjoying amazing London views, an extensive health and wellness suite offering spa treatments, a gymnasium with private training facilities and an indoor infinity pool and screening room, a cinema screening room & private dining spaces, as well as a bowling alley & games suite. Vauxhall Station is a short walk away, as is London Southbank offering a plethora of restaurants, bars & theatres all nearby.

- · 2 Bedrooms
- · 1,489sq.ft (138sq.m)
- · 2 Bathrooms (1 En-Suite) + Guest W/C
- · Stunning Views of the River Thames
- Balcony
- · 24 Hour Concierge
- · Residents Gym
- · Swimming Pool, Spa, Sauna & Steam Room
- · Floor Residents Lounge & Bar
- · 0.4 Miles to Vauxhall Station