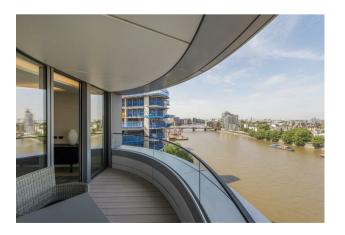

### £2,050,000 Leasehold

A stunning 2-bedroom apartment of approx. 1489.5sq.ft (138.38sq.m) available for sale in The Corniche, a landmark development by St James, located on the South Bank of the River Thames in between Lambeth Bridge and Vauxhall Bridge. This beautiful property further benefits from an open plan reception room with a fully fitted interior designed kitchen with Miele appliances, a balcony enjoying direct views of the River Thames, 2 luxury en-suite bathrooms and additional Guest W/C, and good storage including a utility cupboard and fitted wardrobes to both bedrooms. Designed by the internationally acclaimed architectural practice, Foster and Partners, residents further benefit from a 24-hour concierge service, a 19th Floor Residents Lounge & Bar with a terrace enjoying amazing London views, an extensive health and wellness suite offering spa treatments, a gymnasium with private training facilities and an indoor infinity pool and screening room, a cinema screening room & private dining spaces, as well as a bowling alley & games suite. Vauxhall Station is a short walk away, as is London Southbank offering a plethora of restaurants, bars & theatres all nearby.

- · 2 Bedrooms
- · 1,489sq.ft (138sq.m)
- · 2 Bathrooms (1 En-Suite) + Guest W/C
- · Stunning Views of the River Thames
- Balcony
- · 24 Hour Concierge
- · Residents Gym
- · Swimming Pool, Spa, Sauna & Steam Room
- · Floor Residents Lounge & Bar
- · 0.4 Miles to Vauxhall Station