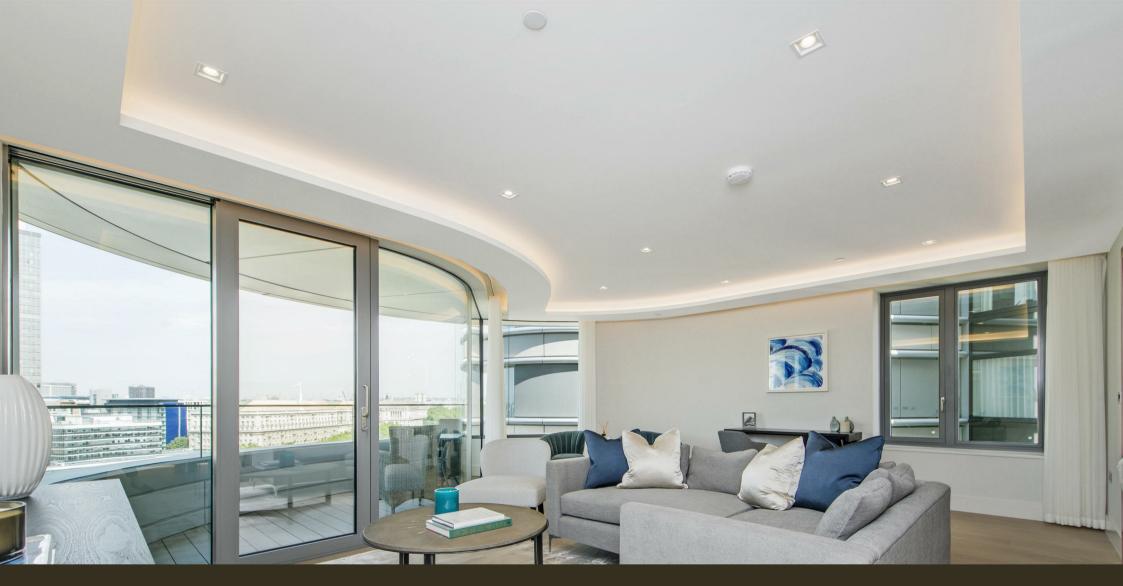

### £2,050,000 Leasehold

A stunning 2-bedroom apartment of approx. 1489.5sq.ft (138.38sq.m) available for sale in The Corniche, a landmark development by St James, located on the South Bank of the River Thames in between Lambeth Bridge and Vauxhall Bridge. This beautiful property further benefits from an open plan reception room with a fully fitted interior designed kitchen with Miele appliances, a balcony enjoying direct views of the River Thames, 2 luxury en-suite bathrooms and additional Guest W/C, and good storage including a utility cupboard and fitted wardrobes to both bedrooms. Designed by the internationally acclaimed architectural practice, Foster and Partners, residents further benefit from a 24-hour concierge service, a 19th Floor Residents Lounge & Bar with a terrace enjoying amazing London views, an extensive health and wellness suite offering spa treatments, a gymnasium with private training facilities and an indoor infinity pool and screening room, a cinema screening room & private dining spaces, as well as a bowling alley & games suite. Vauxhall Station is a short walk away, as is London Southbank offering a plethora of restaurants, bars & theatres all nearby.

- · 2 Bedrooms
- · 1,489sq.ft (138sq.m)
- · 2 Bathrooms (1 En-Suite) + Guest W/C
- · Stunning Views of the River Thames
- Balcony
- · 24 Hour Concierge
- · Residents Gym
- · Swimming Pool, Spa, Sauna & Steam Room
- · Floor Residents Lounge & Bar
- · 0.4 Miles to Vauxhall Station