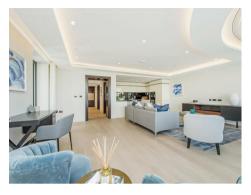

### £2,050,000 Leasehold

A stunning 2-bedroom apartment of approx. 1489.5sq.ft (138.38sq.m) available for sale in The Corniche, a landmark development by St James, located on the South Bank of the River Thames in between Lambeth Bridge and Vauxhall Bridge. This beautiful property further benefits from an open plan reception room with a fully fitted interior designed kitchen with Miele appliances, a balcony enjoying direct views of the River Thames, 2 luxury en-suite bathrooms and additional Guest W/C, and good storage including a utility cupboard and fitted wardrobes to both bedrooms. Designed by the internationally acclaimed architectural practice, Foster and Partners, residents further benefit from a 24-hour concierge service, a 19th Floor Residents Lounge & Bar with a terrace enjoying amazing London views, an extensive health and wellness suite offering spa treatments, a gymnasium with private training facilities and an indoor infinity pool and screening room, a cinema screening room & private dining spaces, as well as a bowling alley & games suite. Vauxhall Station is a short walk away, as is London Southbank offering a plethora of restaurants, bars & theatres all nearby.