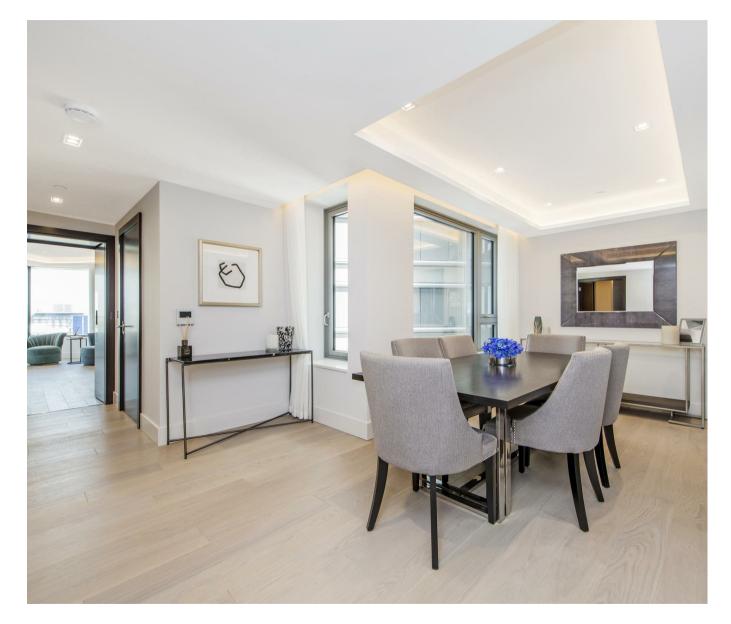

## £2,100,000 Leasehold

A stunning 2-bedroom apartment of approx. 1489.5sq.ft (138.38sq.m) available for sale in The Corniche, a landmark development by St James, located on the South Bank of the River Thames in between Lambeth Bridge and Vauxhall Bridge. This beautiful property further benefits from an open plan reception room with a fully fitted interior designed kitchen with Miele appliances, a balcony enjoying direct views of the River Thames, 2 luxury en-suite bathrooms and additional Guest W/C, and good storage including a utility cupboard and fitted wardrobes to both bedrooms. Designed by the internationally acclaimed architectural practice, Foster and Partners, residents further benefit from a 24-hour concierge service, a 19th Floor Residents Lounge & Bar with a terrace enjoying amazing London views, an extensive health and wellness suite offering spa treatments, a gymnasium with private training facilities and an indoor infinity pool and screening room, a cinema screening room & private dining spaces, as well as a bowling alley & games suite. Vauxhall Station is a short walk away, as is London Southbank offering a plethora of restaurants, bars & theatres all nearby.

- 2 Bedrooms
- 1,489sq.ft (138sq.m)
- 2 Bathrooms (1 En-Suite) + Guest W/C
- Stunning Views of the River Thames
- Balcony
- 24 Hour Concierge
- Residents Gym
- Swimming Pool, Spa, Sauna & Steam Room
- Floor Residents Lounge & Bar
- 0.4 Miles to Vauxhall Station