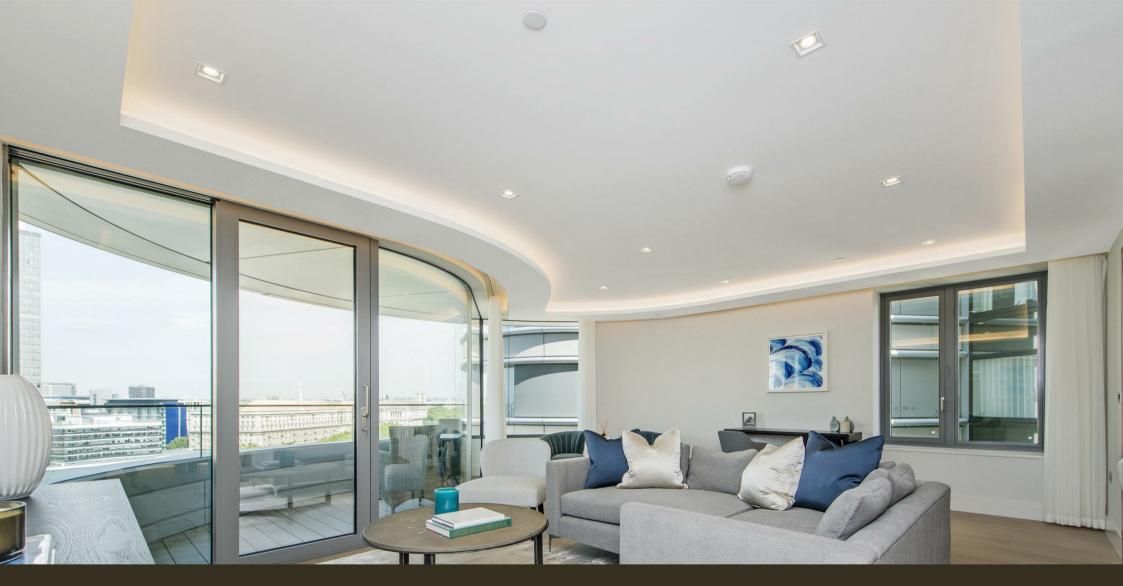

## £2,100,000 Leasehold

A stunning 2-bedroom apartment of approx. 1489.5sq.ft (138.38sq.m) available for sale in The Corniche, a landmark development by St James, located on the South Bank of the River Thames in between Lambeth Bridge and Vauxhall Bridge. This beautiful property further benefits from an open plan reception room with a fully fitted interior designed kitchen with Miele appliances, a balcony enjoying direct views of the River Thames, 2 luxury en-suite bathrooms and additional Guest W/C, and good storage including a utility cupboard and fitted wardrobes to both bedrooms. Designed by the internationally acclaimed architectural practice, Foster and Partners, residents further benefit from a 24-hour concierge service, a 19th Floor Residents Lounge & Bar with a terrace enjoying amazing London views, an extensive health and wellness suite offering spa treatments, a gymnasium with private training facilities and an indoor infinity pool and screening room, a cinema screening room & private dining spaces, as well as a bowling alley & games suite. Vauxhall Station is a short walk away, as is London Southbank offering a plethora of restaurants, bars & theatres all nearby.

- 2 Bedrooms
- 1,489sq.ft (138sq.m)
- 2 Bathrooms (1 En-Suite) + Guest W/C
- Stunning Views of the River Thames
- Balcony
- 24 Hour Concierge
- Residents Gym
- Swimming Pool, Spa, Sauna & Steam Room
- Floor Residents Lounge & Bar
- 0.4 Miles to Vauxhall Station