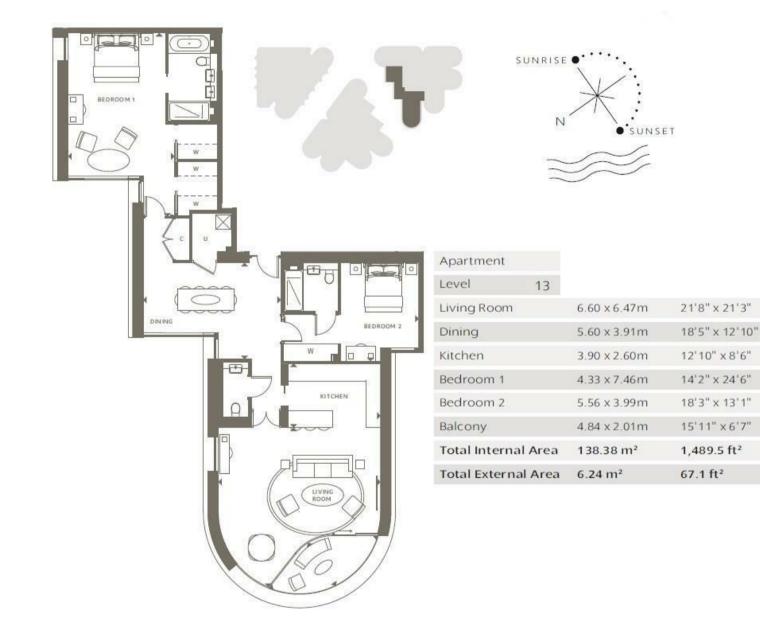

## £2,100,000 Leasehold

A stunning 2-bedroom apartment of approx. 1489.5sq.ft (138.38sq.m) available for sale in The Corniche, a landmark development by St James, located on the South Bank of the River Thames in between Lambeth Bridge and Vauxhall Bridge. This beautiful property further benefits from an open plan reception room with a fully fitted interior designed kitchen with Miele appliances, a balcony enjoying direct views of the River Thames, 2 luxury en-suite bathrooms and additional Guest W/C, and good storage including a utility cupboard and fitted wardrobes to both bedrooms. Designed by the internationally acclaimed architectural practice, Foster and Partners, residents further benefit from a 24-hour concierge service, a 19th Floor Residents Lounge & Bar with a terrace enjoying amazing London views, an extensive health and wellness suite offering spa treatments, a gymnasium with private training facilities and an indoor infinity pool and screening room, a cinema screening room & private dining spaces, as well as a bowling alley & games suite. Vauxhall Station is a short walk away, as is London Southbank offering a plethora of restaurants, bars & theatres all nearby.

- 2 Bedrooms
- 1,489sq.ft (138sq.m)
- 2 Bathrooms (1 En-Suite) + Guest W/C
- Stunning Views of the River Thames
- Balcony
- 24 Hour Concierge
- Residents Gym
- Swimming Pool, Spa, Sauna & Steam Room
- Floor Residents Lounge & Bar
- 0.4 Miles to Vauxhall Station