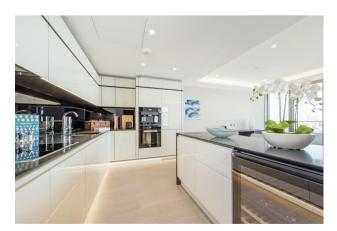

## £2,100,000 Leasehold

A stunning 2-bedroom apartment of approx. 1489.5sq.ft (138.38sq.m) available for sale in The Corniche, a landmark development by St James, located on the South Bank of the River Thames in between Lambeth Bridge and Vauxhall Bridge. This beautiful property further benefits from an open plan reception room with a fully fitted interior designed kitchen with Miele appliances, a balcony enjoying direct views of the River Thames, 2 luxury en-suite bathrooms and additional Guest W/C, and good storage including a utility cupboard and fitted wardrobes to both bedrooms. Designed by the internationally acclaimed architectural practice, Foster and Partners, residents further benefit from a 24-hour concierge service, a 19th Floor Residents Lounge & Bar with a terrace enjoying amazing London views, an extensive health and wellness suite offering spa treatments, a gymnasium with private training facilities and an indoor infinity pool and screening room, a cinema screening room & private dining spaces, as well as a bowling alley & games suite. Vauxhall Station is a short walk away, as is London Southbank offering a plethora of restaurants, bars & theatres all nearby.