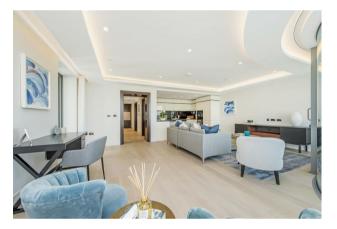

## £2,100,000 Leasehold

A stunning 2-bedroom apartment of approx. 1489.5sq.ft (138.38sq.m) available for sale in The Corniche, a landmark development by St James, located on the South Bank of the River Thames in between Lambeth Bridge and Vauxhall Bridge. This beautiful property further benefits from an open plan reception room with a fully fitted interior designed kitchen with Miele appliances, a balcony enjoying direct views of the River Thames, 2 luxury en-suite bathrooms and additional Guest W/C, and good storage including a utility cupboard and fitted wardrobes to both bedrooms. Designed by the internationally acclaimed architectural practice, Foster and Partners, residents further benefit from a 24-hour concierge service, a 19th Floor Residents Lounge & Bar with a terrace enjoying amazing London views, an extensive health and wellness suite offering spa treatments, a gymnasium with private training facilities and an indoor infinity pool and screening room, a cinema screening room & private dining spaces, as well as a bowling alley & games suite. Vauxhall Station is a short walk away, as is London Southbank offering a plethora of restaurants, bars & theatres all nearby.

- 2 Bedrooms
- 1,489sq.ft (138sq.m)
- 2 Bathrooms (1 En-Suite) + Guest W/C
- Stunning Views of the River Thames
- Balcony
- 24 Hour Concierge
- Residents Gym
- Swimming Pool, Spa, Sauna & Steam Room
- Floor Residents Lounge & Bar
- 0.4 Miles to Vauxhall Station