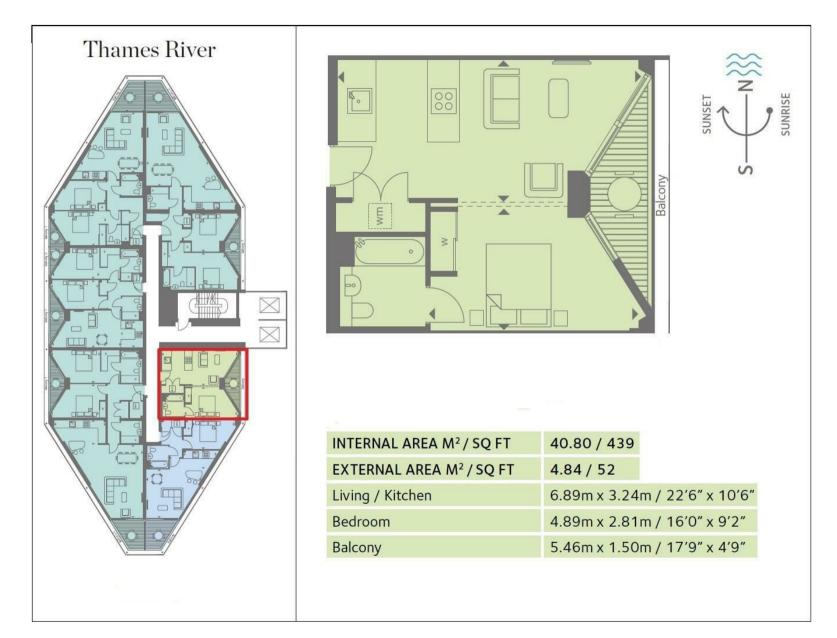

### £575 Per Week

A well-proportioned Manhattan Suite apartment offering 439sq.ft (40.8sq.m) available to rent in Riverlight Quay, a modern riverside development on the banks of the River Thames and in the heart of Nine Elms. The property has a spacious open plan reception room with a smart integrated kitchen, wood flooring, great storage, comfort cooling, a luxury bathroom suite and a private balcony. Residents of Riverlight Quay benefit from exclusive facilities to include a fantastic Heated Swimming Pool, Jacuzzi, Sauna and Steam Room as well as a well-equipped mezzanine "river view" Gymnasium. There is also a reception lounge and library, 24-hour concierge and a private cinema screening room and virtual golf room. The on-site amenities include the Black Cab Coffee Co, Nine Elms Tavern and Waitrose supermarket and there are plenty of nearby new restaurants and bars adding to the increasing vibrancy of Nine Elms. Nine Elms Tube Station and Battersea Power Station Northern Line tube stops are both a short walk away from Riverlight Quay providing quick access throughout Central London.

- Manhattan Studio Apartment
- 439sq.ft (40.8sq.m)
- Bathroom
- Spacious Kitchen
- Balcony
- 24 Hour Concierge
- Residents Gym
- Swimming Pool, Spa, & Jacuzzi
- · Cinema Screening Room & Virtual Golf
- 0.3 Miles from Battersea Power Station Tube