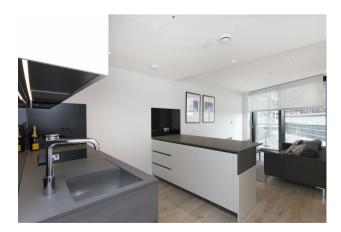

### £575 Per Week

A well-proportioned Manhattan Suite apartment offering 439sq.ft (40.8sq.m) available to rent in Riverlight Quay, a modern riverside development on the banks of the River Thames and in the heart of Nine Elms. The property has a spacious open plan reception room with a smart integrated kitchen, wood flooring, great storage, comfort cooling, a luxury bathroom suite and a private balcony. Residents of Riverlight Quay benefit from exclusive facilities to include a fantastic Heated Swimming Pool, Jacuzzi, Sauna and Steam Room as well as a well-equipped mezzanine "river view" Gymnasium. There is also a reception lounge and library, 24-hour concierge and a private cinema screening room and virtual golf room. The on-site amenities include the Black Cab Coffee Co, Nine Elms Tavern and Waitrose supermarket and there are plenty of nearby new restaurants and bars adding to the increasing vibrancy of Nine Elms. Nine Elms Tube Station and Battersea Power Station Northern Line tube stops are both a short walk away from Riverlight Quay providing quick access throughout Central London.

- Manhattan Studio Apartment
- 439sq.ft (40.8sq.m)
- Bathroom
- Spacious Kitchen
- Balcony
- 24 Hour Concierge
- Residents Gym
- Swimming Pool, Spa, & Jacuzzi
- · Cinema Screening Room & Virtual Golf
- 0.3 Miles from Battersea Power Station Tube