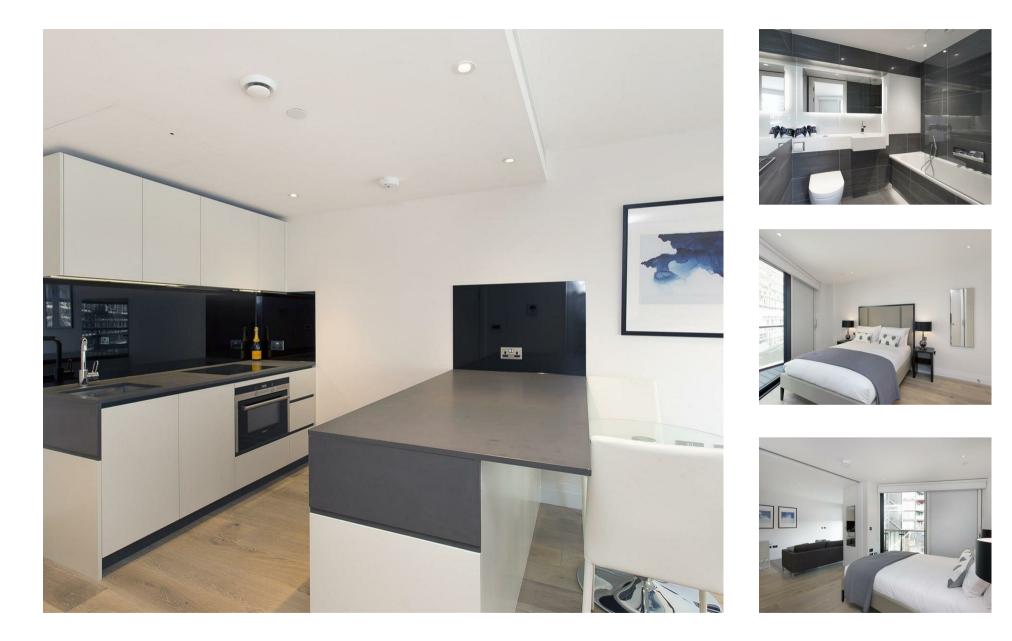

### £575 Per Week

A well-proportioned Manhattan Suite apartment offering 439sq.ft (40.8sq.m) available to rent in Riverlight Quay, a modern riverside development on the banks of the River Thames and in the heart of Nine Elms. The property has a spacious open plan reception room with a smart integrated kitchen, wood flooring, great storage, comfort cooling, a luxury bathroom suite and a private balcony. Residents of Riverlight Quay benefit from exclusive facilities to include a fantastic Heated Swimming Pool, Jacuzzi, Sauna and Steam Room as well as a well-equipped mezzanine "river view" Gymnasium. There is also a reception lounge and library, 24-hour concierge and a private cinema screening room and virtual golf room. The on-site amenities include the Black Cab Coffee Co, Nine Elms Tavern and Waitrose supermarket and there are plenty of nearby new restaurants and bars adding to the increasing vibrancy of Nine Elms. Nine Elms Tube Station and Battersea Power Station Northern Line tube stops are both a short walk away from Riverlight Quay providing quick access throughout Central London.

- Manhattan Studio Apartment
- 439sq.ft (40.8sq.m)
- Bathroom
- Spacious Kitchen
- Balcony
- 24 Hour Concierge
- Residents Gym
- Swimming Pool, Spa, & Jacuzzi
- · Cinema Screening Room & Virtual Golf
- 0.3 Miles from Battersea Power Station Tube