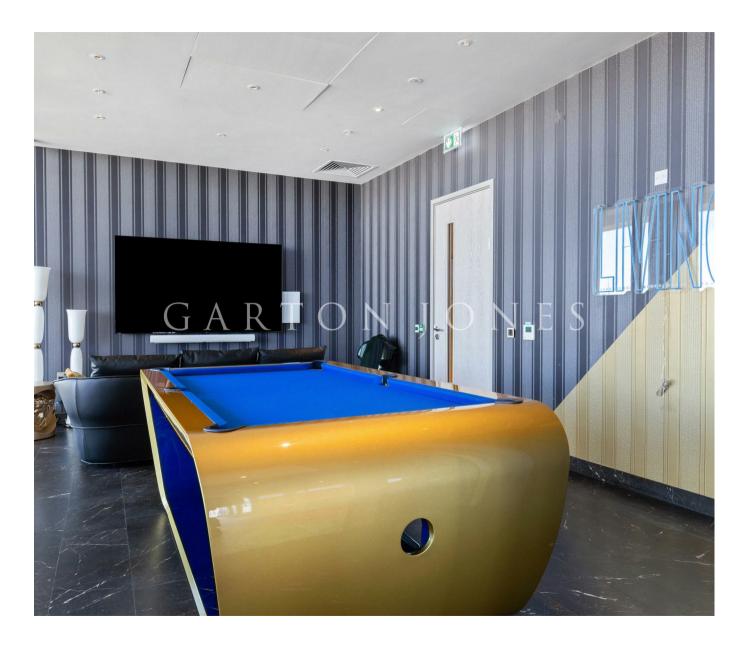

## £1,325,000 Leasehold

BEING SOLD BELOW ORIGINAL PURCHASE PRICE. River Facing, Two Bedroom apartment located on the 13th floor with lavish interiors by Versace Home, in the first collaboration between this luxury designer and a new residential development. The fully fitted integrated kitchen is complete with Miele appliances. The open plan reception benefits from a private North facing winter garden with views of the River Thames and London skyline. The apartment measures 955 sq ft. This ultramodern, 50 storey tower with first-class facilities located on 23rd & 24th floors and include: 8,010 sqft communal gardens, an indoor swimming pool and Jacuzzi, state-ofthe-art gym and a children's play area. There is also a 24hr concierge service and an option for valet parking with some apartments. The redevelopment of the surrounding areas of Nine Elms means that a fantastic array of public facilities will be available, new walkways and courtyards will bring together the vibrant shops, bars and restaurants on offer. The Northern Line extension and existing rail links means that central London can be reached in minutes.

- DISTRESSED SALE BEING SOLD BELOW ORIGINAL PURCHASE PRICE
- · 13th Floor
- · 955sq.ft
- · Off-Plan Contract Reassignment
- · 2 Bedroom
- · Estimated Completions Expected March 2022
- · 999 Years Leasehold
- · Residents Facilities Include Gymnasium, Cinema, Roof Garden, Swimming Pool
- · 24hr Concierge Service
- Moments from Vauxhall & Nine Elms Tube Stations