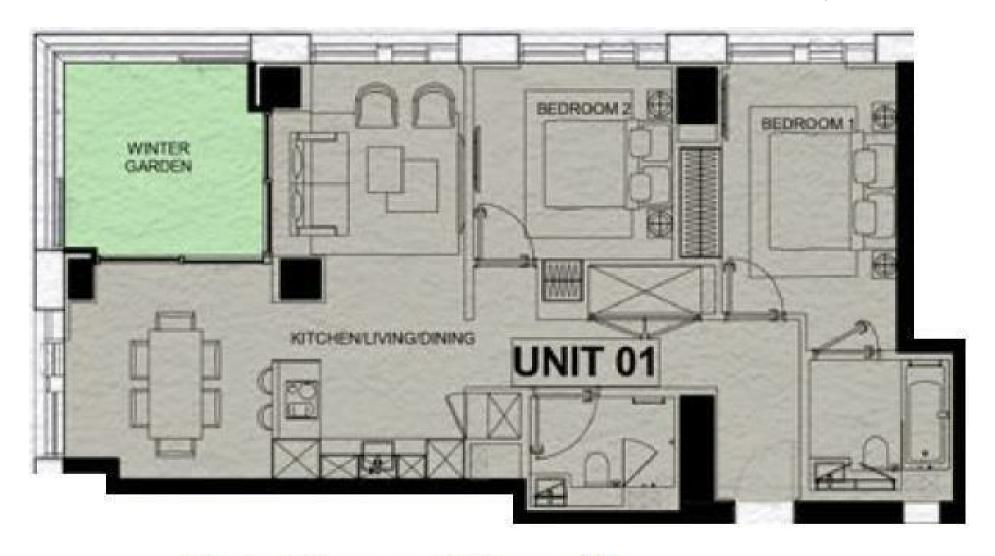

## £1,325,000 Leasehold

BEING SOLD BELOW ORIGINAL PURCHASE PRICE. River Facing, Two Bedroom apartment located on the 13th floor with lavish interiors by Versace Home, in the first collaboration between this luxury designer and a new residential development. The fully fitted integrated kitchen is complete with Miele appliances. The open plan reception benefits from a private North facing winter garden with views of the River Thames and London skyline. The apartment measures 955 sq ft. This ultramodern, 50 storey tower with first-class facilities located on 23rd & 24th floors and include: 8,010 sqft communal gardens, an indoor swimming pool and Jacuzzi, state-ofthe-art gym and a children's play area. There is also a 24hr concierge service and an option for valet parking with some apartments. The redevelopment of the surrounding areas of Nine Elms means that a fantastic array of public facilities will be available, new walkways and courtyards will bring together the vibrant shops, bars and restaurants on offer. The Northern Line extension and existing rail links means that central London can be reached in minutes.

EPC certificate available on request.

Total Area: 955 sq/ft