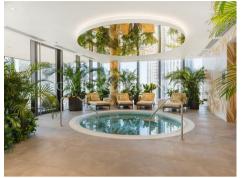

## £1,325,000 Leasehold

BEING SOLD BELOW ORIGINAL PURCHASE PRICE. River Facing, Two Bedroom apartment located on the 13th floor with lavish interiors by Versace Home, in the first collaboration between this luxury designer and a new residential development. The fully fitted integrated kitchen is complete with Miele appliances. The open plan reception benefits from a private North facing winter garden with views of the River Thames and London skyline. The apartment measures 955 sq ft. This ultramodern, 50 storey tower with first-class facilities located on 23rd & 24th floors and include: 8,010 sqft communal gardens, an indoor swimming pool and Jacuzzi, state-ofthe-art gym and a children's play area. There is also a 24hr concierge service and an option for valet parking with some apartments. The redevelopment of the surrounding areas of Nine Elms means that a fantastic array of public facilities will be available, new walkways and courtyards will bring together the vibrant shops, bars and restaurants on offer. The Northern Line extension and existing rail links means that central London can be reached in minutes.

- DISTRESSED SALE BEING SOLD BELOW ORIGINAL PURCHASE PRICE
- · 13th Floor
- · 955sq.ft
- · Off-Plan Contract Reassignment
- · 2 Bedroom
- · Estimated Completions Expected March 2022
- · 999 Years Leasehold
- · Residents Facilities Include Gymnasium, Cinema, Roof Garden, Swimming Pool
- · 24hr Concierge Service
- Moments from Vauxhall & Nine Elms Tube Stations