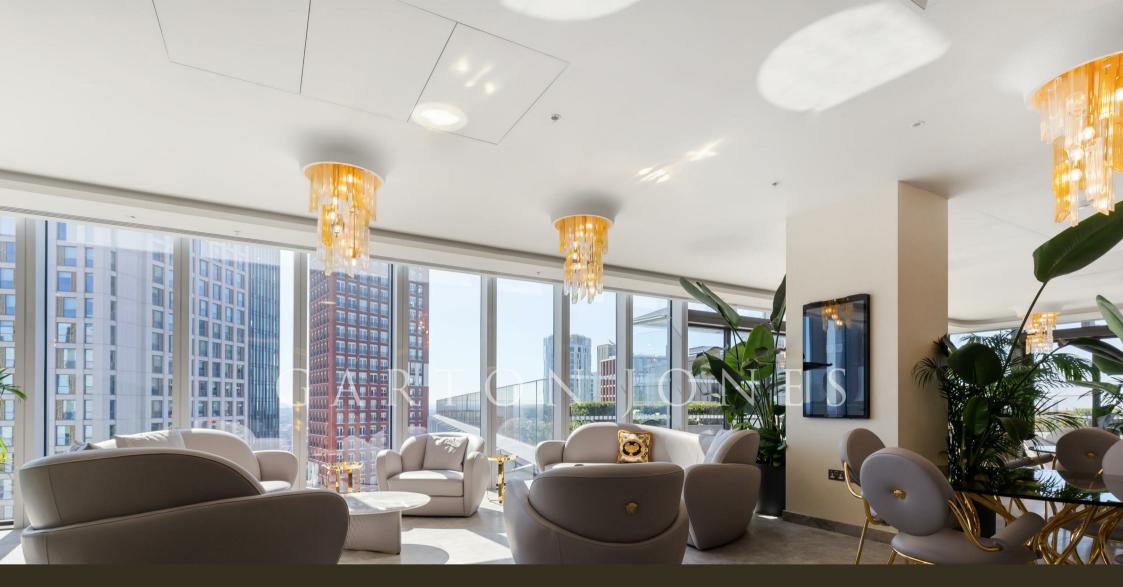

## £1,325,000 Leasehold

BEING SOLD BELOW ORIGINAL PURCHASE PRICE. River Facing, Two Bedroom apartment located on the 13th floor with lavish interiors by Versace Home, in the first collaboration between this luxury designer and a new residential development. The fully fitted integrated kitchen is complete with Miele appliances. The open plan reception benefits from a private North facing winter garden with views of the River Thames and London skyline. The apartment measures 955 sq ft. This ultramodern, 50 storey tower with first-class facilities located on 23rd & 24th floors and include: 8,010 sqft communal gardens, an indoor swimming pool and Jacuzzi, state-ofthe-art gym and a children's play area. There is also a 24hr concierge service and an option for valet parking with some apartments. The redevelopment of the surrounding areas of Nine Elms means that a fantastic array of public facilities will be available, new walkways and courtyards will bring together the vibrant shops, bars and restaurants on offer. The Northern Line extension and existing rail links means that central London can be reached in minutes.