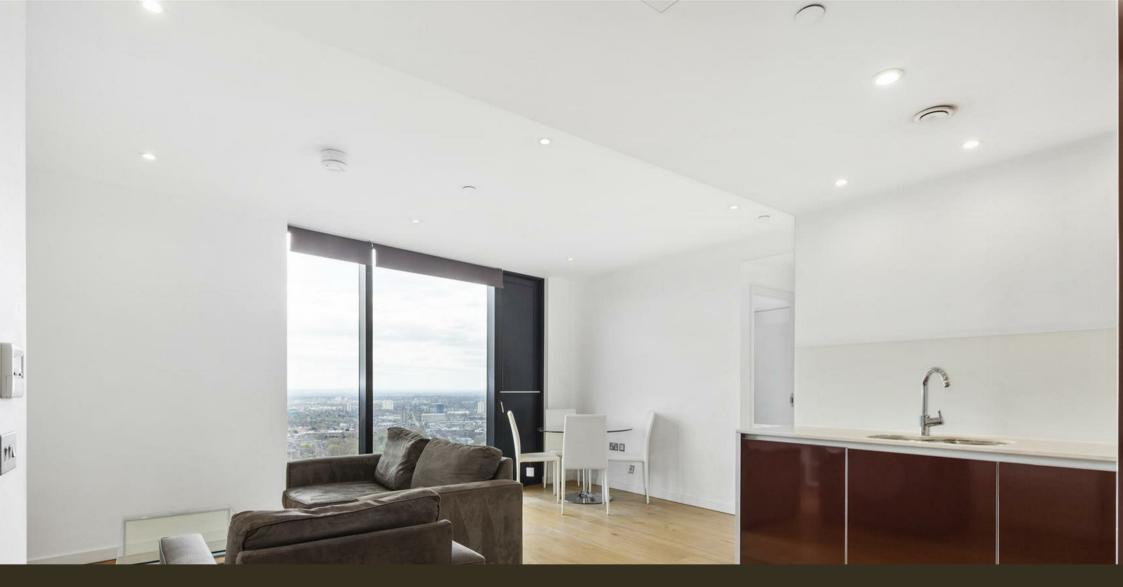

## £825,000 Leasehold

A fantastic 2-bedroom apartment of 773sq.ft (71.82sq.m) available for sale in Strata, an iconic development in the heart of Elephant & Castle. Benefiting from floor to ceiling windows, this South facing 41st floor apartment boasts unobstructed views of the London skyline and generous natural light. There is a spacious open-plan reception room and kitchen, 2 good-sized bedrooms and 2 modern bathroom suites. The property further benefits from 24-hour security and lift access. Strata is conveniently located in the heart of Elephant & Castle, with Elephant and Castle underground and overground stations close by, as well as benefitting from the regeneration of Elephant Park drawing in new restaurants, cafes, and bars all on your doorstep.

- · 2 Bedroom
- · 773sq.ft (71.82sq.m)
- · 41st Floor
- · Open Plan Reception
- · 2 Bathrooms (1 En-Suite)
- · South Facing
- · Incredible Views Over London
- · Floor to Ceiling Windows
- · Concierge
- $\cdot$  0.2 Miles from Elephant & Castle Station