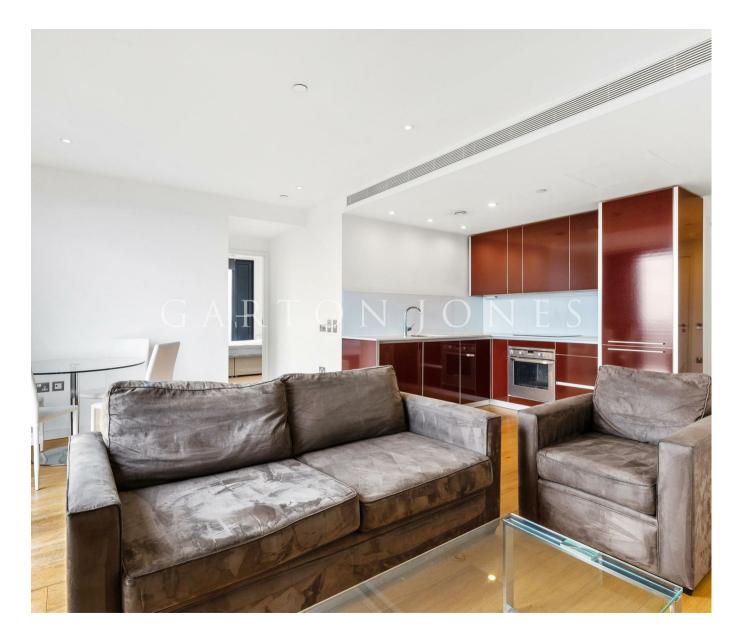

## £825,000 Leasehold

A fantastic 2-bedroom apartment of 773sq.ft (71.82sq.m) available for sale in Strata, an iconic development in the heart of Elephant & Castle. Benefiting from floor to ceiling windows, this South facing 41st floor apartment boasts unobstructed views of the London skyline and generous natural light. There is a spacious open-plan reception room and kitchen, 2 good-sized bedrooms and 2 modern bathroom suites. The property further benefits from 24-hour security and lift access. Strata is conveniently located in the heart of Elephant & Castle, with Elephant and Castle underground and overground stations close by, as well as benefitting from the regeneration of Elephant Park drawing in new restaurants, cafes, and bars all on your doorstep.

- · 2 Bedroom
- · 773sq.ft (71.82sq.m)
- · 41st Floor
- · Open Plan Reception
- · 2 Bathrooms (1 En-Suite)
- · South Facing
- · Incredible Views Over London
- · Floor to Ceiling Windows
- · Concierge
- $\cdot$  0.2 Miles from Elephant & Castle Station