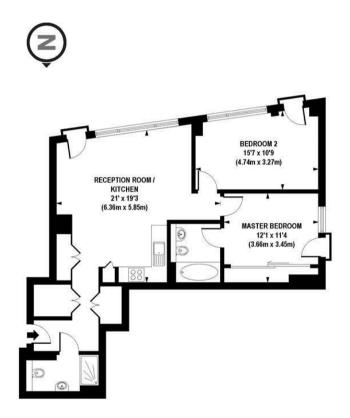

EPC certificate available on request.

APPROX. GROSS INTERNAL AREA FLOOR 804 sq. ft / 74.74 sq. m

Floorplan is for illustrative purposes only and is not to scale.
Every attempt has been made to ensure the accuracy of the floorplan shown, however all measurements,
fixtures, fittings and data shown are an approximate interpretation for illustrative purposes only.
Liability for errors, omissions or mis-statement through negligence or otherwise is hereby excluded.