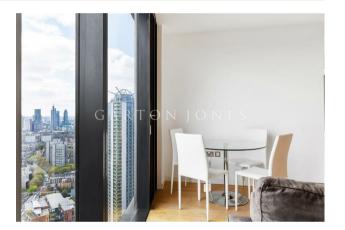

## £825,000 Leasehold

A fantastic 2-bedroom apartment of 773sq.ft (71.82sq.m) available for sale in Strata, an iconic development in the heart of Elephant & Castle. Benefiting from floor to ceiling windows, this South facing 41st floor apartment boasts unobstructed views of the London skyline and generous natural light. There is a spacious open-plan reception room and kitchen, 2 good-sized bedrooms and 2 modern bathroom suites. The property further benefits from 24-hour security and lift access. Strata is conveniently located in the heart of Elephant & Castle, with Elephant and Castle underground and overground stations close by, as well as benefitting from the regeneration of Elephant Park drawing in new restaurants, cafes, and bars all on your doorstep.

- · 2 Bedroom
- · 773sq.ft (71.82sq.m)
- · 41st Floor
- · Open Plan Reception
- · 2 Bathrooms (1 En-Suite)
- · South Facing
- · Incredible Views Over London
- · Floor to Ceiling Windows
- · Concierge
- $\cdot$  0.2 Miles from Elephant & Castle Station