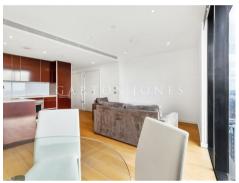

## £825,000 Leasehold

A fantastic 2-bedroom apartment of 773sq.ft (71.82sq.m) available for sale in Strata, an iconic development in the heart of Elephant & Castle. Benefiting from floor to ceiling windows, this South facing 41st floor apartment boasts unobstructed views of the London skyline and generous natural light. There is a spacious open-plan reception room and kitchen, 2 good-sized bedrooms and 2 modern bathroom suites. The property further benefits from 24-hour security and lift access. Strata is conveniently located in the heart of Elephant & Castle, with Elephant and Castle underground and overground stations close by, as well as benefitting from the regeneration of Elephant Park drawing in new restaurants, cafes, and bars all on your doorstep.

- · 2 Bedroom
- · 773sq.ft (71.82sq.m)
- · 41st Floor
- · Open Plan Reception
- · 2 Bathrooms (1 En-Suite)
- · South Facing
- · Incredible Views Over London
- · Floor to Ceiling Windows
- · Concierge
- $\cdot$  0.2 Miles from Elephant & Castle Station