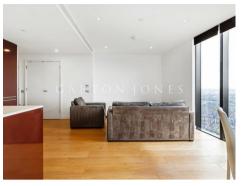

## £825,000 Leasehold

A fantastic 2-bedroom apartment of 773sq.ft (71.82sq.m) available for sale in Strata, an iconic development in the heart of Elephant & Castle. Benefiting from floor to ceiling windows, this South facing 41st floor apartment boasts unobstructed views of the London skyline and generous natural light. There is a spacious open-plan reception room and kitchen, 2 good-sized bedrooms and 2 modern bathroom suites. The property further benefits from 24-hour security and lift access. Strata is conveniently located in the heart of Elephant & Castle, with Elephant and Castle underground and overground stations close by, as well as benefitting from the regeneration of Elephant Park drawing in new restaurants, cafes, and bars all on your doorstep.

- · 2 Bedroom
- · 773sq.ft (71.82sq.m)
- · 41st Floor
- · Open Plan Reception
- · 2 Bathrooms (1 En-Suite)
- · South Facing
- · Incredible Views Over London
- · Floor to Ceiling Windows
- · Concierge
- $\cdot$  0.2 Miles from Elephant & Castle Station