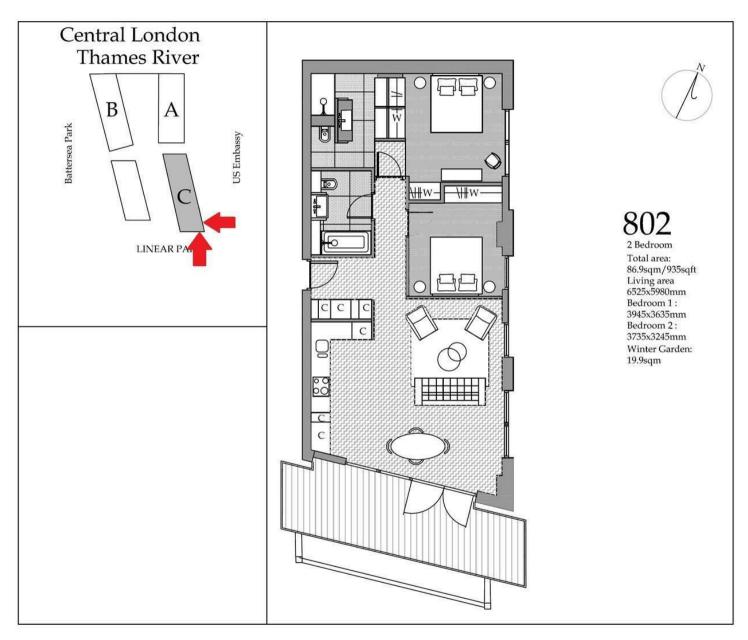

## £1,075,000 Leasehold

Introducing an exquisite 2-bedroom apartment of approx.935sq.ft (86.9sq.m) available for sale in the highly sought-after Capital Building, Embassy Gardens. This modern and spacious apartment offers an exceptional living experience in the heart of the Nine Elms regeneration and further benefits from a dual aspect open plan reception room with a modern integrated kitchen, access to a large private balcony with great views, good storage, secure parking and 2 luxury bathrooms (1 en-suite). For the residents' private use there is a 24-hour concierge, cinema screening room, library & lounge, business centre, yoga studio, 2 private gymnasiums, and a very cool indoor/outdoor swimming pool. Residents of Embassy Gardens also have access to the world-famous sky pool, connecting two of the towers at Legacy Building. Amenities such as District coffee shop, Darbys' restaurant, The Alchemist cocktail bar, Homeboy bars, as well as a Waitrose convenience store are located onsite but you are also close to a host of other local shops and restaurants on your doorstep. Nine Elms tube station, part of the Northern Line extension, has now opened and is less than a 5 minutes' walk from Embassy Gardens providing easy access into Central London and the transport links of Vauxhall Station are also within walking distance.

- 2 Bedrooms
- 935sq.ft (86.9sq.m)
- Dual Aspect Reception
- Large Private Balcony
- Valet Parking
- 24 Hour Concierge
- 2 Residents Gyms
- Sky Pool
- Cinema Screening Room & Business
  Suite
- 0.5 Miles from Nine Elms Station