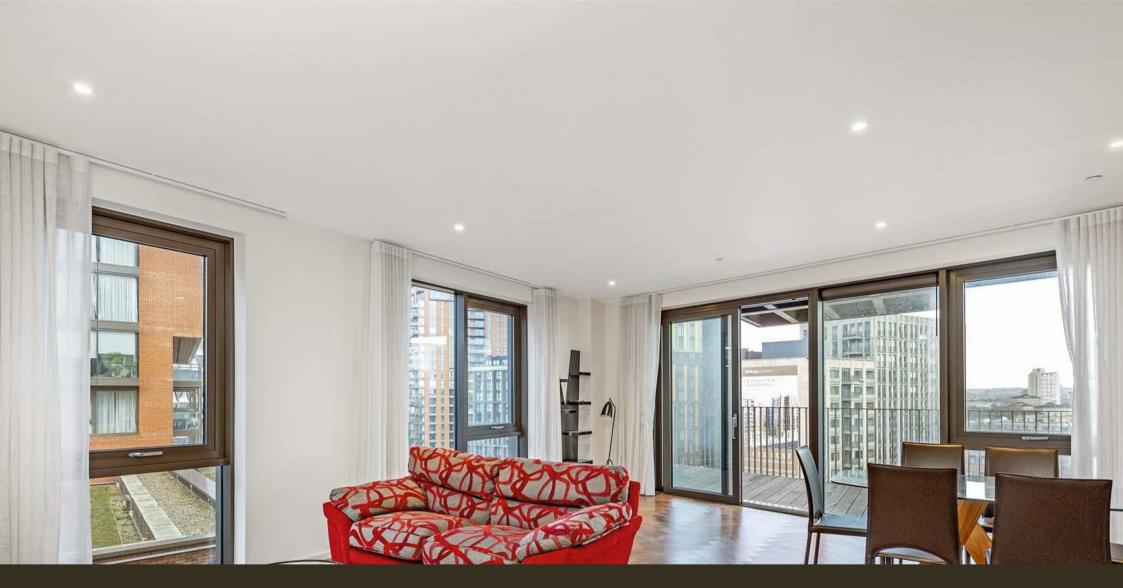

## £1,075,000 Leasehold

Introducing an exquisite 2-bedroom apartment of approx.935sq.ft (86.9sq.m) available for sale in the highly sought-after Capital Building, Embassy Gardens. This modern and spacious apartment offers an exceptional living experience in the heart of the Nine Elms regeneration and further benefits from a dual aspect open plan reception room with a modern integrated kitchen, access to a large private balcony with great views, good storage, secure parking and 2 luxury bathrooms (1 en-suite). For the residents' private use there is a 24-hour concierge, cinema screening room, library & lounge, business centre, yoga studio, 2 private gymnasiums, and a very cool indoor/outdoor swimming pool. Residents of Embassy Gardens also have access to the world-famous sky pool, connecting two of the towers at Legacy Building. Amenities such as District coffee shop, Darbys' restaurant, The Alchemist cocktail bar, Homeboy bars, as well as a Waitrose convenience store are located onsite but you are also close to a host of other local shops and restaurants on your doorstep. Nine Elms tube station, part of the Northern Line extension, has now opened and is less than a 5 minutes' walk from Embassy Gardens providing easy access into Central London and the transport links of Vauxhall Station are also within walking distance.

- 2 Bedrooms
- 935sq.ft (86.9sq.m)
- Dual Aspect Reception
- Large Private Balcony
- Valet Parking
- 24 Hour Concierge
- 2 Residents Gyms
- Sky Pool
- Cinema Screening Room & Business
  Suite
- 0.5 Miles from Nine Elms Station