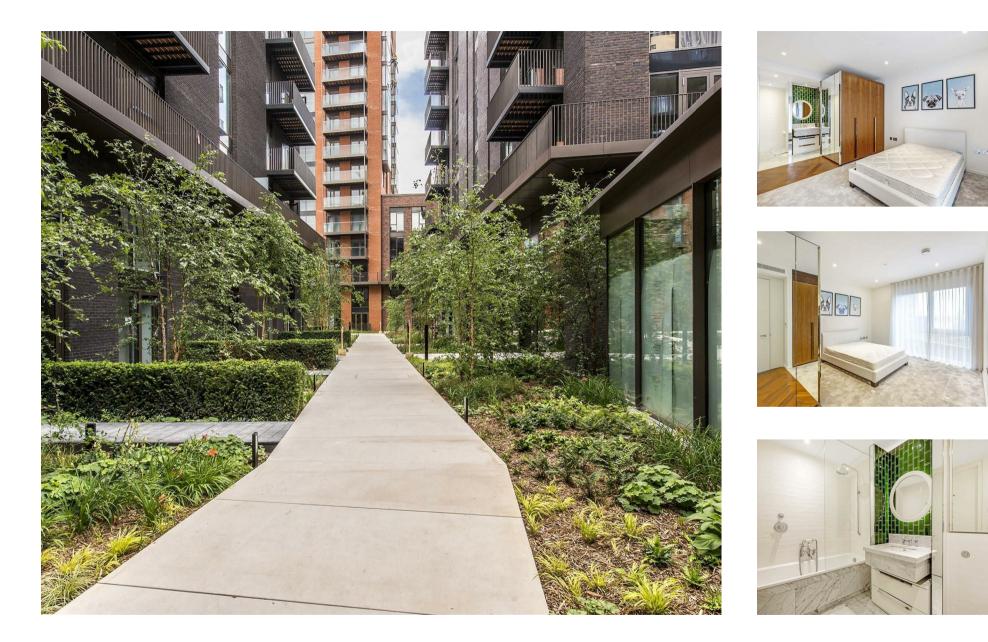

## £1,075,000 Leasehold

Introducing an exquisite 2-bedroom apartment of approx.935sq.ft (86.9sq.m) available for sale in the highly sought-after Capital Building, Embassy Gardens. This modern and spacious apartment offers an exceptional living experience in the heart of the Nine Elms regeneration and further benefits from a dual aspect open plan reception room with a modern integrated kitchen, access to a large private balcony with great views, good storage, secure parking and 2 luxury bathrooms (1 en-suite). For the residents' private use there is a 24-hour concierge, cinema screening room, library & lounge, business centre, yoga studio, 2 private gymnasiums, and a very cool indoor/outdoor swimming pool. Residents of Embassy Gardens also have access to the world-famous sky pool, connecting two of the towers at Legacy Building. Amenities such as District coffee shop, Darbys' restaurant, The Alchemist cocktail bar, Homeboy bars, as well as a Waitrose convenience store are located onsite but you are also close to a host of other local shops and restaurants on your doorstep. Nine Elms tube station, part of the Northern Line extension, has now opened and is less than a 5 minutes' walk from Embassy Gardens providing easy access into Central London and the transport links of Vauxhall Station are also within walking distance.

- 2 Bedrooms
- 935sq.ft (86.9sq.m)
- Dual Aspect Reception
- Large Private Balcony
- Valet Parking
- 24 Hour Concierge
- 2 Residents Gyms
- Sky Pool
- Cinema Screening Room & Business
  Suite
- 0.5 Miles from Nine Elms Station