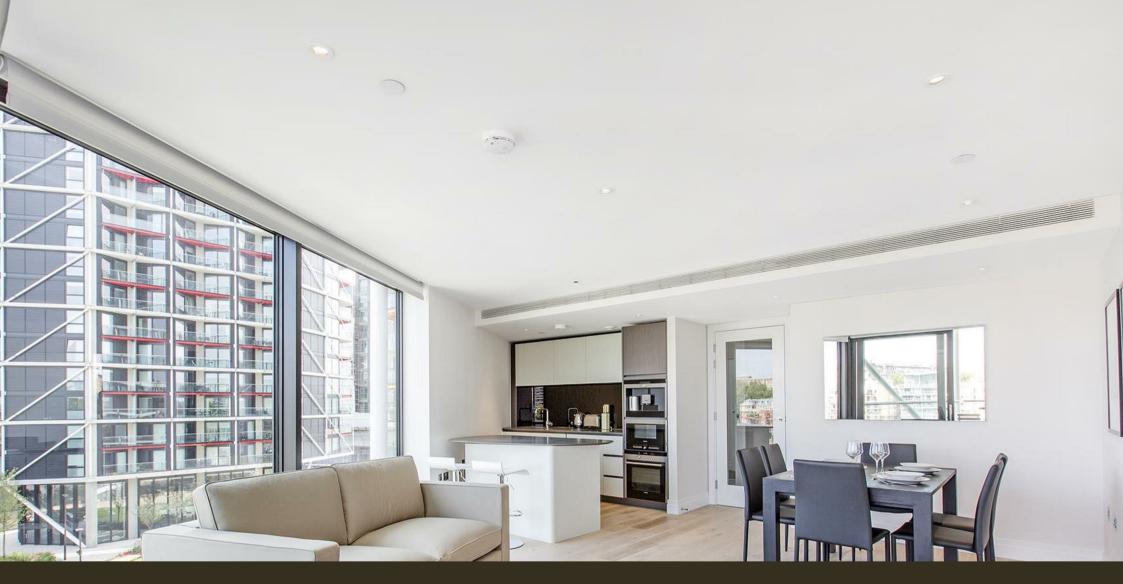

#### £1,000,000 Leasehold

A direct river-facing 2-bedroom apartment spanning 856 sq.ft (79 sq.m) is currently available in Riverlight Quay, an impressive modern development by St James situated in the vibrant Nine Elms area along the River Thames. This property offers secure underground parking, making it a highly desirable option. Positioned as one of the most remarkable apartments within the development, it boasts a dual aspect open plan reception room adorned with full-height floor-to-ceiling windows that flood the space with natural light and offer breathtaking views of the River Thames and the City of London.

- EWS1 COMPLIANT
- · 856sq.ft (79sq.m)
- · Stunning River Aspect
- · 2 Double Bedroom Apartment
- · Right to Park
- · Dual Aspect Open Plan Reception Room
- · Gym Overlooking the Thames
- · Swimming Pool, Spa, Steam Room & Jacuzzi
- · 24 Hour Concierge
- · Moments from Nine Elms & Battersea Power Station Underground Stations