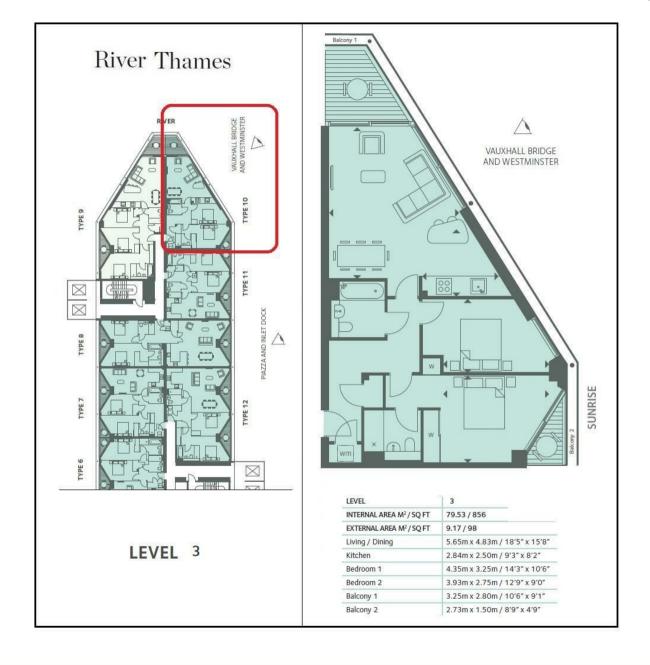

#### £1,000,000 Leasehold

A direct river-facing 2-bedroom apartment spanning 856 sq.ft (79 sq.m) is currently available in Riverlight Quay, an impressive modern development by St James situated in the vibrant Nine Elms area along the River Thames. This property offers secure underground parking, making it a highly desirable option. Positioned as one of the most remarkable apartments within the development, it boasts a dual aspect open plan reception room adorned with full-height floor-to-ceiling windows that flood the space with natural light and offer breathtaking views of the River Thames and the City of London.

- EWS1 COMPLIANT
- · 856sq.ft (79sq.m)
- · Stunning River Aspect
- · 2 Double Bedroom Apartment
- · Right to Park
- · Dual Aspect Open Plan Reception Room
- · Gym Overlooking the Thames
- · Swimming Pool, Spa, Steam Room & Jacuzzi
- · 24 Hour Concierge
- · Moments from Nine Elms & Battersea Power Station Underground Stations