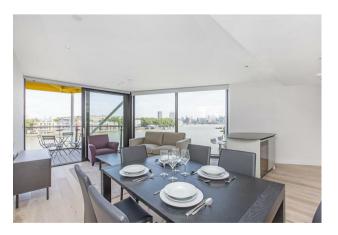

#### £1,000,000 Leasehold

A direct river-facing 2-bedroom apartment spanning 856 sq.ft (79 sq.m) is currently available in Riverlight Quay, an impressive modern development by St James situated in the vibrant Nine Elms area along the River Thames. This property offers secure underground parking, making it a highly desirable option. Positioned as one of the most remarkable apartments within the development, it boasts a dual aspect open plan reception room adorned with full-height floor-to-ceiling windows that flood the space with natural light and offer breathtaking views of the River Thames and the City of London.