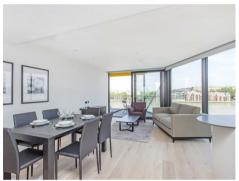

#### £1,000,000 Leasehold

A direct river-facing 2-bedroom apartment spanning 856 sq.ft (79 sq.m) is currently available in Riverlight Quay, an impressive modern development by St James situated in the vibrant Nine Elms area along the River Thames. This property offers secure underground parking, making it a highly desirable option. Positioned as one of the most remarkable apartments within the development, it boasts a dual aspect open plan reception room adorned with full-height floor-to-ceiling windows that flood the space with natural light and offer breathtaking views of the River Thames and the City of London.

- EWS1 COMPLIANT
- · 856sq.ft (79sq.m)
- · Stunning River Aspect
- · 2 Double Bedroom Apartment
- · Right to Park
- · Dual Aspect Open Plan Reception Room
- · Gym Overlooking the Thames
- · Swimming Pool, Spa, Steam Room & Jacuzzi
- · 24 Hour Concierge
- · Moments from Nine Elms & Battersea Power Station Underground Stations