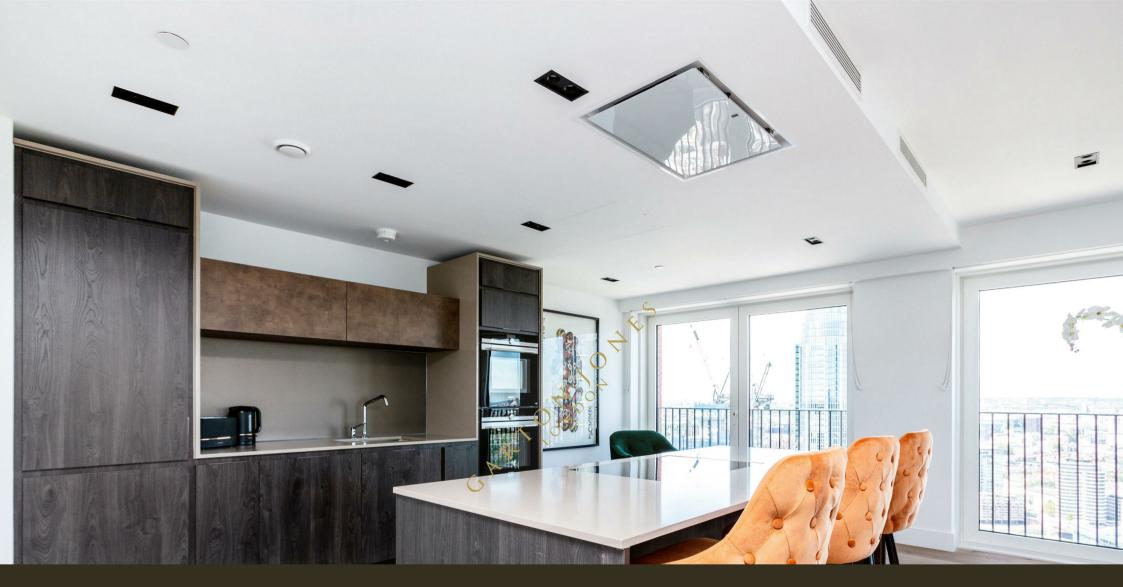

## £2,300,000 Leasehold

\*EWS1 COMPLIANT\* A stunning triple aspect apartment comprising 3 double bedrooms offering 1,880sq.ft (174.63sq.m) of living space and has panoramic views stretching across London available in KeyBridge Tower. This apartment includes secure underground parking & further benefits from an open plan reception room, a modern integrated kitchen, good storage, utility cupboard, 3 luxury bathrooms (1 en-suite) and walk-in wardrobe in the master bedroom. Residents will enjoy 24-hour concierge service, state of the art gymnasium, 15 metre swimming pool and the Keybridge Club Lounge. Conveniently located for all the shopping and transport services of Vauxhall and Nine Elms Stations with Battersea Power Station also a short walk away providing access to further shops, restaurants, and bars.

- · EWS1 COMPLIANT
- · 1,880sq.ft (174.63sq.m)
- · Panoramic Views Across London
- · 3 Double Bedrooms
- Open Plan Reception with Modern Integrated Kitchen
- · Secure Parking
- · 24 Hour Concierge
- Gym
- · Swimming Pool
- · Moments from Nine Elms & Vauxhall Stations