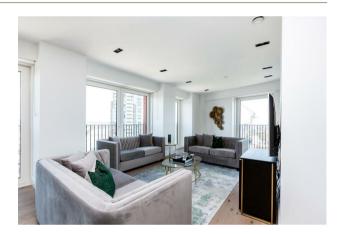

## £2,300,000 Leasehold

\*EWS1 COMPLIANT\* A stunning triple aspect apartment comprising 3 double bedrooms offering 1,880sq.ft (174.63sq.m) of living space and has panoramic views stretching across London available in KeyBridge Tower. This apartment includes secure underground parking & further benefits from an open plan reception room, a modern integrated kitchen, good storage, utility cupboard, 3 luxury bathrooms (1 en-suite) and walk-in wardrobe in the master bedroom. Residents will enjoy 24-hour concierge service, state of the art gymnasium, 15 metre swimming pool and the Keybridge Club Lounge. Conveniently located for all the shopping and transport services of Vauxhall and Nine Elms Stations with Battersea Power Station also a short walk away providing access to further shops, restaurants, and bars.

- · EWS1 COMPLIANT
- · 1,880sq.ft (174.63sq.m)
- · Panoramic Views Across London
- · 3 Double Bedrooms
- Open Plan Reception with Modern Integrated Kitchen
- · Secure Parking
- · 24 Hour Concierge
- Gym
- · Swimming Pool
- · Moments from Nine Elms & Vauxhall Stations