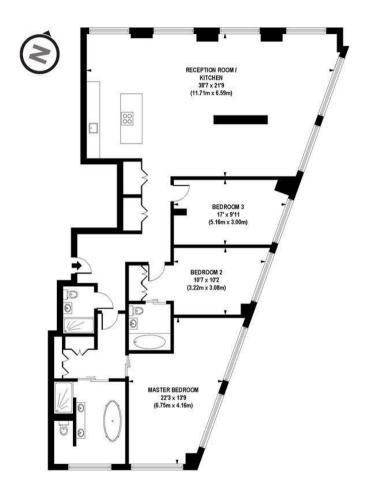

EPC certificate available on request.

APPROX. GROSS INTERNAL FLOOR AREA 1880 sq. ft / 174.63 sq. m

Floorplan is for illustrative purposes only and is not to scale.
Every attempt has been made to ensure the accuracy of the floorplan shown, however all measurements,
Every attempt has been made to ensure the accuracy of the floorplan shown, however all measurements,
Every attempt has been made to ensure an approximate Interpretation for illustrative purposes only.
Liability for errors, omissions or mis-statement through negligence or otherwise is hereby excluded.