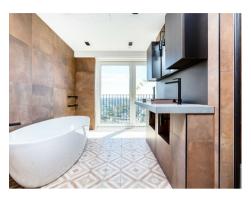

## £2,300,000 Leasehold

\*EWS1 COMPLIANT\* A stunning triple aspect apartment comprising 3 double bedrooms offering 1,880sq.ft (174.63sq.m) of living space and has panoramic views stretching across London available in KeyBridge Tower. This apartment includes secure underground parking & further benefits from an open plan reception room, a modern integrated kitchen, good storage, utility cupboard, 3 luxury bathrooms (1 en-suite) and walk-in wardrobe in the master bedroom. Residents will enjoy 24-hour concierge service, state of the art gymnasium, 15 metre swimming pool and the Keybridge Club Lounge. Conveniently located for all the shopping and transport services of Vauxhall and Nine Elms Stations with Battersea Power Station also a short walk away providing access to further shops, restaurants, and bars.

- · EWS1 COMPLIANT
- · 1,880sq.ft (174.63sq.m)
- · Panoramic Views Across London
- · 3 Double Bedrooms
- Open Plan Reception with Modern Integrated Kitchen
- · Secure Parking
- · 24 Hour Concierge
- Gym
- · Swimming Pool
- · Moments from Nine Elms & Vauxhall Stations