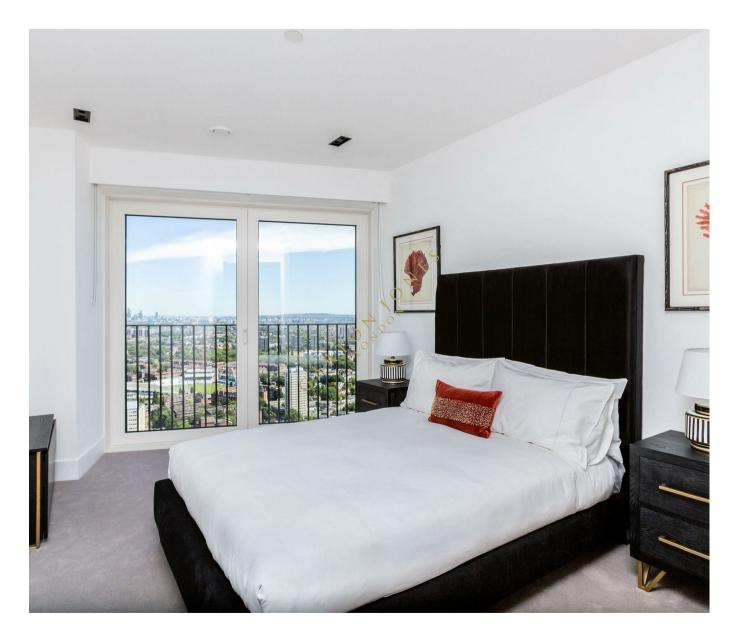

## £2,300,000 Leasehold

\*EWS1 COMPLIANT\* A stunning triple aspect apartment comprising 3 double bedrooms offering 1,880sq.ft (174.63sq.m) of living space and has panoramic views stretching across London available in KeyBridge Tower. This apartment includes secure underground parking & further benefits from an open plan reception room, a modern integrated kitchen, good storage, utility cupboard, 3 luxury bathrooms (1 en-suite) and walk-in wardrobe in the master bedroom. Residents will enjoy 24-hour concierge service, state of the art gymnasium, 15 metre swimming pool and the Keybridge Club Lounge. Conveniently located for all the shopping and transport services of Vauxhall and Nine Elms Stations with Battersea Power Station also a short walk away providing access to further shops, restaurants, and bars.

- · EWS1 COMPLIANT
- · 1,880sq.ft (174.63sq.m)
- · Panoramic Views Across London
- · 3 Double Bedrooms
- Open Plan Reception with Modern Integrated Kitchen
- · Secure Parking
- · 24 Hour Concierge
- Gym
- · Swimming Pool
- · Moments from Nine Elms & Vauxhall Stations