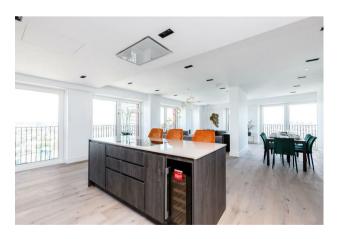

## £2,300,000 Leasehold

\*EWS1 COMPLIANT\* A stunning triple aspect apartment comprising 3 double bedrooms offering 1,880sq.ft (174.63sq.m) of living space and has panoramic views stretching across London available in KeyBridge Tower. This apartment includes secure underground parking & further benefits from an open plan reception room, a modern integrated kitchen, good storage, utility cupboard, 3 luxury bathrooms (1 en-suite) and walk-in wardrobe in the master bedroom. Residents will enjoy 24-hour concierge service, state of the art gymnasium, 15 metre swimming pool and the Keybridge Club Lounge. Conveniently located for all the shopping and transport services of Vauxhall and Nine Elms Stations with Battersea Power Station also a short walk away providing access to further shops, restaurants, and bars.

- · EWS1 COMPLIANT
- · 1,880sq.ft (174.63sq.m)
- · Panoramic Views Across London
- · 3 Double Bedrooms
- Open Plan Reception with Modern Integrated Kitchen
- · Secure Parking
- · 24 Hour Concierge
- Gym
- · Swimming Pool
- · Moments from Nine Elms & Vauxhall Stations